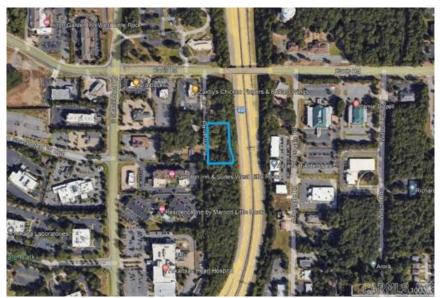

# Kaufman, Little Rock, AR 72211

Presented by

## Kaufman, Little Rock, AR 72211

| Property Facts   | Public Facts           | Listing Facts  |
|------------------|------------------------|----------------|
| Property Type    | Land                   | Land           |
| Property Subtype | Commercial-Vacant Land | Commercial Lot |
| Number of Units  | 0                      | -              |
| Lot Size         | 0.48 acres             | 1.15 acres     |
| Lot Dimensions   | 20909 SF               | -              |
| Garage (spaces)  | 0                      | -              |

#### Legal Description

| APN                        | 44L-080-00-033-00                                                                                                                                                          |
|----------------------------|----------------------------------------------------------------------------------------------------------------------------------------------------------------------------|
| Abbreviated Description    | SEC/TWN/RNG/MER:SEC 10 TWN 01N RNG 13W PT W1/2 E1/2 NW NW BEG 861' N & 20' E<br>OF SW COR E140' TO W R/W I-430 N6* W151 7' W118 9' TO E R/W KAUFMAN S 150' TO<br>BEG 10 1N |
| City/Municipality/Township | Little Rock, AR 72211                                                                                                                                                      |