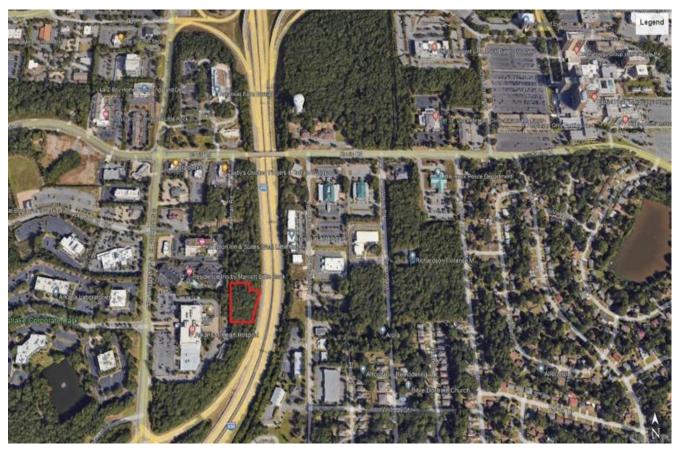

# Kaufman, Little Rock, AR 72211

Presented by

## Kaufman, Little Rock, AR 72211

| Property Facts   | Public Facts           | Listing Facts  |
|------------------|------------------------|----------------|
| Property Type    | Land                   | Land           |
| Property Subtype | Commercial-Vacant Land | Commercial Lot |
| Number of Units  | 0                      | -              |
| Lot Size         | 0.48 acres             | 1.15 acres     |
| Lot Dimensions   | 20909 SF               | -              |
| Garage (spaces)  | 0                      | -              |

#### Legal Description

| APN                        | 44L-080-00-033-00                                                                                                                                                          |
|----------------------------|----------------------------------------------------------------------------------------------------------------------------------------------------------------------------|
| Abbreviated Description    | SEC/TWN/RNG/MER:SEC 10 TWN 01N RNG 13W PT W1/2 E1/2 NW NW BEG 861' N & 20' E<br>OF SW COR E140' TO W R/W I-430 N6* W151 7' W118 9' TO E R/W KAUFMAN S 150' TO<br>BEG 10 1N |
| City/Municipality/Township | Little Rock, AR 72211                                                                                                                                                      |