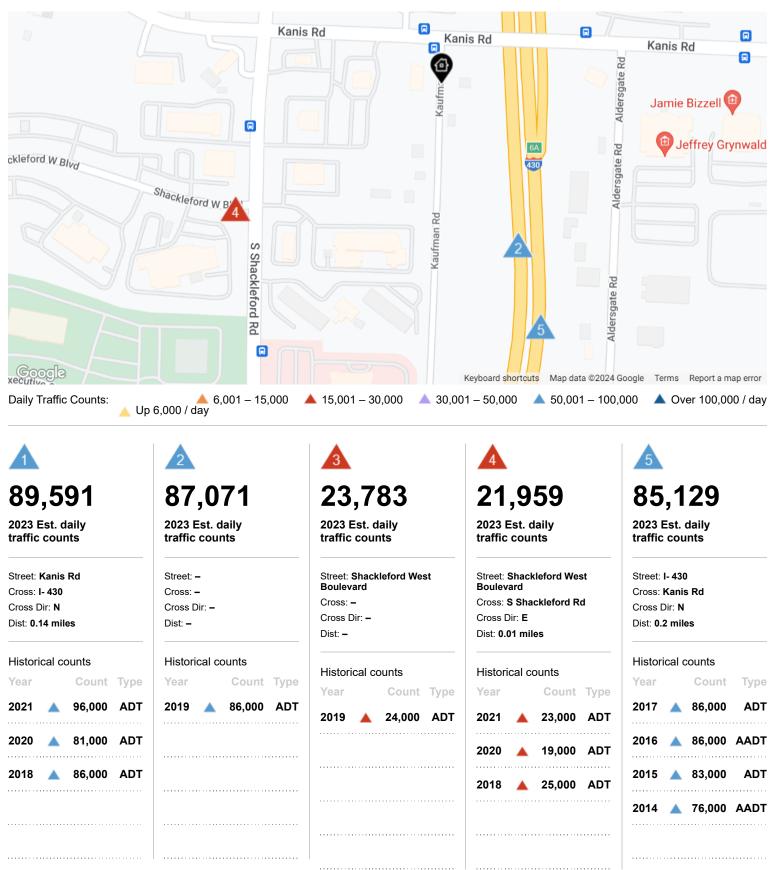

### **Traffic Counts**

NOTE: Daily Traffic Counts are a mixture of actual and Estimates (\*)