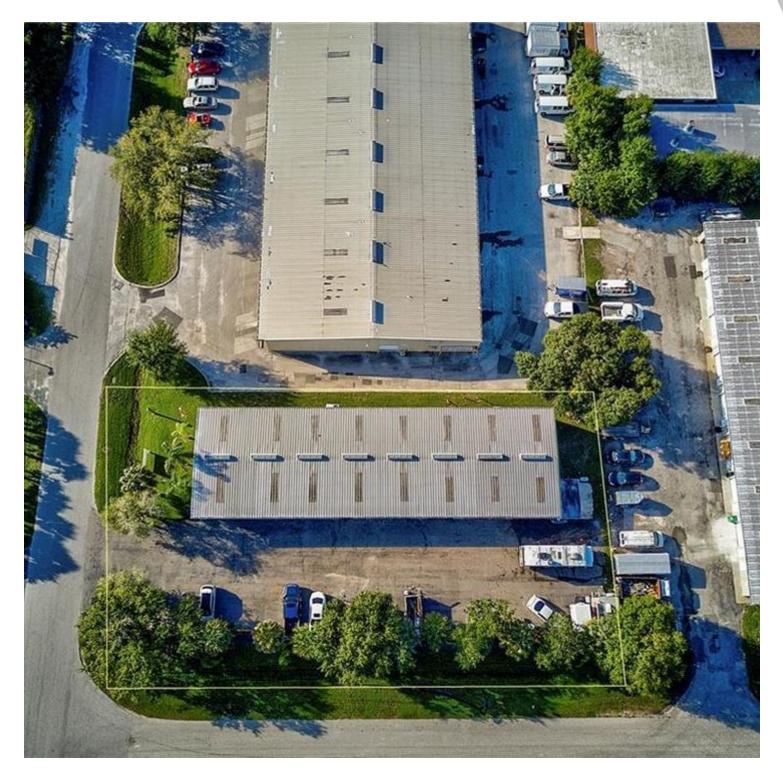

### **PROPERTY OVERVIEW**

Great Value Add Investment Opportunity! 8 Unit fully leased Industrial Building, with value add potential. This property is located in busy industrial and business area, that is growing more and more everyday. This is a very sought after area, located off of one of the busiest roads in Sarasota. This property is only 2 miles from Interstate 75. Don't miss this great investment opportunity in Sarasota.