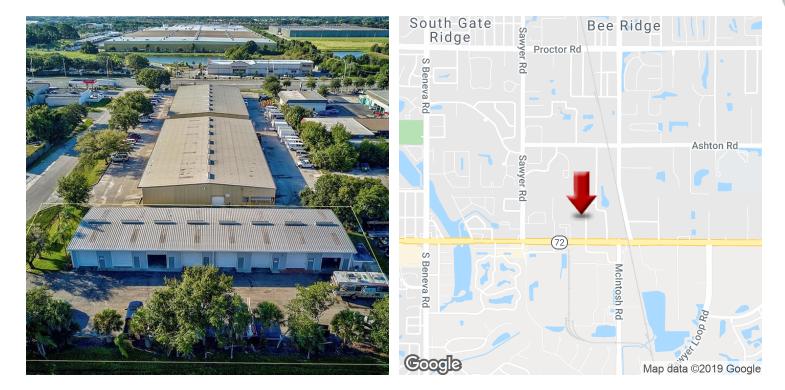

# DEREK WAY INDUSTRIAL

4251 Derek Way, Sarasota, FL 34233

### **PROPERTY OVERVIEW**

Great Value Add Investment Opportunity! 8 Unit fully leased Industrial Building, with value add potential. This property is located in busy industrial and business area, that is growing more and more everyday. This is a very sought after area, located off of one of the busiest roads in Sarasota. This property is only 2 miles from Interstate 75. Don't miss this great investment opportunity in Sarasota.