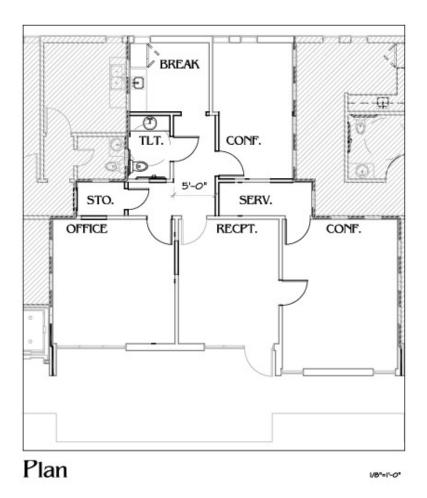

## Suite 106

1,850 sq.ft.

**N**UCR Properties

ACE 1,175 sq. ft.

**N**UCR Properties

404 2,605 sq.ft.

**N**UCR Properties