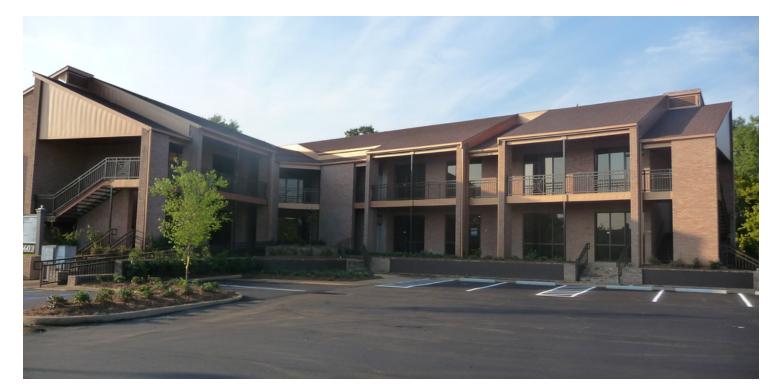

## **Property Overview**

Six Sixty Place is a 2 building 30,000 SF development located in the Lakeland Drive submarket. This property has professional landscaping, parking lot overlay, ADA ramps and elevators.

## **Location Overview**

This complex can be seen from Lakeland Drive and is located west of the of Airport Road and across the street from the Wilson Auto Complex.

The property is located approximately 1 mile from the Dogwood Development featuring dozens of restaurants and is a great shopping destination.