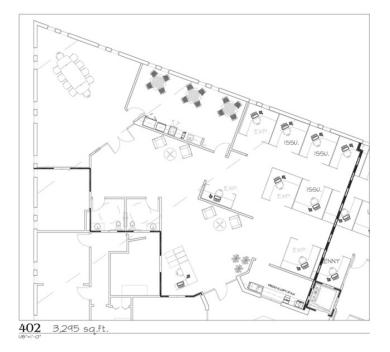

## Suite 106

1,850 sq.ft.

**N**UCR Properties

ACE 1,175 sq. ft.

**N**UCR Properties

404 2,605 sq.ft.

**N**UCR Properties