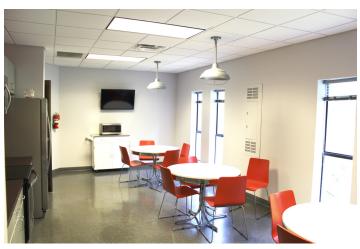

## **Property Overview**

Six Sixty Place is a 2 building 30,000 SF development located in the Lakeland Drive submarket. This property has professional landscaping, parking lot overlay, ADA ramps and elevators.

Currently the property has a very professional tenant mix including real estate firms, appraisers, accountants and medical related services.