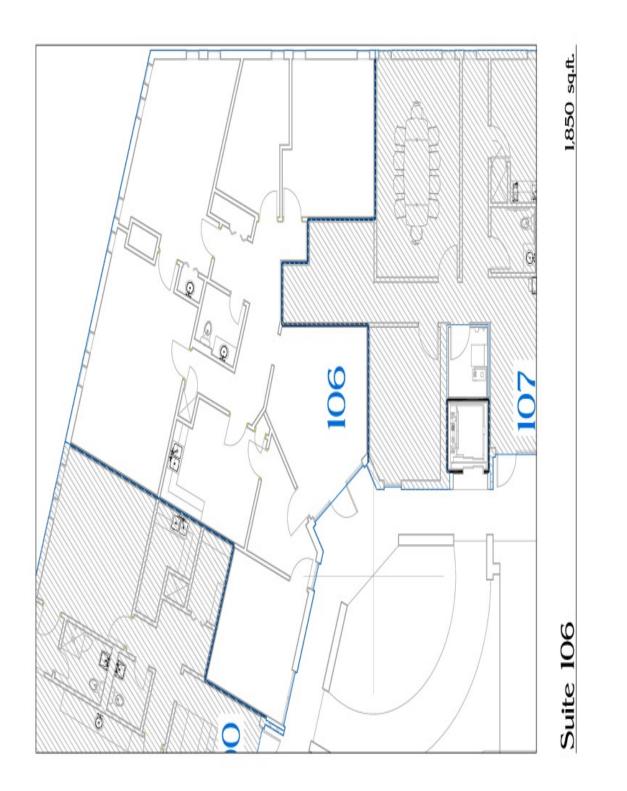

## Suite 106

1,850 sq.ft.

**N**UCR Properties

ACE 1,175 sq. ft.

**N**UCR Properties

404 2,605 sq.ft.

**N**UCR Properties