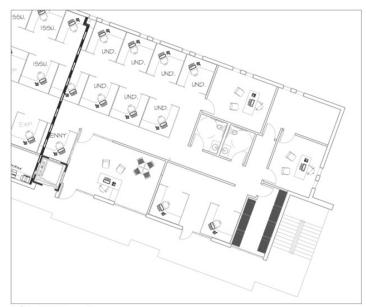

## Suite 106

1,850 sq.ft.

**N**UCR Properties

ACE 1,175 sq. ft.

**N**UCR Properties

404 2,605 sq.ft.

**N**UCR Properties