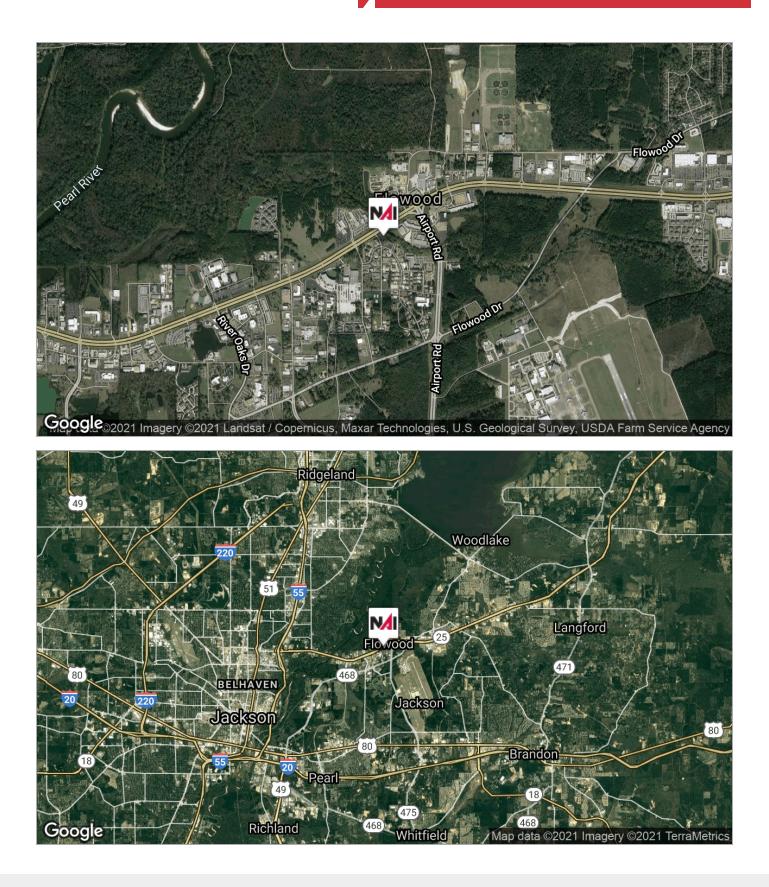

## **Location Overview**

This complex can be seen from Lakeland Drive and is located west of the of Airport Road and across the street from the Wilson Auto Complex.

The property is located approximately 1 mile from the Dogwood Development featuring dozens of restaurants and is a great shopping destination.