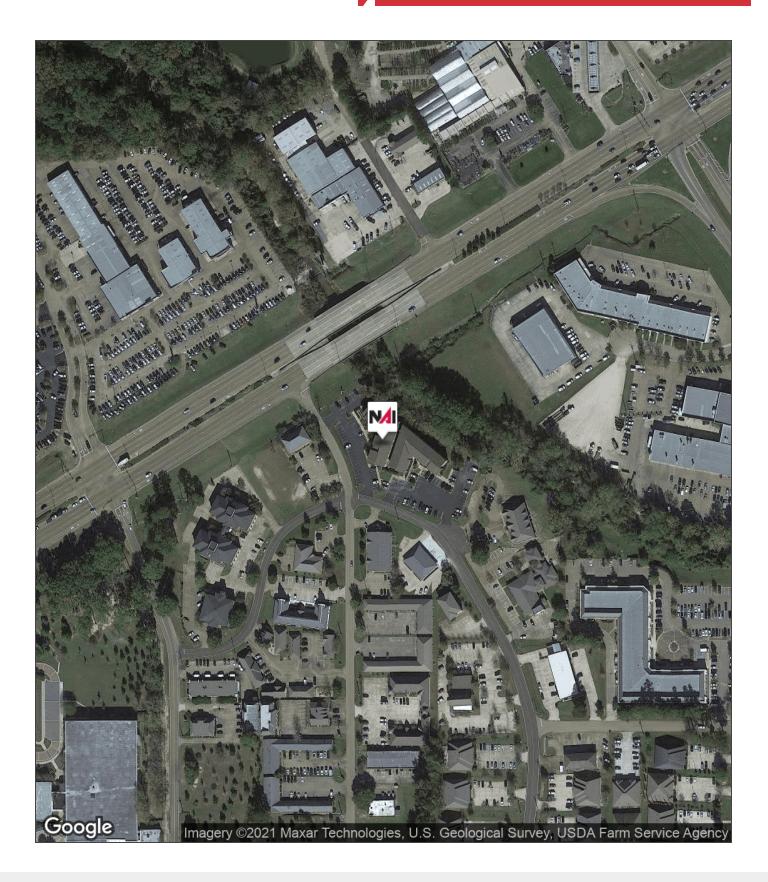

## **Property Overview**

Six Sixty Place is a 2 building 30,000 SF development located in the Lakeland Drive submarket. This property has professional landscaping, parking lot overlay, ADA ramps and elevators.

## **Location Overview**

This complex can be seen from Lakeland Drive and is located west of the of Airport Road and across the street from the Wilson Auto Complex.

The property is located approximately 1 mile from the Dogwood Development featuring dozens of restaurants and is a great shopping destination.