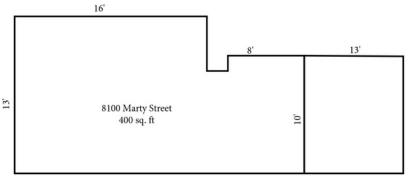

### FOR LEASE

• SUITE 101A: 743 SQF PRICE: \$1,150/MO FSG AVAILABLE: 7/1/2021

SUITE 105: 500 SQFT PRICE: \$850/MO FSG AVAILABLE: 7/1/2021

BASEMENT SPACE: 400 SQFT PRICE: \$440/MO FSG AVAILABLE: 5/1/2021

3 OFFICE SUITES