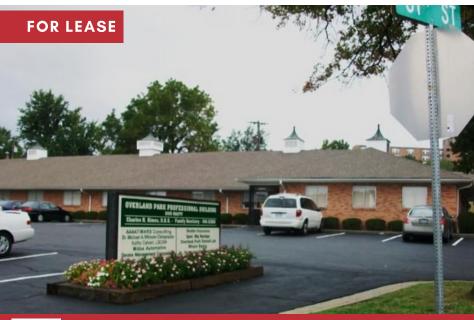

### FOR LEASE

• SUITE 101A: 743 SQF PRICE: \$1,150/MO FSG AVAILABLE: 7/1/2021

SUITE 105: 500 SQFT PRICE: \$850/MO FSG AVAILABLE: 7/1/2021

BASEMENT SPACE: 400 SQFT PRICE: \$440/MO FSG AVAILABLE: 5/1/2021

3 OFFICE SUITES

8100 MARTY STREET, OVERLAND PARK, KS