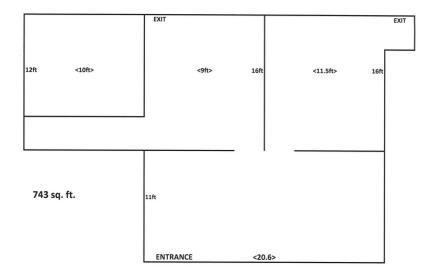

### FOR LEASE

• SUITE 101A: 743 SQF PRICE: \$1,150/MO FSG AVAILABLE: 7/1/2021

SUITE 105: 500 SQFT PRICE: \$850/MO FSG AVAILABLE: 7/1/2021

BASEMENT SPACE: 400 SQFT PRICE: \$440/MO FSG AVAILABLE: 5/1/2021

3 OFFICE SUITES

# 8100 Marty 101A

Q 913.548.8700

MIL THOME

The information above has been obtained from sources believed reliable. While we do not doubt its accuracy we have not verified it and make no guarantee, warranty or representation about it. It is your responsibility to independently confirm its accuracy and completeness. Any projections, opinions, assumptions, or estimates used are for example only and do not represent the current or future performance of the property. You and your advisors should conduct a careful, independent investigation of the property to determine to your satisfaction the suitability of the property for your needs. © 2020