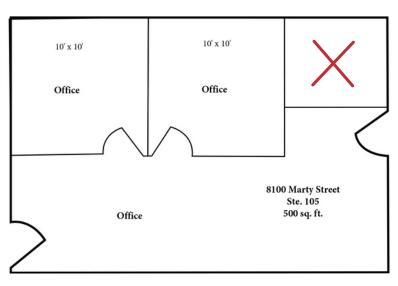

### FOR LEASE

• SUITE 101A: 743 SQF PRICE: \$1,150/MO FSG AVAILABLE: 7/1/2021

SUITE 105: 500 SQFT PRICE: \$850/MO FSG AVAILABLE: 7/1/2021

BASEMENT SPACE: 400 SQFT PRICE: \$440/MO FSG AVAILABLE: 5/1/2021

3 OFFICE SUITES