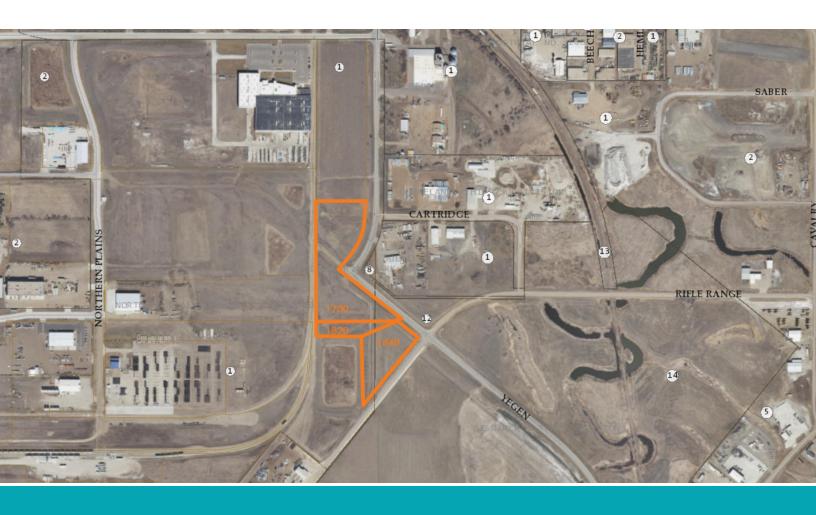

#### PROPERTY OVERVIEW

Industrial lots in the Northern Plains Commerce Centre Addition to be sold as one parcel. These parcels have high visibility on Yegen Road and great access to Bismarck Expressway and I-94. See brochure or documents tab for additional information.

#### PROPERTY HIGHLIGHTS

- Zoned MA/P
- PID# (1700): 1995-001-250, Taxes (2022): \$7,566.05 Specials- Installments: \$3,510.15 / Balance: \$15,190.20
- PID# (1820): 1995-001-485, Taxes (2022): \$1,284.73 Specials- Installments: \$595.87 / Balance: \$2,578.65
- PID# (1840): 1995-001-501, Taxes (2022): \$2,739.74 Specials- Installments: \$1,502.20 / Balance: \$6,500.80