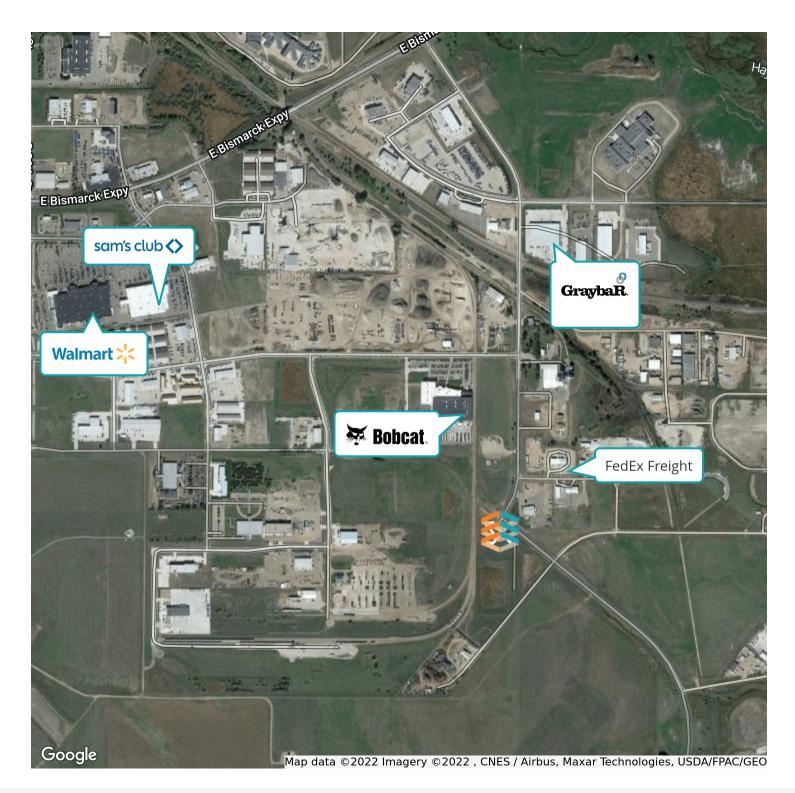

#### PROPERTY OVERVIEW

Industrial lots in the Northern Plains Commerce Centre Addition to be sold as one parcel. These parcels have high visibility on Yegen Road and great access to Bismarck Expressway and I-94. See brochure or documents tab for additional information.