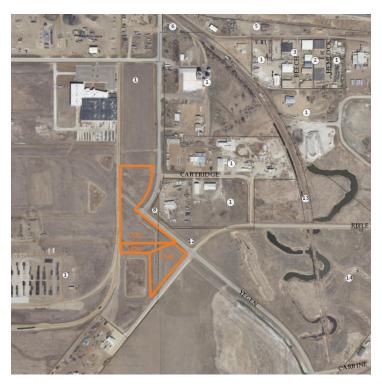

#### PROPERTY OVERVIEW

Industrial lots in the Northern Plains Commerce Centre Addition to be sold as one parcel. These parcels have high visibility on Yegen Road and great access to Bismarck Expressway and I-94. See brochure or documents tab for additional information.

#### PROPERTY HIGHLIGHTS

- Zoned MA/P
- PID# (1700): 1995-001-250, Taxes (2022): \$7,566.05 Specials- Installments: \$3,510.15 / Balance: \$15,190.20
- PID# (1820): 1995-001-485, Taxes (2022): \$1,284.73 Specials- Installments: \$595.87 / Balance: \$2,578.65
- PID# (1840): 1995-001-501, Taxes (2022): \$2,739.74 Specials- Installments: \$1,502.20 / Balance: \$6,500.80