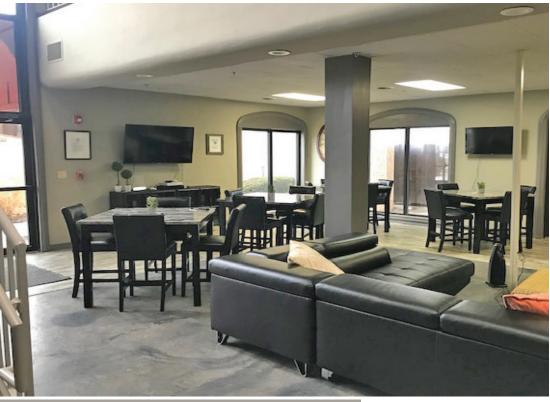

## 15550 W 108TH ST

LENEXA, KS 66219







### HIGHLIGHTS

- Office Space in KC Turf/Elite Sports of Lenexa Builidng
- Great Open Space Concept Plus 8 Offices, Breakroom, Large Lounge Area
- 2 Floors Modern Finishes
- 2 Blocks north of College Blvd

## FOR LEASE \$12.00/SF Full Service Gross

#### **DEMOGRAPHICS**

|                           | 1 Mile    | 3 Mile   | 5 Mile   |
|---------------------------|-----------|----------|----------|
| 2019 POPULATION           | 7         | 72,486   | 219,621  |
| 2019 AVE HOUSEHOLD INCOME | \$115,466 | \$91,268 | \$97,725 |

#### Jim Thome

Office: (913) 652-4300 Mobile (913) 548-7800

Email: Jimthome@reececommercial.com

The information above has been obtained from sources believed reliable. While we do not doubt its accuracy we have not verified it and make no guarantee, warranty or