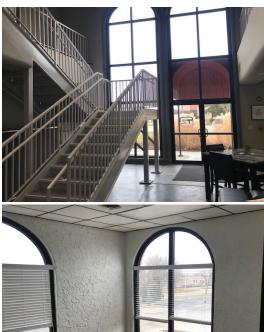

## 15550 W 108TH ST

LENEXA, KS 66219







### HIGHLIGHTS

- Office Space in KC Turf/Elite Sports of Lenexa Builidng
- Great Open Space Concept Plus 8 Offices, Breakroom, Large Lounge Area
- 2 Floors Modern Finishes
- 2 Blocks north of College Blvd

## FOR LEASE \$12.00/SF Full Service Gross

#### **DEMOGRAPHICS**

|                           | 1 Mile    | 3 Mile   | 5 Mile   |
|---------------------------|-----------|----------|----------|
| 2019 POPULATION           | 7         | 72,486   | 219,621  |
| 2019 AVE HOUSEHOLD INCOME | \$115,466 | \$91,268 | \$97,725 |

#### Jim Thome

Office: (913) 652-4300 Mobile (913) 548-7800

Email: Jimthome@reececommercial.com

The information above has been obtained from sources believed reliable. While we do not doubt its accuracy we have not verified it and make no guarantee, warranty or re