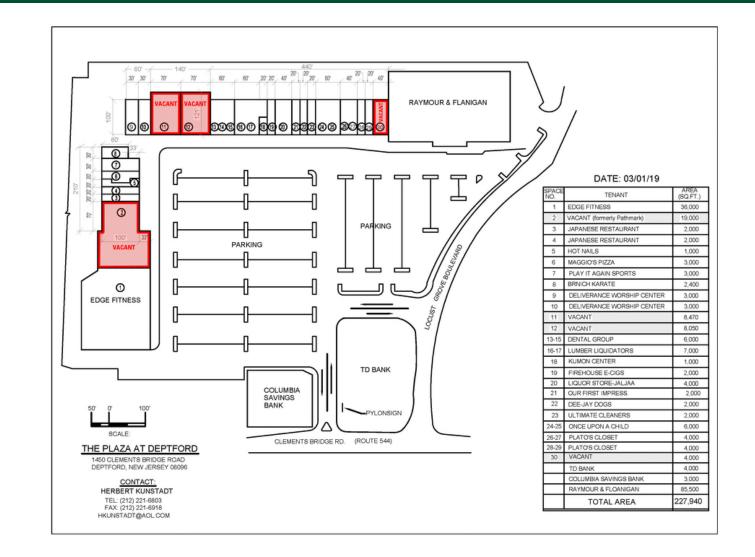

## DEPTFORD PLAZA SHOPPING CENTER

1450 Clements Bridge Road | Woodbury, NJ 08096