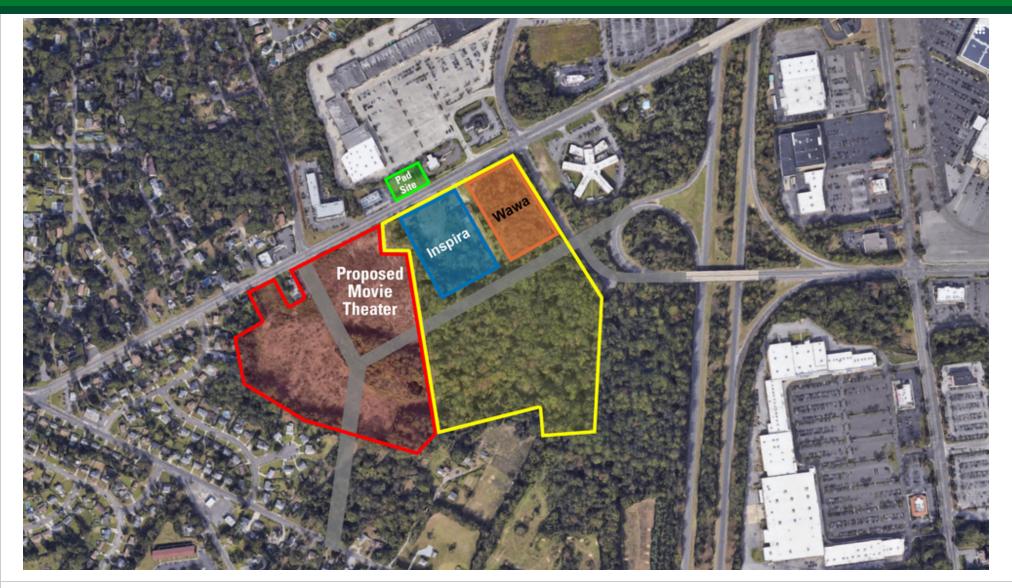

# DEPTFORD PLAZA SHOPPING CENTER

1450 Clements Bridge Road | Woodbury, NJ 08096

| PROPERTY SUMMARY<br>Available SF:                                                                         | ± 4,000 - 19,000 SF         | <b>PROPERTY OVERVIEW</b><br>Join TD Bank, Columbia Bank, Raymour & Flanigan, Lumb                                                                                                                                                                                           | ber Liquidators and others at Deptford Mall                                                                                                                                |
|-----------------------------------------------------------------------------------------------------------|-----------------------------|-----------------------------------------------------------------------------------------------------------------------------------------------------------------------------------------------------------------------------------------------------------------------------|----------------------------------------------------------------------------------------------------------------------------------------------------------------------------|
| Lease Rate:<br>Lot Size:                                                                                  | Negotiable<br>± 23.0 Acres  | <b>LOCATION OVERVIEW</b><br>Located on Clements Bridge Road with close proximity<br>pattern is being changed which will offer easier access the<br>less than a mile from the Deptford Mall, and directl<br>developments. Center City Philadelphia is 12 miles away<br>away. | to the Center from Highway 55.) The Center is<br>ly across the new Super WaWa and Inspira                                                                                  |
| Building Size:<br>Year Built:                                                                             | ± 225,000 SF<br>1990        | <ul><li>Philadelphia</li><li>Directly across the street from the new</li><li>C</li></ul>                                                                                                                                                                                    | Parking is provided for +/- 1,000 vehicles<br>Najor Co-Tenants include: TD Bank,<br>Columbia Bank, Raymour and Flanigan, The<br>Edge Fitness Club, Lumber Liquidators, and |
| Cross Streets:                                                                                            | Locust Grove Road           | · · ·                                                                                                                                                                                                                                                                       | Sumon.                                                                                                                                                                     |
| FOR MORE INFORMATION, PLEASE CO<br>Giorgio Vasilis   P: 732.449.2000<br>Justin Goodman   P: 732.5671433 X | C: 732.579.7002   vasilis@s | itarcompany.com<br>n@sitarcompany.com                                                                                                                                                                                                                                       | 503 Washington Boulevard<br>Sea Girt, NJ 08750<br>T: 732.449.2000   F: 732.449.2828                                                                                        |