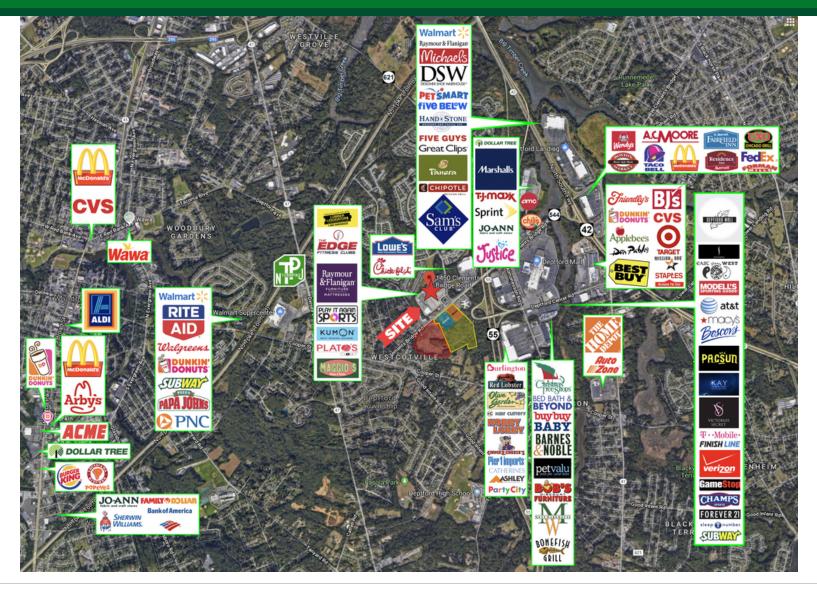

# DEPTFORD PLAZA SHOPPING CENTER

1450 Clements Bridge Road | Woodbury, NJ 08096

| PROPERTY SUMMARY<br>Available SF:                                                                         | ± 4,000 - 19,000 SF         | <b>PROPERTY OVERVIEW</b><br>Join TD Bank, Columbia Bank, Raymour & Flanigan, Lumb                                                                                                                                                                                           | ber Liquidators and others at Deptford Mall                                                                                                                                |
|-----------------------------------------------------------------------------------------------------------|-----------------------------|-----------------------------------------------------------------------------------------------------------------------------------------------------------------------------------------------------------------------------------------------------------------------------|----------------------------------------------------------------------------------------------------------------------------------------------------------------------------|
| Lease Rate:<br>Lot Size:                                                                                  | Negotiable<br>± 23.0 Acres  | <b>LOCATION OVERVIEW</b><br>Located on Clements Bridge Road with close proximity<br>pattern is being changed which will offer easier access the<br>less than a mile from the Deptford Mall, and directl<br>developments. Center City Philadelphia is 12 miles away<br>away. | to the Center from Highway 55.) The Center is<br>ly across the new Super WaWa and Inspira                                                                                  |
| Building Size:<br>Year Built:                                                                             | ± 225,000 SF<br>1990        | <ul><li>Philadelphia</li><li>Directly across the street from the new</li><li>C</li></ul>                                                                                                                                                                                    | Parking is provided for +/- 1,000 vehicles<br>Najor Co-Tenants include: TD Bank,<br>Columbia Bank, Raymour and Flanigan, The<br>Edge Fitness Club, Lumber Liquidators, and |
| Cross Streets:                                                                                            | Locust Grove Road           | · · ·                                                                                                                                                                                                                                                                       | Sumon.                                                                                                                                                                     |
| FOR MORE INFORMATION, PLEASE CO<br>Giorgio Vasilis   P: 732.449.2000<br>Justin Goodman   P: 732.5671433 X | C: 732.579.7002   vasilis@s | itarcompany.com<br>n@sitarcompany.com                                                                                                                                                                                                                                       | 503 Washington Boulevard<br>Sea Girt, NJ 08750<br>T: 732.449.2000   F: 732.449.2828                                                                                        |