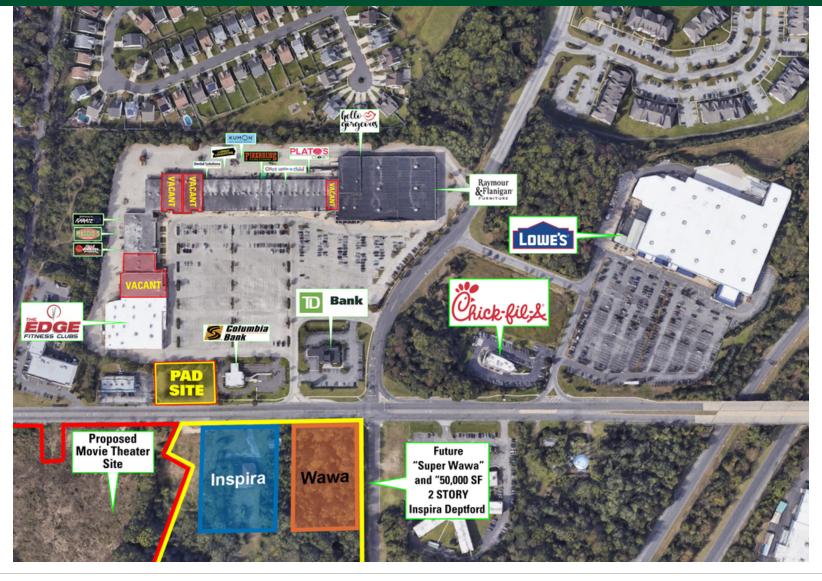

# DEPTFORD PLAZA SHOPPING CENTER

1450 Clements Bridge Road | Woodbury, NJ 08096

| PROPERTY SUMMARY<br>Available SF:                                                                         | ± 4,000 - 19,000 SF         | <b>PROPERTY OVERVIEW</b><br>Join TD Bank, Columbia Bank, Raymour & Flanigan, Lumb                                                                                                                                                                                           | ber Liquidators and others at Deptford Mall                                                                                                                                |
|-----------------------------------------------------------------------------------------------------------|-----------------------------|-----------------------------------------------------------------------------------------------------------------------------------------------------------------------------------------------------------------------------------------------------------------------------|----------------------------------------------------------------------------------------------------------------------------------------------------------------------------|
| Lease Rate:<br>Lot Size:                                                                                  | Negotiable<br>± 23.0 Acres  | <b>LOCATION OVERVIEW</b><br>Located on Clements Bridge Road with close proximity<br>pattern is being changed which will offer easier access the<br>less than a mile from the Deptford Mall, and directl<br>developments. Center City Philadelphia is 12 miles away<br>away. | to the Center from Highway 55.) The Center is<br>ly across the new Super WaWa and Inspira                                                                                  |
| Building Size:<br>Year Built:                                                                             | ± 225,000 SF<br>1990        | <ul><li>Philadelphia</li><li>Directly across the street from the new</li><li>C</li></ul>                                                                                                                                                                                    | Parking is provided for +/- 1,000 vehicles<br>Najor Co-Tenants include: TD Bank,<br>Columbia Bank, Raymour and Flanigan, The<br>Edge Fitness Club, Lumber Liquidators, and |
| Cross Streets:                                                                                            | Locust Grove Road           | · · ·                                                                                                                                                                                                                                                                       | Sumon.                                                                                                                                                                     |
| FOR MORE INFORMATION, PLEASE CO<br>Giorgio Vasilis   P: 732.449.2000<br>Justin Goodman   P: 732.5671433 X | C: 732.579.7002   vasilis@s | itarcompany.com<br>n@sitarcompany.com                                                                                                                                                                                                                                       | 503 Washington Boulevard<br>Sea Girt, NJ 08750<br>T: 732.449.2000   F: 732.449.2828                                                                                        |