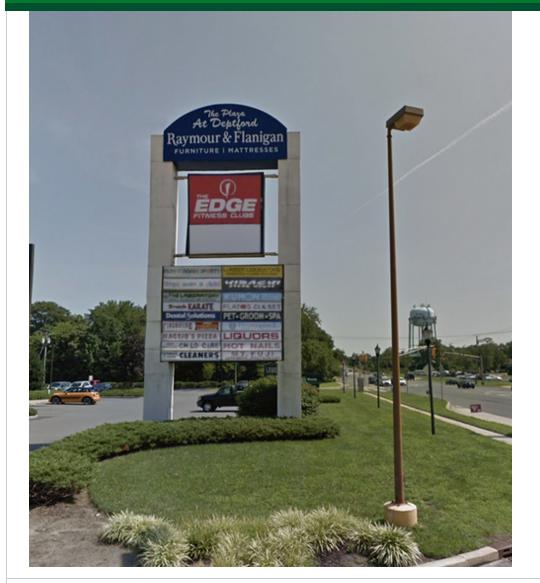

# DEPTFORD PLAZA SHOPPING CENTER

1450 Clements Bridge Road | Woodbury, NJ 08096

| PROPERTY SUMMARY<br>Available SF:                                                                         | ± 4,000 - 19,000 SF         | <b>PROPERTY OVERVIEW</b><br>Join TD Bank, Columbia Bank, Raymour & Flanigan, Lumb                                                                                                                                                                                           | ber Liquidators and others at Deptford Mall                                                                                                                                |
|-----------------------------------------------------------------------------------------------------------|-----------------------------|-----------------------------------------------------------------------------------------------------------------------------------------------------------------------------------------------------------------------------------------------------------------------------|----------------------------------------------------------------------------------------------------------------------------------------------------------------------------|
| Lease Rate:<br>Lot Size:                                                                                  | Negotiable<br>± 23.0 Acres  | <b>LOCATION OVERVIEW</b><br>Located on Clements Bridge Road with close proximity<br>pattern is being changed which will offer easier access the<br>less than a mile from the Deptford Mall, and directl<br>developments. Center City Philadelphia is 12 miles away<br>away. | to the Center from Highway 55.) The Center is<br>ly across the new Super WaWa and Inspira                                                                                  |
| Building Size:<br>Year Built:                                                                             | ± 225,000 SF<br>1990        | <ul><li>Philadelphia</li><li>Directly across the street from the new</li><li>C</li></ul>                                                                                                                                                                                    | Parking is provided for +/- 1,000 vehicles<br>Najor Co-Tenants include: TD Bank,<br>Columbia Bank, Raymour and Flanigan, The<br>Edge Fitness Club, Lumber Liquidators, and |
| Cross Streets:                                                                                            | Locust Grove Road           | · · ·                                                                                                                                                                                                                                                                       | Sumon.                                                                                                                                                                     |
| FOR MORE INFORMATION, PLEASE CO<br>Giorgio Vasilis   P: 732.449.2000<br>Justin Goodman   P: 732.5671433 X | C: 732.579.7002   vasilis@s | itarcompany.com<br>n@sitarcompany.com                                                                                                                                                                                                                                       | 503 Washington Boulevard<br>Sea Girt, NJ 08750<br>T: 732.449.2000   F: 732.449.2828                                                                                        |