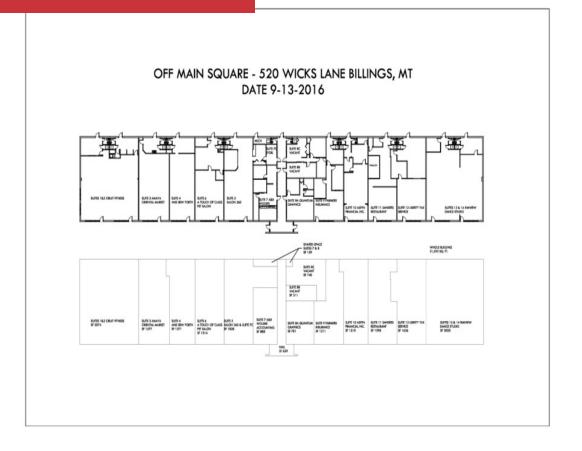

### **Property Highlights**

- Suites 11-12 (former 9Round) Retail For Lease 3,034 SF
- · CAM estimated at \$2.75 PSF annually

#### **Property Description**

Retail/Office Spaces available in this convenient, affordable Heights center. High Traffic counts, ample parking, and great co-tenants. Large monument sign.

| OFFERING SUMMARY |                    |  |
|------------------|--------------------|--|
| Available SF     | 3,034 SF           |  |
| Lease Rate       | \$8.00 SF/yr (NNN) |  |
| Building Size    | 21,261 SF          |  |