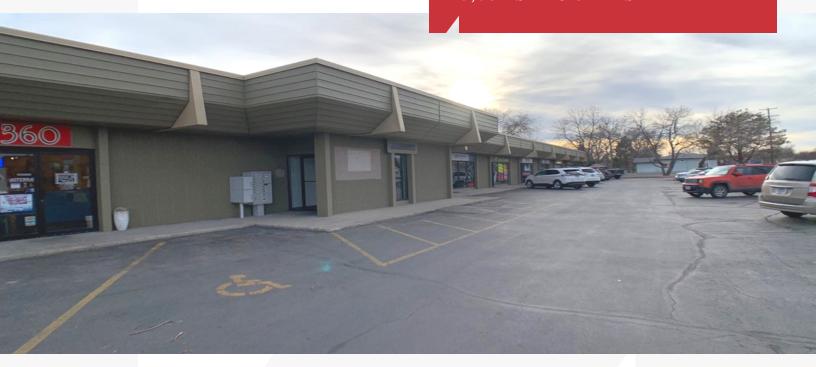

# Off Main Square

520 Wicks Lane Billings, Montana 59105

#### **Property Description**

Retail/Office Spaces available in this convenient, affordable Heights center. High Traffic counts, ample parking, and great co-tenants. Large monument sign.

| OFFERING SUMMARY |                    |  |
|------------------|--------------------|--|
| Available SF     | 3,034 SF           |  |
| Lease Rate       | \$8.00 SF/yr (NNN) |  |
| Building Size    | 21,261 SF          |  |