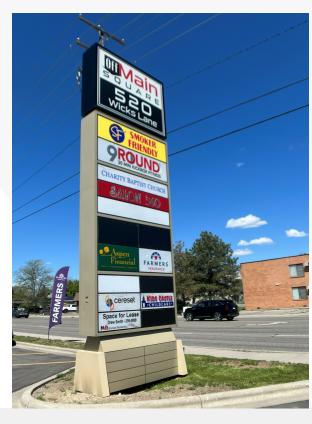

# Off Main Square

520 Wicks Lane Billings, Montana 59105

#### **Property Description**

Retail/Office Spaces available in this convenient, affordable Heights center. High Traffic counts, ample parking, and great co-tenants. Large monument sign.

| OFFERING SUMMARY |                    |  |
|------------------|--------------------|--|
| Available SF     | 3,034 SF           |  |
| Lease Rate       | \$8.00 SF/yr (NNN) |  |
| Building Size    | 21,261 SF          |  |