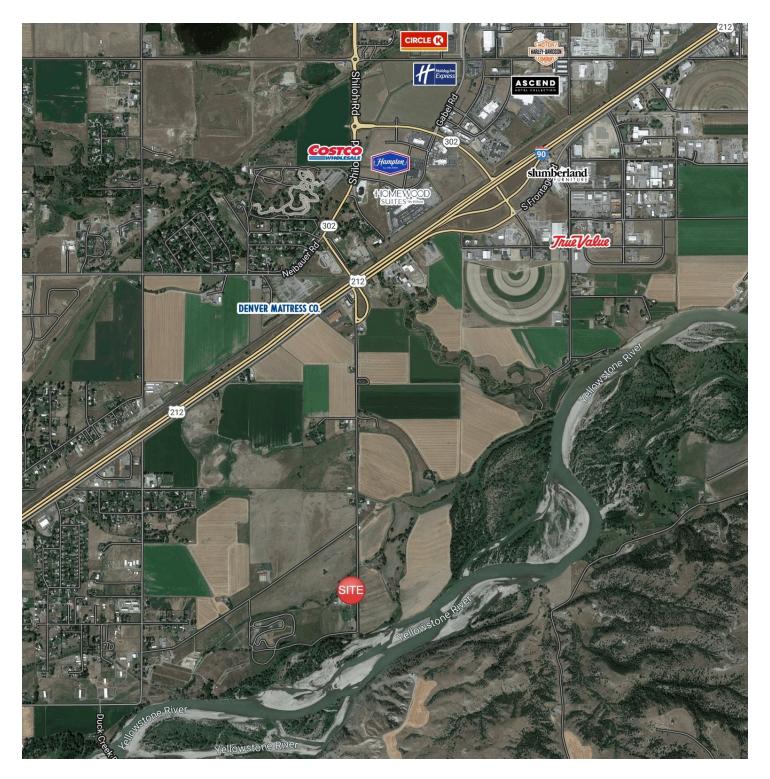

#### LOCATION OVERVIEW

16,700 SF Cold Storage Warehouse located on Wise Lane, southwest of the city of Billings.

Nathan Matelich, CCIM 406 781 6889

<sup>©2023</sup> Coldwell Banker. All Rights Reserved. Coldwell Banker Commercial® and the Coldwell Banker Commercial logos are trademarks of Coldwell Banker Real Estate LLC. The Coldwell Banker® System is comprised of company owned offices which are owned by a subsidiary of Anywhere Advisors LLC and franchised offices which are independently owned and operated. The Coldwell Banker System fully supports the principles of the Equal Opportunity Act.