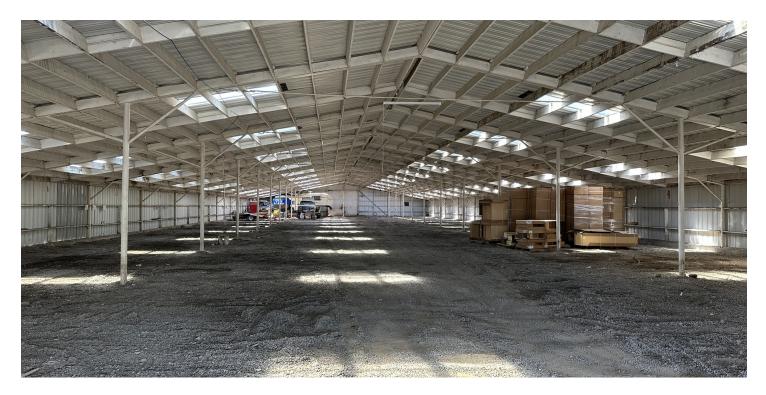

#### **PROPERTY OVERVIEW**

\*16,700 SF Warehouse

\*\$1,000 - \$2,000/mo depending on amount of space leased

\*12 ft Overhead Door

- \*10 ft sidewalls
- \*No Power, No Heat, No Lights
- \*Dirt/Gravel Floor

\*Skylights throughout the roof to let light in during the day

NOTE: Landlord is going to retain 2,500 SF of the building to store personal items