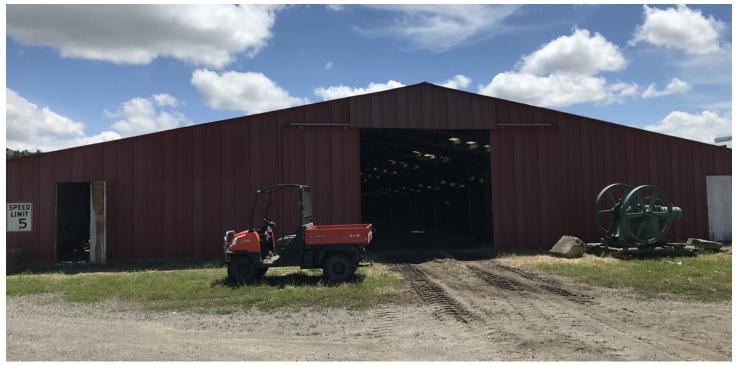

#### **PROPERTY OVERVIEW**

\*16,700 SF Warehouse

\*\$1,000 - \$2,000/mo depending on amount of space leased

\*12 ft Overhead Door

- \*10 ft sidewalls
- \*No Power, No Heat, No Lights
- \*Dirt/Gravel Floor

\*Skylights throughout the roof to let light in during the day

NOTE: Landlord is going to retain 2,500 SF of the building to store personal items