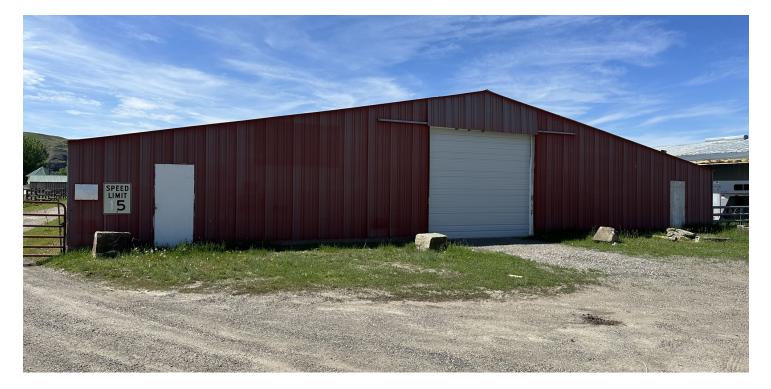

#### **PROPERTY OVERVIEW**

\*16,700 SF Warehouse

\*\$1,000 - \$2,000/mo depending on amount of space leased

\*12 ft Overhead Door

- \*10 ft sidewalls
- \*No Power, No Heat, No Lights
- \*Dirt/Gravel Floor

\*Skylights throughout the roof to let light in during the day

NOTE: Landlord is going to retain 2,500 SF of the building to store personal items