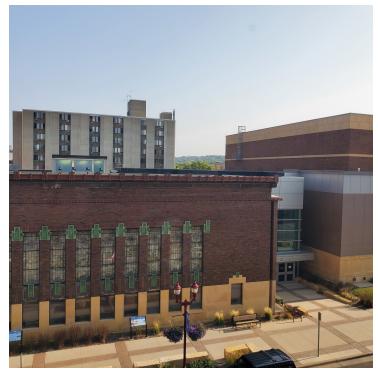

# GRAIF BUILDING

3 Civic Center Plaza, Mankato, MN 56001

#### **PROPERTY OVERVIEW**

Triple Net lease available on main , third and fourth floors. Buildout completed just needing your personal touch. Private offices with an amazing views throughout all the suites.

#### **PROPERTY HIGHLIGHTS**

- · Located Near;
- · City of Mankato Offices
- · Mayo Clinic Health Systems Event Center
- ISD 77 Offices
- · Hilton Garden Inn
- · Greater Mankato Growth
- · Ground parking with reserved stalls next to the building
- · Built out offices
- · Beautiful Views
- · City Center