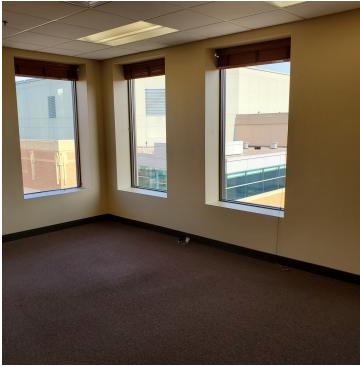

# GRAIF BUILDING

3 Civic Center Plaza, Mankato, MN 56001

**LEASE RATE:** - **TOTAL SPACE:** 1,500 - 6,125 SF

LEASE TYPE: NNN LEASE TERM: -

| SPACE                | SPACE USE       | LEASE RATE    | LEASE TYPE | SIZE (SF)        | TERM       | COMMENTS                                                                                                                                                               |
|----------------------|-----------------|---------------|------------|------------------|------------|------------------------------------------------------------------------------------------------------------------------------------------------------------------------|
| 200                  | Office Building | \$12.00 SF/yr | NNN        | 2,589 SF         | Negotiable | Second Floor suite. Nicely built out offices. Move in today.                                                                                                           |
| 3 Civic Center Plaza | Office Building | \$12.00 SF/yr | NNN        | 2,500 - 6,125 SF | Negotiable | Last tenant was an attorney, with nice office and conference buildout. This is the top floor with the best views of the area. Many Law office features still in place. |
| 2nd floor            | Office Building | \$12.00 SF/yr | NNN        | 2,589 SF         | Negotiable |                                                                                                                                                                        |