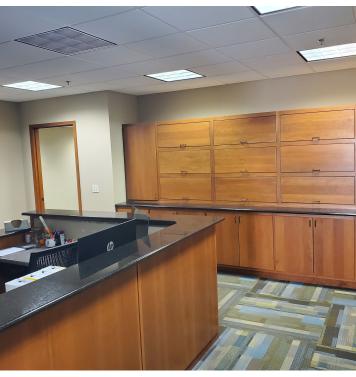

#### **PROPERTY OVERVIEW**

Triple Net lease available on main , third and fourth floors. Buildout completed just needing your personal touch. Private offices with an amazing views throughout all the suites.

# GRAIF BUILDING

3 Civic Center Plaza, Mankato, MN 56001

**LEASE RATE:** - **TOTAL SPACE:** 1,500 - 6,125 SF

LEASE TYPE: NNN LEASE TERM: -

| SPACE                | SPACE USE       | LEASE RATE    | LEASE TYPE | SIZE (SF)        | TERM       | COMMENTS                                                                                                                                                               |
|----------------------|-----------------|---------------|------------|------------------|------------|------------------------------------------------------------------------------------------------------------------------------------------------------------------------|
| 200                  | Office Building | \$12.00 SF/yr | NNN        | 2,589 SF         | Negotiable | Second Floor suite. Nicely built out offices. Move in today.                                                                                                           |
| 3 Civic Center Plaza | Office Building | \$12.00 SF/yr | NNN        | 2,500 - 6,125 SF | Negotiable | Last tenant was an attorney, with nice office and conference buildout. This is the top floor with the best views of the area. Many Law office features still in place. |
| 2nd floor            | Office Building | \$12.00 SF/yr | NNN        | 2,589 SF         | Negotiable |                                                                                                                                                                        |