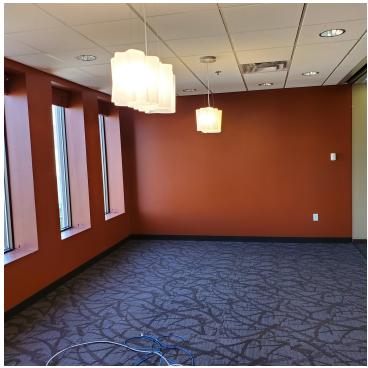

# GRAIF BUILDING

3 Civic Center Plaza, Mankato, MN 56001

**LEASE RATE:** - **TOTAL SPACE:** 1,500 - 6,125 SF

LEASE TYPE: NNN LEASE TERM:

| SPACE                | SPACE USE       | LEASE RATE    | LEASE TYPE | SIZE (SF)        | TERM       | COMMENTS                                                                                                                                                                                                   |
|----------------------|-----------------|---------------|------------|------------------|------------|------------------------------------------------------------------------------------------------------------------------------------------------------------------------------------------------------------|
| 3 Civic Center Plaza | Office Building | \$12.00 SF/yr | NNN        | 2,310 SF         | Negotiable | Third floor great views from all offices. co-tenant is a local real estate office.                                                                                                                         |
| 3 Civic Plaza        | Street Retail   | \$12.00 SF/yr | NNN        | 1,500 - 4,200 SF | Negotiable | Big windows looking onto the Mayo Clinic Health Systems Event Center ( Civic Center). Good foot traffic in this area. Co - tenant is the Greater Mankato Growth. Suite 1 has 800 sf of usable lower space. |