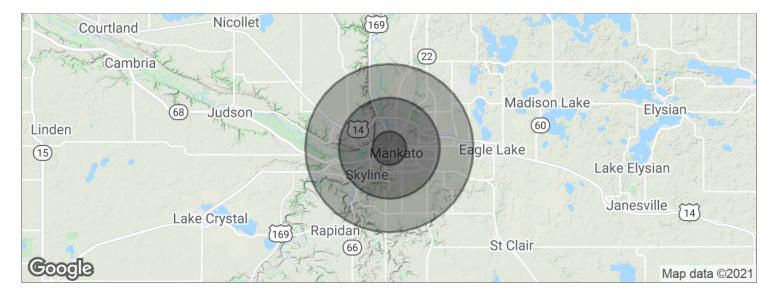

# GRAIF BUILDING

3 Civic Center Plaza, Mankato, MN 56001

| POPULATION          | 1 MILE    | 3 MILES   | 5 MILES   |
|---------------------|-----------|-----------|-----------|
| Total population    | 13,261    | 53,407    | 73,008    |
| Median age          | 26.7      | 29.2      | 30.5      |
| Median age (male)   | 26.7      | 28.2      | 29.4      |
| Median age (Female) | 27.2      | 31.1      | 32.6      |
| HOUSEHOLDS & INCOME | 1 MILE    | 3 MILES   | 5 MILES   |
| Total households    | 5,533     | 20,184    | 28,134    |
| # of persons per HH | 2.4       | 2.6       | 2.6       |
| Average HH income   | \$46,269  | \$55,074  | \$58,302  |
| Average house value | \$141,479 | \$177,725 | \$185,419 |

<sup>\*</sup> Demographic data derived from 2010 US Census