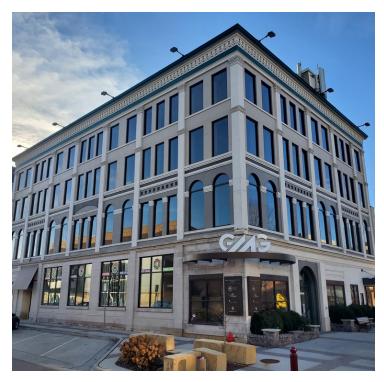

# GRAIF BUILDING

3 Civic Center Plaza, Mankato, MN 56001

#### **PROPERTY OVERVIEW**

Triple Net lease available on main , third and fourth floors. Buildout completed just needing your personal touch. Private offices with an amazing views throughout all the suites.

#### **PROPERTY HIGHLIGHTS**

- · Located Near;
- · City of Mankato Offices
- · Mayo Clinic Health Systems Event Center
- ISD 77 Offices
- · Hilton Garden Inn
- · Greater Mankato Growth
- · Ground parking with reserved stalls next to the building
- · Built out offices
- · Beautiful Views
- · City Center