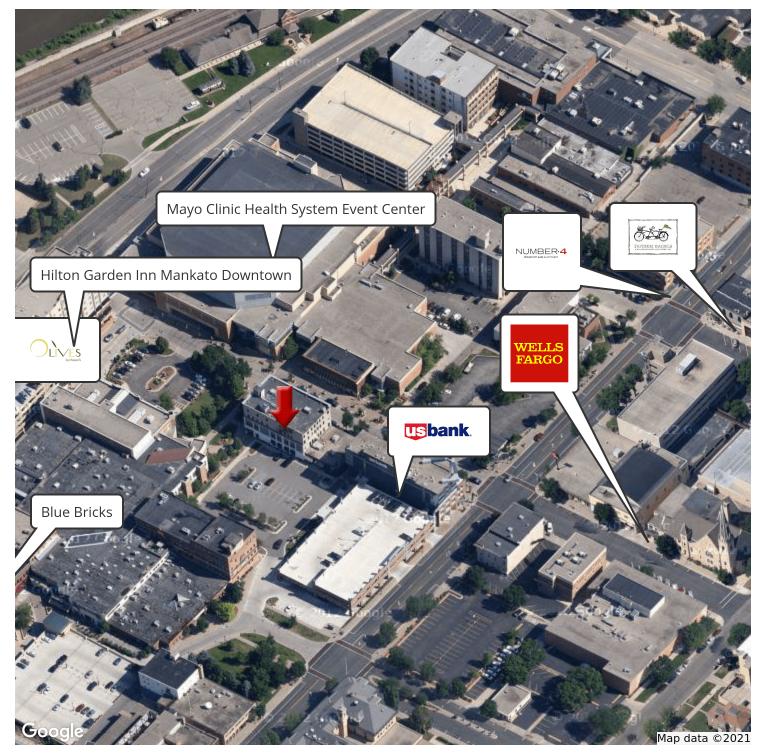

#### **PROPERTY HIGHLIGHTS**

- · Located Near;
- · City of Mankato Offices
- · Mayo Clinic Health Systems Event Center
- ISD 77 Offices
- · Hilton Garden Inn
- · Greater Mankato Growth
- · Ground parking with reserved stalls next to the building
- · Built out offices
- · Beautiful Views
- · City Center