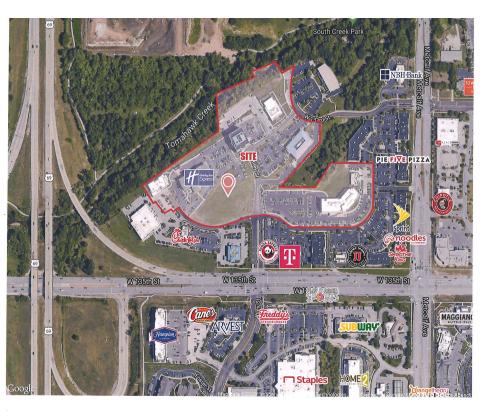

#### \$30/SF NNN

913.548.8700

JTHOME@REECECOMMERCIAL.COM

- NEW MEDICAL/RETAIL/OFFICE SPACE AVAILABLE
- PEDIATRIC PARTNERS BUILDING
- SPACE C AVAILABLE: 1,990 SF
- TRAFFIC COUNTS 30,000 VEHICLES/DAY
- GREAT SIGNAGE AVAILABLE
- BETWEEN CHICK-FIL-A & HOLIDAY INN EXPRESS