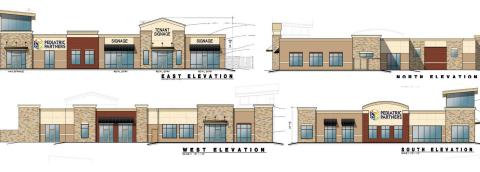

#### \$30/SF NNN

913.548.8700

JTHOME@REECECOMMERCIAL.COM

- NEW MEDICAL/RETAIL/OFFICE SPACE AVAILABLE
- PEDIATRIC PARTNERS BUILDING
- SPACE C AVAILABLE: 1,990 SF
- TRAFFIC COUNTS 30,000 VEHICLES/DAY
- GREAT SIGNAGE AVAILABLE
- BETWEEN CHICK-FIL-A & HOLIDAY INN EXPRESS