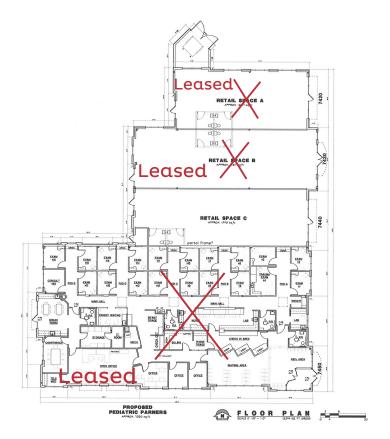

#### \$30/SF NNN

913.548.8700

JTHOME@REECECOMMERCIAL.COM

- NEW MEDICAL/RETAIL/OFFICE SPACE AVAILABLE
- PEDIATRIC PARTNERS BUILDING
- SPACE C AVAILABLE: 1,990 SF
- TRAFFIC COUNTS 30,000 VEHICLES/DAY
- GREAT SIGNAGE AVAILABLE
- BETWEEN CHICK-FIL-A & HOLIDAY INN EXPRESS