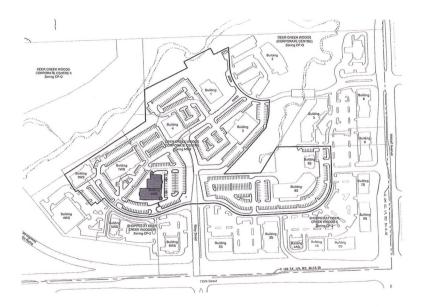

OVERLAND PARK, KS

JIM & 913.548.8700 THOME I JTHOME@REECECOMMERCIAL.COM

OVERLAND PARK, KS

|                                | D                 | EER CREEK WOODS CO                | RPORATE CENTRE (AND ZONING) |                                                                                                                                                                                                                                                                                                                                                                                                                                                                                                                                                                                                                                                                                                                                                                                                                                                                                                                                                                                                                                                                                                                                                                                                                                                                                                                                                                                                                                                                                                                                                                                                                                                                                                                                                                                                                                                                                    |                         |
|--------------------------------|-------------------|-----------------------------------|-----------------------------|------------------------------------------------------------------------------------------------------------------------------------------------------------------------------------------------------------------------------------------------------------------------------------------------------------------------------------------------------------------------------------------------------------------------------------------------------------------------------------------------------------------------------------------------------------------------------------------------------------------------------------------------------------------------------------------------------------------------------------------------------------------------------------------------------------------------------------------------------------------------------------------------------------------------------------------------------------------------------------------------------------------------------------------------------------------------------------------------------------------------------------------------------------------------------------------------------------------------------------------------------------------------------------------------------------------------------------------------------------------------------------------------------------------------------------------------------------------------------------------------------------------------------------------------------------------------------------------------------------------------------------------------------------------------------------------------------------------------------------------------------------------------------------------------------------------------------------------------------------------------------------|-------------------------|
| Building No.                   | Building Coverage | Land Use                          | Paning Required             | Parking Provided                                                                                                                                                                                                                                                                                                                                                                                                                                                                                                                                                                                                                                                                                                                                                                                                                                                                                                                                                                                                                                                                                                                                                                                                                                                                                                                                                                                                                                                                                                                                                                                                                                                                                                                                                                                                                                                                   | Approved Square Footage |
| Building 85                    | 49.488 SF         | Office                            | 198 (4/1,000)               | 202 Spaces                                                                                                                                                                                                                                                                                                                                                                                                                                                                                                                                                                                                                                                                                                                                                                                                                                                                                                                                                                                                                                                                                                                                                                                                                                                                                                                                                                                                                                                                                                                                                                                                                                                                                                                                                                                                                                                                         |                         |
| Building 95                    | 3,000 SF          | Ottos                             | 12 (3.6/1,000)              | 18 Spaces                                                                                                                                                                                                                                                                                                                                                                                                                                                                                                                                                                                                                                                                                                                                                                                                                                                                                                                                                                                                                                                                                                                                                                                                                                                                                                                                                                                                                                                                                                                                                                                                                                                                                                                                                                                                                                                                          |                         |
| Belding 1WS                    | 50 Units          | Hatel                             | 95 (URoom + 15)nuloyee)     | 93 Spaces                                                                                                                                                                                                                                                                                                                                                                                                                                                                                                                                                                                                                                                                                                                                                                                                                                                                                                                                                                                                                                                                                                                                                                                                                                                                                                                                                                                                                                                                                                                                                                                                                                                                                                                                                                                                                                                                          |                         |
| Building 2WS 5.605 SF 7.655 SF | Retai             | 23 (4/1,000)                      | 97 Spaces                   |                                                                                                                                                                                                                                                                                                                                                                                                                                                                                                                                                                                                                                                                                                                                                                                                                                                                                                                                                                                                                                                                                                                                                                                                                                                                                                                                                                                                                                                                                                                                                                                                                                                                                                                                                                                                                                                                                    |                         |
|                                | Office            | 30 (3.8./1,000)                   |                             | and the second sec |                         |
| Building 3WS                   | 6,000 SF          | Retai                             | 24 (4/1,000)                | 31 Spoces                                                                                                                                                                                                                                                                                                                                                                                                                                                                                                                                                                                                                                                                                                                                                                                                                                                                                                                                                                                                                                                                                                                                                                                                                                                                                                                                                                                                                                                                                                                                                                                                                                                                                                                                                                                                                                                                          |                         |
| Dukling 1                      | 0,550 SF          | Office                            | 38 (4/1,000)                | 117 Spaces                                                                                                                                                                                                                                                                                                                                                                                                                                                                                                                                                                                                                                                                                                                                                                                                                                                                                                                                                                                                                                                                                                                                                                                                                                                                                                                                                                                                                                                                                                                                                                                                                                                                                                                                                                                                                                                                         | 60.000 SP               |
| Building 3                     | 40,437 SF         | Office                            | 154 (3.8/1.000)             | 156 Spaces                                                                                                                                                                                                                                                                                                                                                                                                                                                                                                                                                                                                                                                                                                                                                                                                                                                                                                                                                                                                                                                                                                                                                                                                                                                                                                                                                                                                                                                                                                                                                                                                                                                                                                                                                                                                                                                                         |                         |
| Building 4                     | 41.500 SF         | Office                            | 158 (3.6/1,000)             | 74 Spoces                                                                                                                                                                                                                                                                                                                                                                                                                                                                                                                                                                                                                                                                                                                                                                                                                                                                                                                                                                                                                                                                                                                                                                                                                                                                                                                                                                                                                                                                                                                                                                                                                                                                                                                                                                                                                                                                          |                         |
| TOTAL                          | 169.625 5F        | Construction of the second second | 717 Seasons                 | 764 Searces                                                                                                                                                                                                                                                                                                                                                                                                                                                                                                                                                                                                                                                                                                                                                                                                                                                                                                                                                                                                                                                                                                                                                                                                                                                                                                                                                                                                                                                                                                                                                                                                                                                                                                                                                                                                                                                                        |                         |