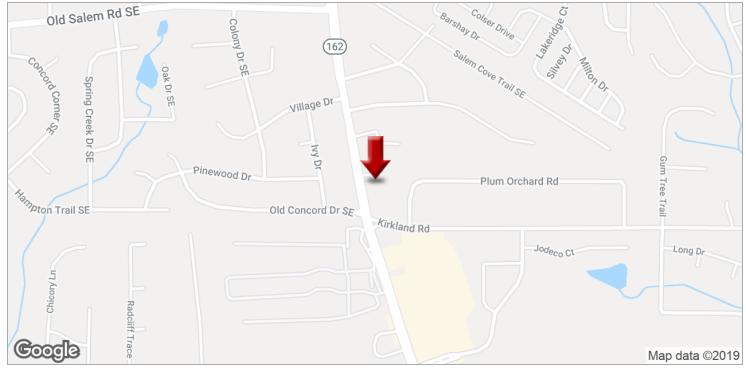

# REDEVELOPMENT SITE 2.5 ACRES WITH 2 OFFICE BUILDINGS FOR SALE

3440, 3460 Salem Rd, Covington, GA 30016

#### **PROPERTY OVERVIEW**

2.5 Acre Development Site For Sale - Adjacent to Kroger on Salem Rd in Covington