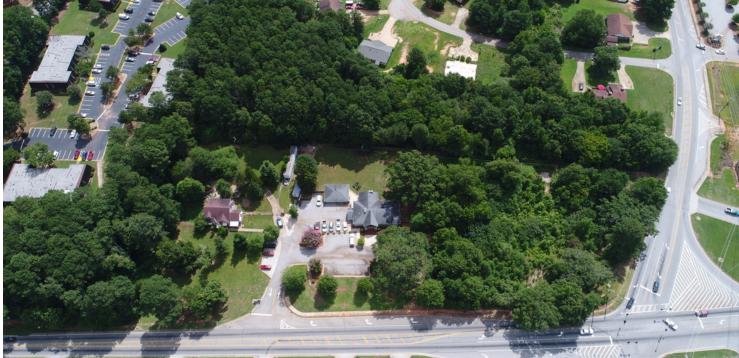

#### **PROPERTY OVERVIEW**

2.5 Acre Development Site For Sale - Adjacent to Kroger on Salem Rd in Covington

#### PROPERTY HIGHLIGHTS

- 2.5 Acre Re-Development Site
- · Adjacent to Kroger
- Salem Rd. in Covington
- 2 Office Buildings
- 4600 SF and 2300 SF (6900 SF Total)
- Can be sold with Adjacent land to total 5.3 Acres\*\*\*
- Zoned R1 and C1