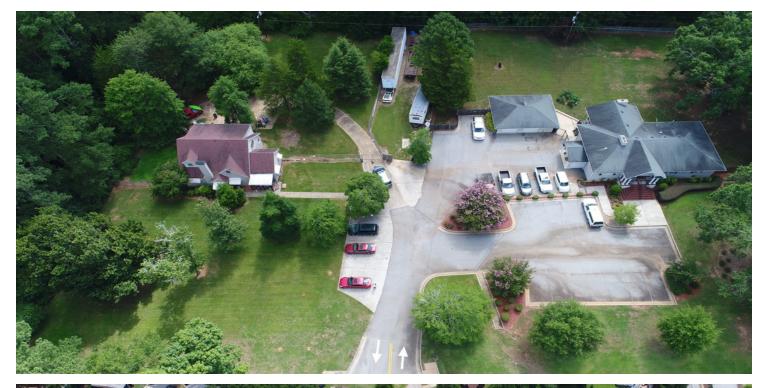

#### **PROPERTY OVERVIEW**

2.5 Acre Development Site For Sale - Adjacent to Kroger on Salem Rd in Covington

#### PROPERTY HIGHLIGHTS

- 2.5 Acre Re-Development Site
- · Adjacent to Kroger
- Salem Rd. in Covington
- 2 Office Buildings
- 4600 SF and 2300 SF (6900 SF Total)
- Can be sold with Adjacent land to total 5.3 Acres\*\*\*
- Zoned R1 and C1