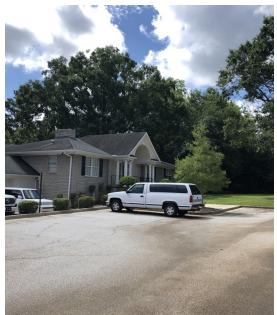

#### **PROPERTY OVERVIEW**

2.5 Acre Development Site For Sale - Adjacent to Kroger on Salem Rd in Covington

#### PROPERTY HIGHLIGHTS

- 2.5 Acre Re-Development Site
- · Adjacent to Kroger
- Salem Rd. in Covington
- 2 Office Buildings
- 4600 SF and 2300 SF (6900 SF Total)
- Can be sold with Adjacent land to total 5.3 Acres\*\*\*
- Zoned R1 and C1