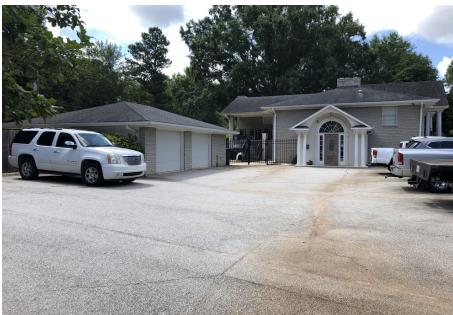

#### **PROPERTY OVERVIEW**

2.5 Acre Development Site For Sale - Adjacent to Kroger on Salem Rd in Covington

#### PROPERTY HIGHLIGHTS

- 2.5 Acre Re-Development Site
- · Adjacent to Kroger
- Salem Rd. in Covington
- 2 Office Buildings
- 4600 SF and 2300 SF (6900 SF Total)
- Can be sold with Adjacent land to total 5.3 Acres\*\*\*
- Zoned R1 and C1