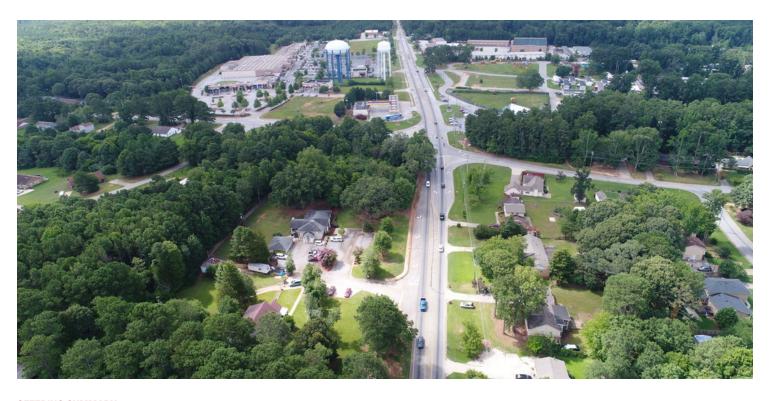

# REDEVELOPMENT SITE 2.5 ACRES WITH 2 OFFICE BUILDINGS FOR SALE

3440, 3460 Salem Rd, Covington, GA 30016

#### **PROPERTY OVERVIEW**

2.5 Acre Development Site For Sale - Adjacent to Kroger on Salem Rd in Covington

#### PROPERTY HIGHLIGHTS

- 2.5 Acre Re-Development Site
- · Adjacent to Kroger
- Salem Rd. in Covington
- 2 Office Buildings
- 4600 SF and 2300 SF (6900 SF Total)
- Can be sold with Adjacent land to total 5.3 Acres\*\*\*
- Zoned R1 and C1