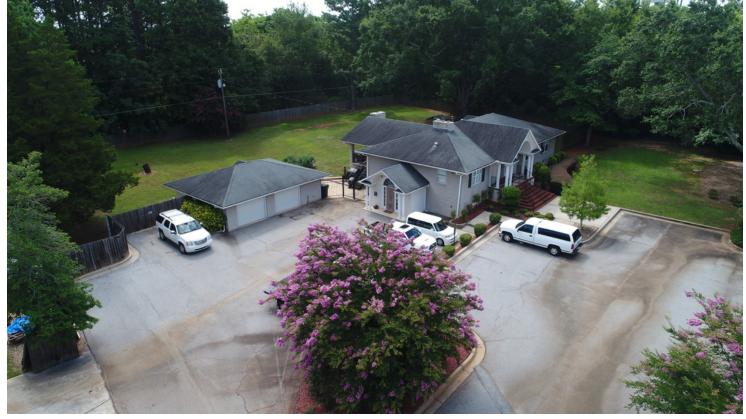

#### **PROPERTY OVERVIEW**

2.5 Acre Development Site For Sale - Adjacent to Kroger on Salem Rd in Covington

#### PROPERTY HIGHLIGHTS

- 2.5 Acre Re-Development Site
- · Adjacent to Kroger
- Salem Rd. in Covington
- 2 Office Buildings
- 4600 SF and 2300 SF (6900 SF Total)
- Can be sold with Adjacent land to total 5.3 Acres\*\*\*
- Zoned R1 and C1