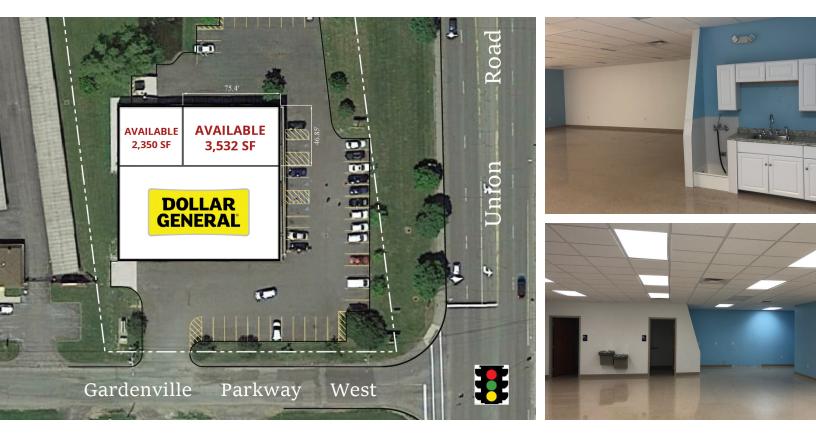

## SUITE 103 - 2,350 SF

Last occupied by a pharmacy business, this office space has tile floors and plenty of overhead lighting. There are multiple offices and storage spaces as well as bathrooms and a sink. Located on a high traffic road minutes from I-90, this office location is well suited for multiple business types, and is across the street from a major warehouse development project.