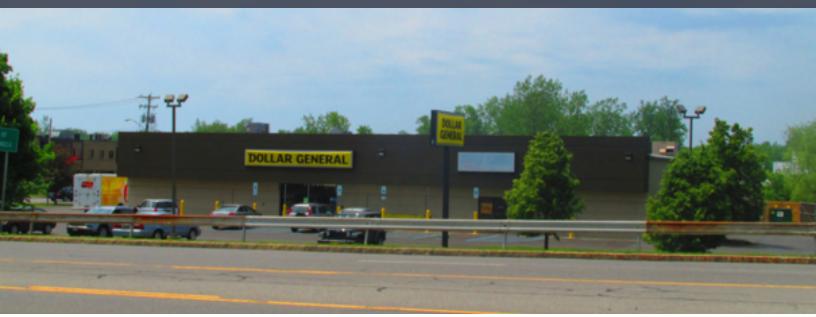

## DOLLAR GENERAL PLAZA

25 Gardenville Parkway West Seneca, NY 14224







## **Brian Donovan** 716.998.2943 | brian@donovanres.com 460 East Ave, Rochester, NY 14607 www.donovanres.com

| Demographics      | 1 Mile   | 3 Miles  | 5 Miles  |
|-------------------|----------|----------|----------|
| Total Households  | 3,247    | 30,587   | 100,527  |
| Total Population  | 7,522    | 70,117   | 235,563  |
| Average HH Income | \$58,190 | \$56,651 | \$54,269 |

## DOLLAR GENERAL PLAZA

25 Gardenville Parkway West Seneca, NY 14224





## SUITE 103 - 2,350 SF

Last occupied by a pharmacy business, this office space has tile floors and plenty of overhead lighting. There are multiple offices and storage spaces as well as bathrooms and a sink. Located on a high traffic road minutes from I-90, this office location is well suited for multiple business types, and is acr