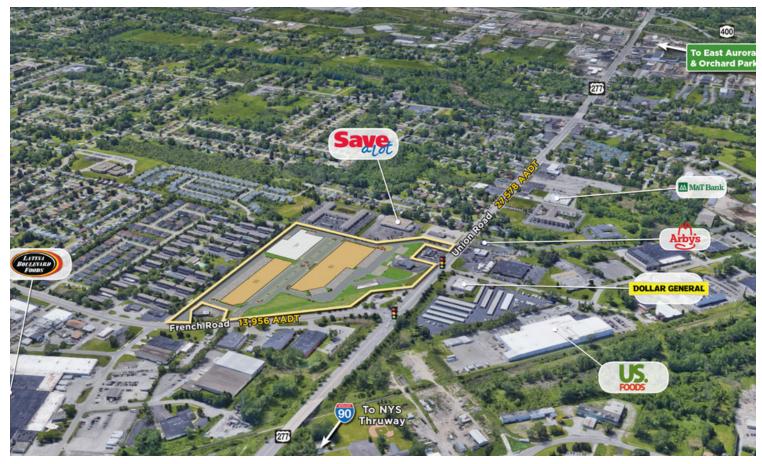

## DOLLAR GENERAL PLAZA

25 Gardenville Parkway West Seneca, NY 14224







## **Brian Donovan** 716.998.2943 | brian@donovanres.com 460 East Ave, Rochester, NY 14607 www.donovanres.com

| Demographics      | 1 Mile   | 3 Miles  | 5 Miles  |
|-------------------|----------|----------|----------|
| Total Households  | 3,247    | 30,587   | 100,527  |
| Total Population  | 7,522    | 70,117   | 235,563  |
| Average HH Income | \$58,190 | \$56,651 | \$54,269 |

## DOLLAR GENERAL PLAZA

25 Gardenville Parkway West Seneca, NY 14224





## SUITE 103 - 2,350 SF

Last occupied by a pharmacy business, this office space has tile floors and plenty of overhead lighting. There are multiple offices and storage spaces as well as bathrooms and a sink. Located on a high traffic road minutes from I-90, this office location is well suited for multiple business types, and is acros