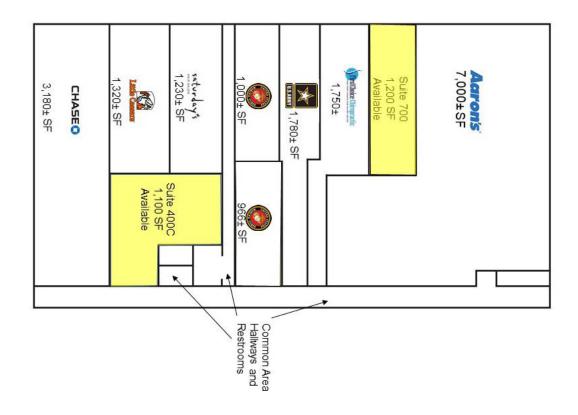

### SouthPointe On High

| SPACE  | SUITE # | SPACE USE                           | LEASE RATE    | LEASE TYPE   | SIZE (SF) | AVAILABILITY |
|--------|---------|-------------------------------------|---------------|--------------|-----------|--------------|
| Vacant | 400A    | Neighborhood Center - Retail/Office | \$28.00 SF/YR | Full Service | 1,200 SF  | Now          |
| Vacant | 400C    | Neighborhood Center - Retail        | \$28.00 SF/YR | Full Service | 1,100 SF  | Now          |