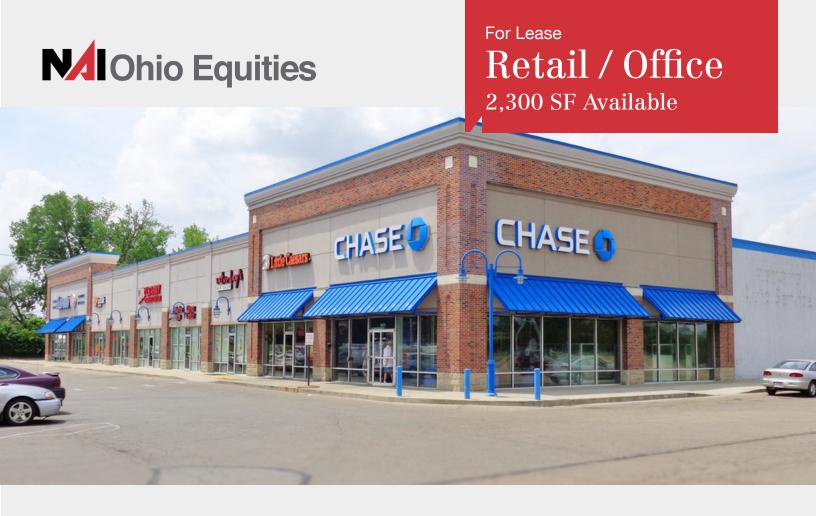

### SouthPointe On High

3479-3483 S High St, Columbus, Ohio 43207

### **Property Features**

- Adjacent to Walgreens, Wal-Mart, Kroger, and Great Southern Shopping Center
- Anchored by Chase Bank and Planet Fitness
- Join Saturday's, Little Caesar's, & Aaron's Rents
- One mile north of I-270
- 24,000 vehicles per day
- Excellent visibility
- Abundant parking
- One mile north of I-270
- Just south of Route 104 and minutes south of downtown