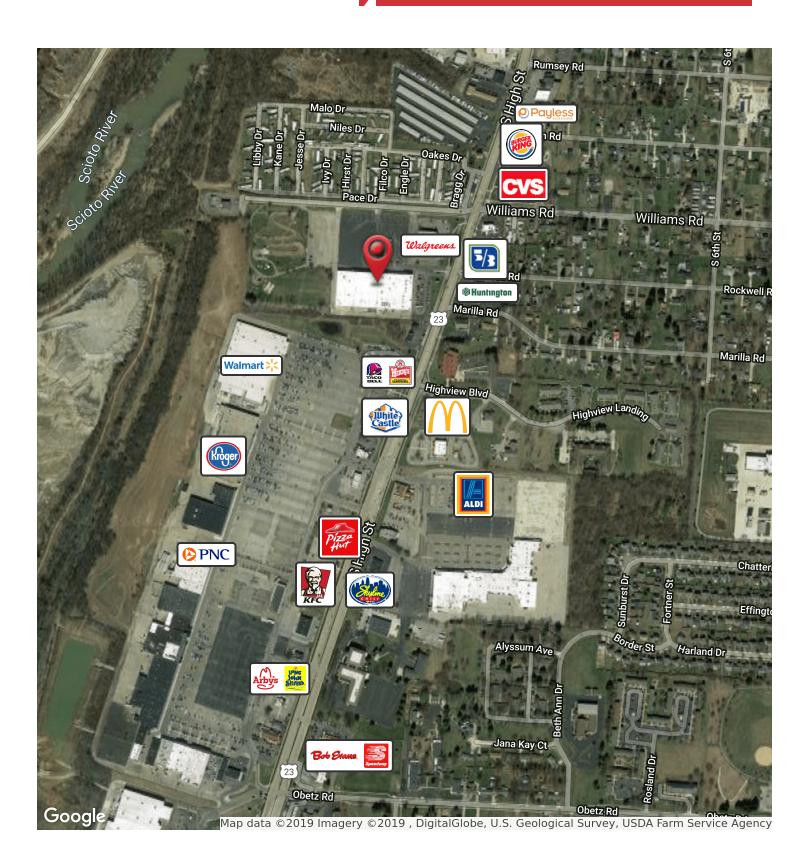

### **Property Features**

- Adjacent to Walgreens, Wal-Mart, Kroger, and Great Southern Shopping Center
- Anchored by Chase Bank and Planet Fitness
- Join Saturday's, Little Caesar's, & Aaron's Rents
- One mile north of I-270
- 24,000 vehicles per day
- Excellent visibility
- Abundant parking
- One mile north of I-270
- Just south of Route 104 and minutes south of downtown