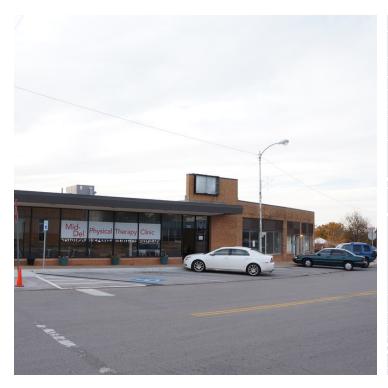

## DC SHOPPING CENTER #1

2819 Epperly Dr., Del City, OK 73115

## **PROPERTY HIGHLIGHTS**

- Located on the corner of Epperly and SE 28th and close proximity the Del City Post Office
- Located one block from the new Del City Police Station
- Located across the street from the new Del City Fire Station site
- Located less than 1/2 mile from Tinker AFB