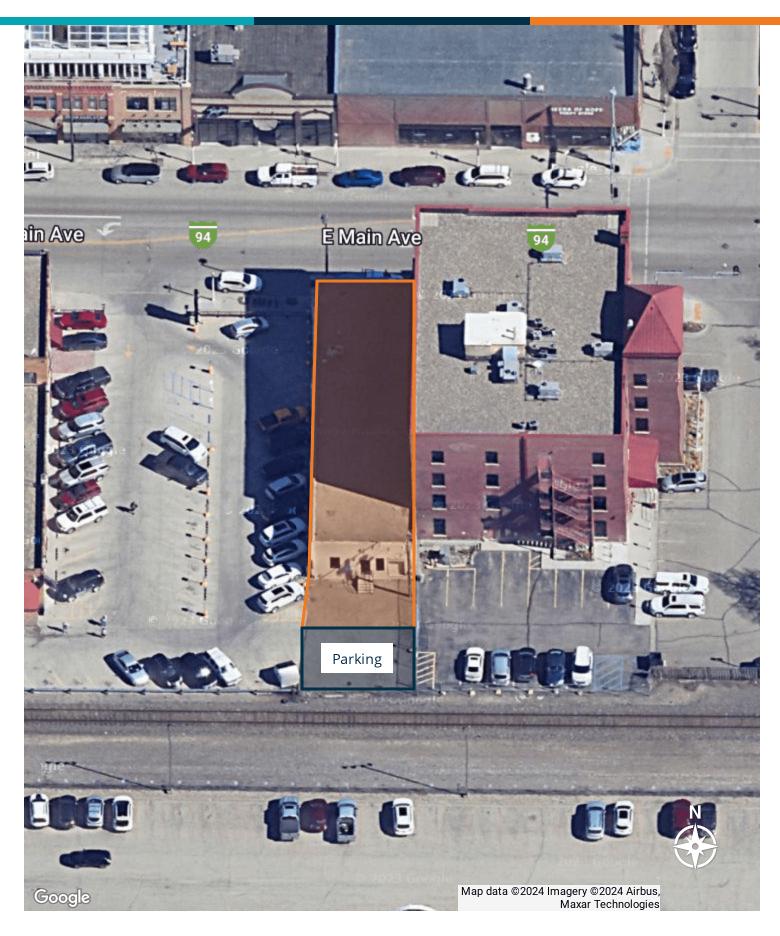

ar Entrance
- High Traffic & Visibility
- Great signage opportunity
- · Limited off-street parking

#### OFFERING SUMMARY

| Sale Price:    | Under Contract |  |  |
|----------------|----------------|--|--|
| Lot Size:      | 5,057 SF       |  |  |
| Building Size: | 4,326 SF       |  |  |
| Zoning:        | DC             |  |  |
| PID:           | 0001-012-003   |  |  |
| Taxes (2023):  | \$4,727.58     |  |  |
|                |                |  |  |

| DEMOGRAPHICS      | 1 MILE   | 3 MILES  | 5 MILES  |
|-------------------|----------|----------|----------|
| Total Households  | 5,880    | 28,647   | 37,681   |
| Total Population  | 12,100   | 62,864   | 85,792   |
| Average HH Income | \$45,196 | \$56,674 | \$63,204 |



## **ADDITIONAL PHOTOS**













## **AERIAL OVERVIEW**



## DOWNTOWN BISMARCK PARKING

## MONTHLY AND HOURLY RATES

#### 701-222-8954 FOR MORE INFO

#### **THIRD & MAIN RAMP**

- Monthly Rent Rates:
- Level 2 Reserved \$73.00
- Covered Parking \$62.00
- Roof-top Parking \$38.00
- Nights: 4 PM to 4 AM \$26.00
- Hourly: \$1.50/hr or \$8/day





#### **PARKADE: 6TH & BROADWAY**

- Monthly Rent Rates:
- Covered Parking \$62.00
- Roof-top Parking \$38.00
- Nights: 4 PM to 4 AM \$26.00
- Hourly \$1.50 or \$8/day





#### **GALLERIA: 7TH & BROADWAY**

- Monthly rent rate is \$62.00
- Hourly parking \$1.50 per hour or \$8/day.





#### **SIXTH & THAYER RAMP**

- Monthly rent rate is \$62.00 for covered spaces and \$38.00 for rooftop spaces.
- Hourly parking is \$1.50 per hour or \$8/day

Please visit the Parkade office, 114 N. 6th Street, to sign u