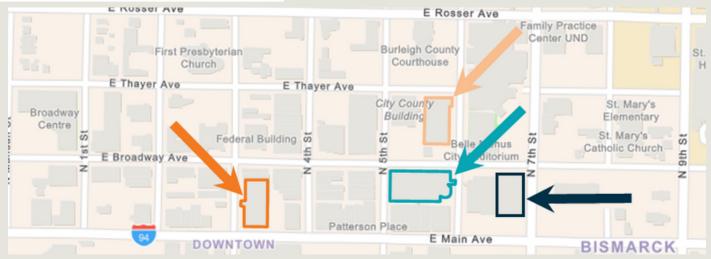

#### 701-222-8954 FOR MORE INFO

#### **THIRD & MAIN RAMP**

- Monthly Rent Rates:
- Level 2 Reserved \$73.00
- Covered Parking \$62.00
- Roof-top Parking \$38.00
- Nights: 4 PM to 4 AM \$26.00
- Hourly: \$1.50/hr or \$8/day





#### **PARKADE: 6TH & BROADWAY**

- Monthly Rent Rates:
- Covered Parking \$62.00
- Roof-top Parking \$38.00
- Nights: 4 PM to 4 AM \$26.00
- Hourly \$1.50 or \$8/day





#### **GALLERIA: 7TH & BROADWAY**

- Monthly rent rate is \$62.00
- Hourly parking \$1.50 per hour or \$8/day.





#### **SIXTH & THAYER RAMP**

- Monthly rent rate is \$62.00 for covered spaces and \$38.00 for rooftop spaces.
- Hourly parking is \$1.50 per hour or \$8/day

Please visit the Parkade office, 114 N. 6th Street, to sign up for monthly parking. www.bismarckparkingauthority.com







## **SURROUNDING AREA**





# BUILDING RELATIONSHIPS. BUILDING THE COMMUNITY. TM



### **KYLE HOLWAGNER, CCIM, SIOR**

Partner | Broker Associate 701.400.5373 kyle@thecragroup.com



### KRISTYN STECKLER, COMMERCIAL REALTOR®

Partner | Broker 701.527.0138 kristyn@thecragroup.com







@THECRAGROUP

Although information has been obtained from sources deemed reliable, neither Owner nor CRA makes any guarantees, warranties, or representations, express or implied, as to the completeness or accuracy as to the information contained herein. You should conduct a careful, independent investigation of the property and verify all information. Any reliance on this information is solely at your own risk. The Property may be withdrawn without notice. Neither Owner nor CRA accepts any liability fo