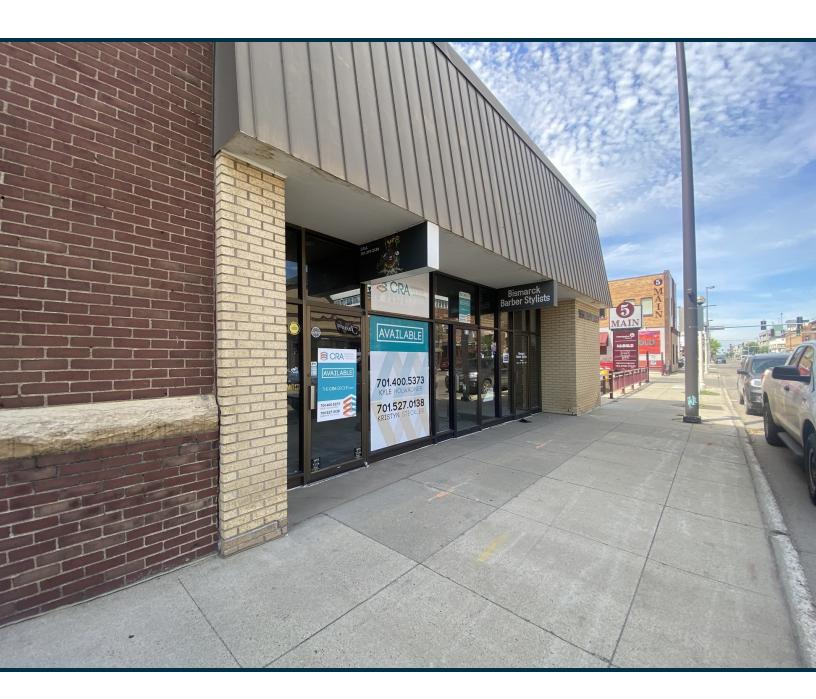

#### PROPERTY DESCRIPTION

This prime street-level space offers versatile options for retail or office use, featuring an expansive open floor plan, charming exposed brick interiors, a convenient rear entrance, and captivating storefront windows. Elevate your business presence with excellent signage and visibility on Main Ave in downtown Bismarck.

#### PROPERTY HIGHLIGHTS

- Open Space
- Unique Esthetics
- Rear Entrance
- High Traffic & Visibility
- Great signage opportunity
- · Limited off-street parking