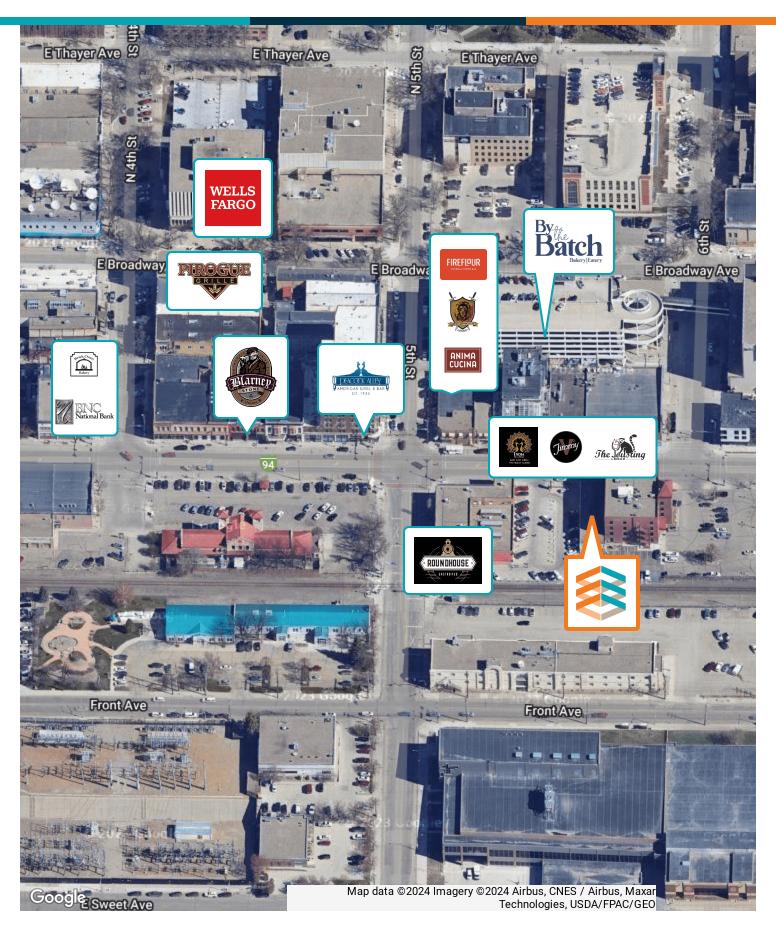

INFO

#### **THIRD & MAIN RAMP**

- Monthly Rent Rates:
- Level 2 Reserved \$73.00
- Covered Parking \$62.00
- Roof-top Parking \$38.00
- Nights: 4 PM to 4 AM \$26.00
- Hourly: \$1.50/hr or \$8/day





#### **PARKADE: 6TH & BROADWAY**

- Monthly Rent Rates:
- Covered Parking \$62.00
- Roof-top Parking \$38.00
- Nights: 4 PM to 4 AM \$26.00
- Hourly \$1.50 or \$8/day





#### **GALLERIA: 7TH & BROADWAY**

- Monthly rent rate is \$62.00
- Hourly parking \$1.50 per hour or \$8/day.





#### **SIXTH & THAYER RAMP**

- Monthly rent rate is \$62.00 for covered spaces and \$38.00 for rooftop spaces.
- Hourly parking is \$1.50 per hour or \$8/day

Please visit the Parkade office, 114 N. 6th Street, to sign up for monthly parking. www.bismarckparkingauthority.com







## **SURROUNDING AREA**





# BUILDING RELATIONSHIPS. BUILDING THE COMMUNITY. TM



### **KYLE HOLWAGNER, CCIM, SIOR**

Partner | Broker Associate 701.400.5373 kyle@thecragroup.com



### KRISTYN STECKLER, COMMERCIAL REALTOR®

Partner | Broker 701.527.0138 kristyn@thecragroup.com







@THECRAGROUP

Although information has been obtained from sources deemed reliable, neither Owner nor CRA makes any guarantees, warranties, or representations, express or implied, as to the completeness or accuracy as to the information contained herein. You should conduct a careful, independent investigation of the property and verify all information. Any reliance on this information is solely at your own risk. The Property may be withdrawn without notice. Neither Owner nor CRA accepts any liability for any loss or damage suffered