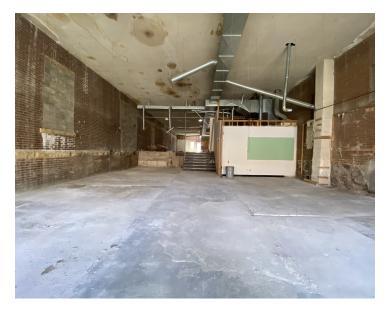

Space
- Unique Esthetics
- Rear Entrance
- High Traffic & Visibility
- Great signage opportunity
- · Limited off-street parking

#### OFFERING SUMMARY

| Sale Price:    | Under Contract |  |  |
|----------------|----------------|--|--|
| Lot Size:      | 5,057 SF       |  |  |
| Building Size: | 4,326 SF       |  |  |
| Zoning:        | DC             |  |  |
| PID:           | 0001-012-003   |  |  |
| Taxes (2023):  | \$4,727.58     |  |  |
|                |                |  |  |

| DEMOGRAPHICS      | 1 MILE   | 3 MILES  | 5 MILES  |
|-------------------|----------|----------|----------|
| Total Households  | 5,880    | 28,647   | 37,681   |
| Total Population  | 12,100   | 62,864   | 85,792   |
| Average HH Income | \$45,196 | \$56,674 | \$63,204 |



## **ADDITIONAL PHOTOS**













## **AERIAL OVERVIEW**



## DOWNTOWN BISMARCK PARKING

## MONTHLY AND HOURLY RATES

#### 701-222-8954 FOR MORE INFO

#### **THIRD & MAIN RAMP**

- Monthly Rent Rates:
- Level 2 Reserved \$73.00
- Covered Parking \$62.00
- Roof-top Parking \$38.00
- Nights: 4 PM to 4 AM \$26.00
- Hourly: \$1.50/hr or \$8/day





#### **PARKADE: 6TH & BROADWAY**

- Monthly Rent Rates:
- Covered Parking \$62.00
- Roof-top Parking \$38.00
- Nights: 4 PM to 4 AM \$26.00
- Hourly \$1.50 or \$8/day





#### **GALLERIA: 7TH & BROADWAY**

- Monthly rent rate is \$62.00
- Hourly parking \$1.50 per hour or \$8/day.





#### **SIXTH & THAYER RAMP**

- Monthly rent rate is \$62.00 for covered spaces and \$38.00 for rooftop spaces.
- Hourly parking is \$1.50 per hour or \$8/day

Please visit the Parkade office