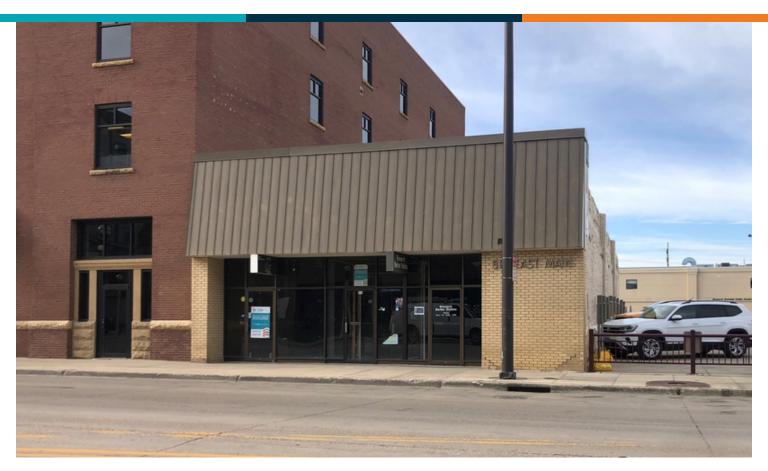

# **RETAIL FOR SALE** 515 E MAIN AVE | BISMARCK, ND







## **PROPERTY SUMMARY**



#### PROPERTY DESCRIPTION

This prime street-level space offers versatile options for retail or office use, featuring an expansive open floor plan, charming exposed brick interiors, a convenient rear entrance, and captivating storefront windows. Elevate your business presence with excellent signage and visibility on Main Ave in downtown Bismarck.

#### PROPERTY HIGHLIGHTS

- Open Space
- Unique Esthetics
- Rear Entrance
- High Traffic & Visibility
- Great signage opportunity
- · Limited off-street parking

#### OFFERING SUMMARY

| Sale Price:    | Under Contract |  |  |
|----------------|----------------|--|--|
| Lot Size:      | 5,057 SF       |  |  |
| Building Size: | 4,326 SF       |  |  |
| Zoning:        | DC             |  |  |
| PID:           | 0001-012-003   |  |  |
| Taxes (20