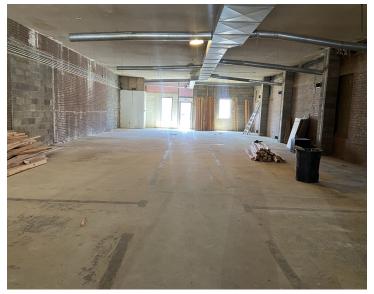

pace
- Unique Esthetics
- Rear Entrance
- High Traffic & Visibility
- Great signage opportunity
- · Limited off-street parking

#### OFFERING SUMMARY

| Sale Price:    | Under Contract |  |  |
|----------------|----------------|--|--|
| Lot Size:      | 5,057 SF       |  |  |
| Building Size: | 4,326 SF       |  |  |
| Zoning:        | DC             |  |  |
| PID:           | 0001-012-003   |  |  |
| Taxes (2023):  | \$4,727.58     |  |  |
|                |                |  |  |

| DEMOGRAPHICS      | 1 MILE   | 3 MILES  | 5 MILES  |
|-------------------|----------|----------|----------|
| Total Households  | 5,880    | 28,647   | 37,681   |
| Total Population  | 12,100   | 62,864   | 85,792   |
| Average HH Income | \$45,196 | \$56,674 | \$63,204 |



## **ADDITIONAL PHOTOS**













## **AERIAL OVERVIEW**



## DOWNTOWN BISMARCK PARKING

## MONTHLY AND HOURLY RATES

#### 701-222-8954 FOR MORE INFO

#### **THIRD & MAIN RAMP**

- Monthly Rent Rates:
- Level 2 Reserved \$73.00
- Covered Parking \$62.00
- Roof-top Parking \$38.00
- Nights: 4 PM to 4 AM \$26.00
- Hourly: \$1.50/hr or \$8/day





#### **PARKADE: 6TH & BROADWAY**

- Monthly Rent Rates:
- Covered Parking \$62.00
- Roof-top Parking \$38.00
- Nights: 4 PM to 4 AM \$26.00
- Hourly \$1.50 or \$8/day





#### **GALLERIA: 7TH & BROADWAY**

- Monthly rent rate is \$62.00
- Hourly parking \$1.50 per hour or \$8/day.





#### **SIXTH & THAYER RAMP**

- Monthly rent rate is \$62.00 for covered spaces and \$38.00 for rooftop spaces.
- Hourly parking is \$1.50 per hour or \$8/day

Please visit the Parkade office,