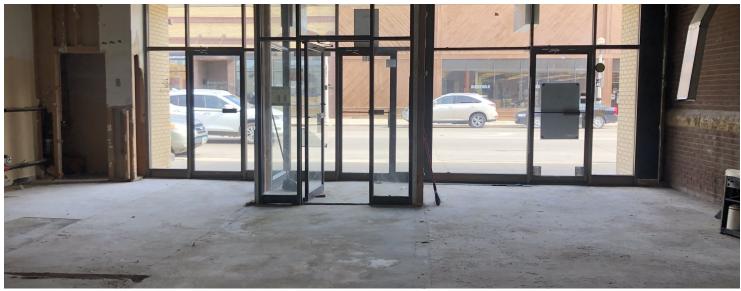

#### PROPERTY DESCRIPTION

This prime street-level space offers versatile options for retail or office use, featuring an expansive open floor plan, charming exposed brick interiors, a convenient rear entrance, and captivating storefront windows. Elevate your business presence with excellent signage and visibility on Main Ave in downtown Bismarck.

#### PROPERTY HIGHLIGHTS

- Open Space
- Unique Esthetics
- Rear Entrance
- High Traffic & Visibility
- Great signage opportunity
- · Limited off-street parking