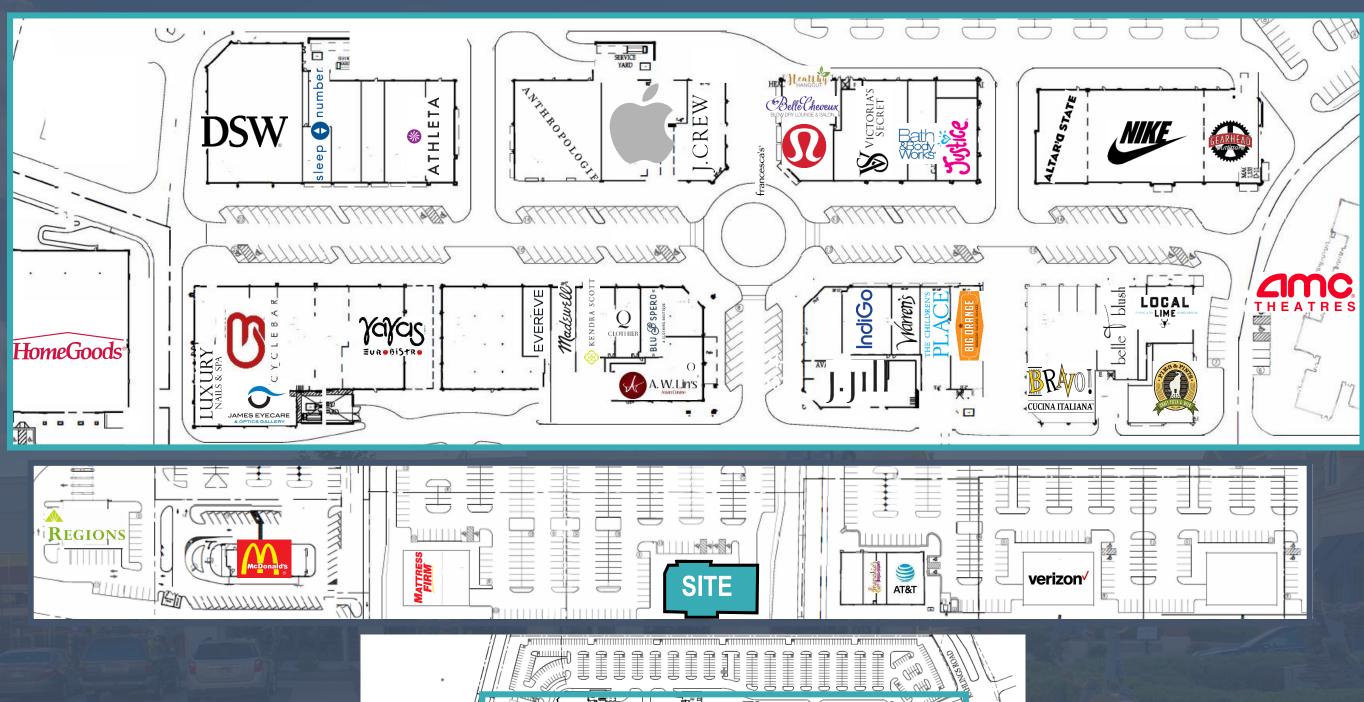

#### **OVERVIEW**

17707 Chenal Parkway is strategically located at the primary ingress/egress point to The Promenade at Chenal. The 8,290 SF, 2<sup>nd</sup> generation restaurant features a full kitchen, bar, and ample seating. The property is visible along Chenal Parkway, which experiences over 31,000 VPD. The Promenade at Chenal is widely known throughout Arkansas as being the finest retail center in the State. Cotenants include: Apple, LuluLemon, HomeGoods, DSW, AMC, Anthropology and more.

#### **OVERVIEW**

The Promenade at Chenal is a French Gothic style, open-air retail center strategically located in the heart of Chenal Valley. The 268,942 SF center features an attractive open-air layout, ideal vehicular and pedestrian circulation, beautiful landscaping, ideal tenant mix, and much more. The one of a kind center features national retailers such as: Apple, Nike, Lululemon, HomeGoods, DSW, and AMC Theaters. Combined with local and regional favorites Big Orange, Local Lime, and YaYa's; the center is unparallel to any property in Central Arkansas.