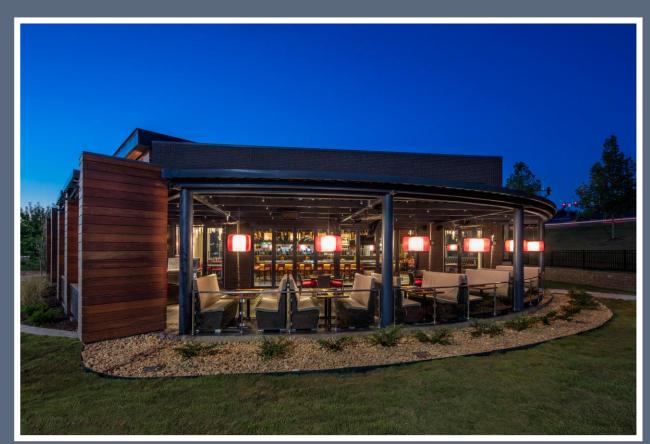

#### **OVERVIEW**

17707 Chenal Parkway is strategically located at the primary ingress/egress point to The Promenade at Chenal. The 8,290 SF, 2<sup>nd</sup> generation restaurant features a full kitchen, bar, and ample seating. The property is visible along Chenal Parkway, which experiences over 31,000 VPD. The Promenade at Chenal is widely known throughout Arkansas as being the finest retail center in the State. Cotenants include: Apple, LuluLemon, HomeGoods, DSW, AMC, Anthropology and more.