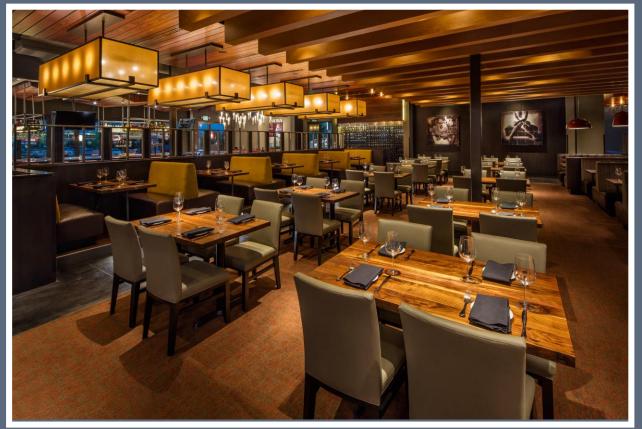

#### **OVERVIEW**

17707 Chenal Parkway is strategically located at the primary ingress/egress point to The Promenade at Chenal. The 8,290 SF, 2<sup>nd</sup> generation restaurant features a full kitchen, bar, and ample seating. The property is visible along Chenal Parkway, which experiences over 31,000 VPD. The Promenade at Chenal is widely known throughout Arkansas as being the finest retail center in the State. Cotenants include: Apple, LuluLemon, HomeGoods, DSW, AMC, Anthropology and more.