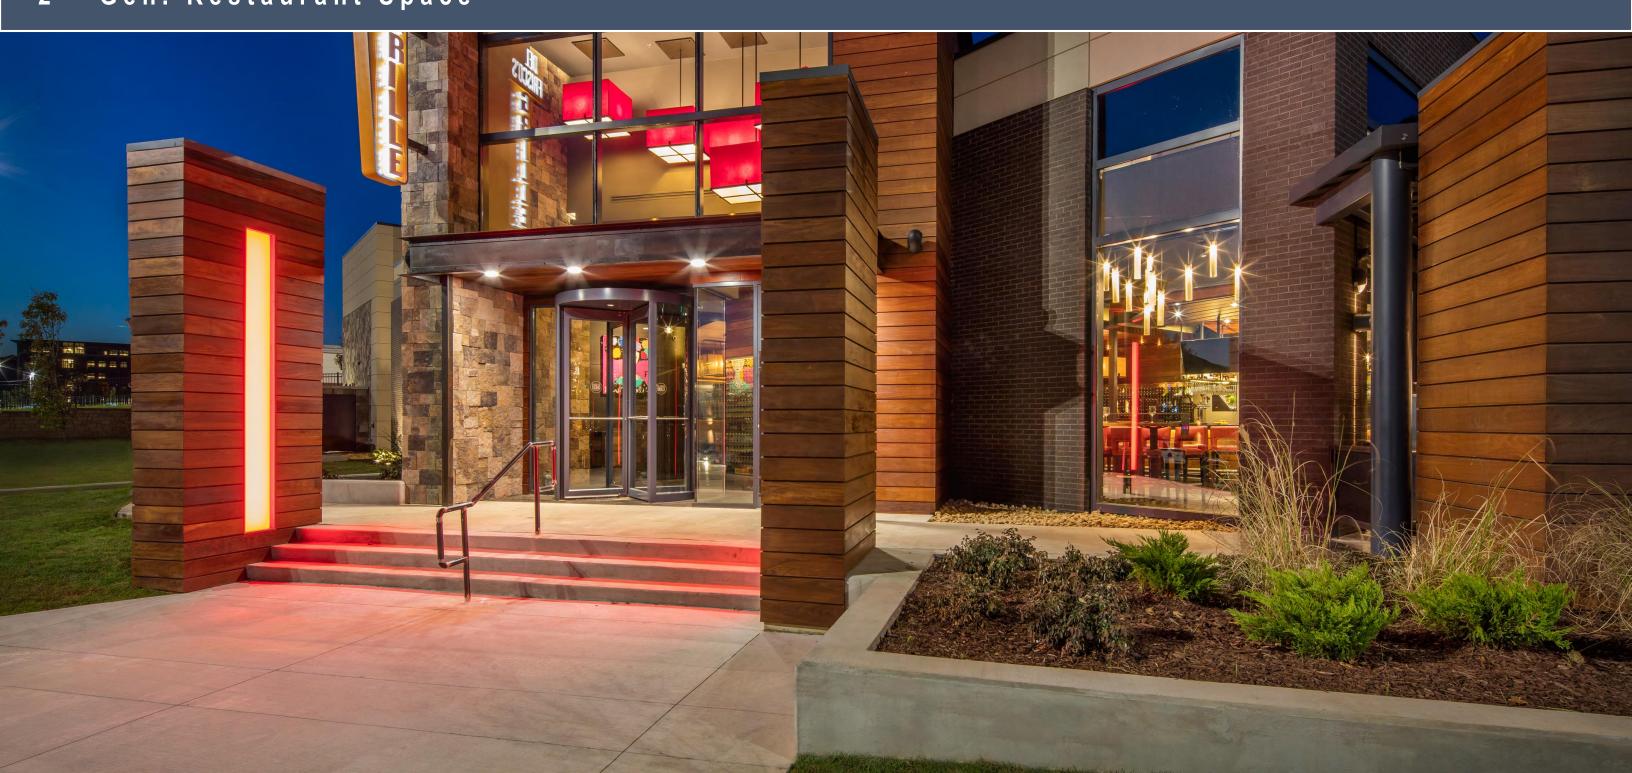

# 17707 CHENAL PARKWAY, LITTLE ROCK, AR 2<sup>ND</sup> Gen. Restaurant Space

#### **OVERVIEW**

17707 Chenal Parkway is strategically located at the primary ingress/egress point to The Promenade at Chenal. The 8,290 SF, 2<sup>nd</sup> generation restaurant features a full kitchen, bar, and ample seating. The property is visible along Chenal Parkway, which experiences over 31,000 VPD. The Promenade at Chenal is widely known throughout Arkansas as being the finest retail center in the State. Cotenants include: Apple, LuluLemon, HomeGoods, DSW, AMC, Anthropology and more.