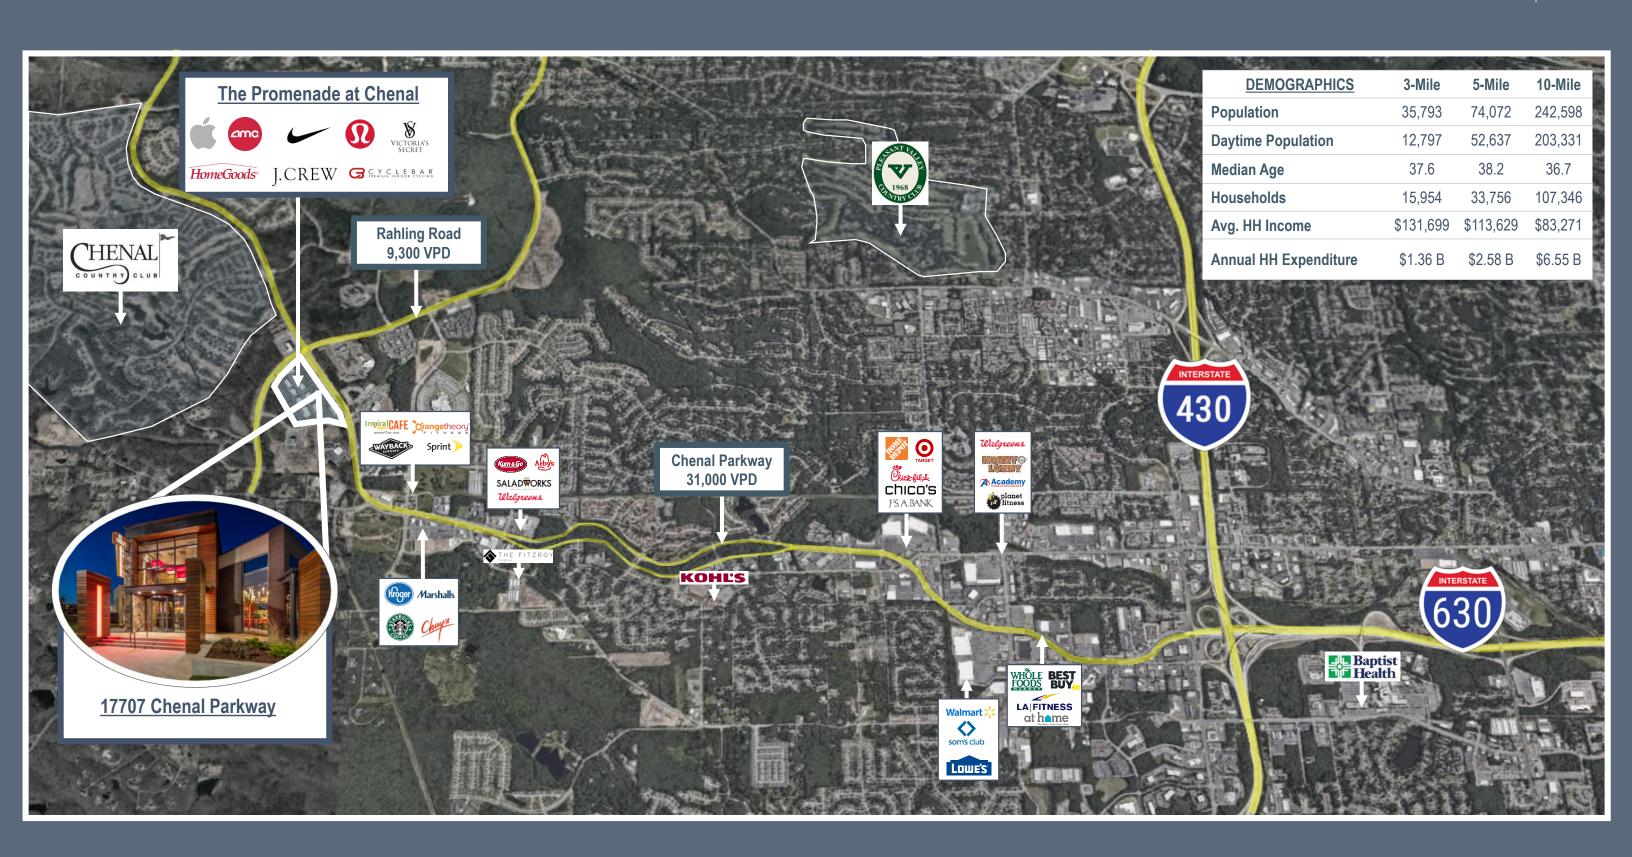

#### **OVERVIEW**

17707 Chenal Parkway is strategically located at the primary ingress/egress point to The Promenade at Chenal. The 8,290 SF, 2<sup>nd</sup> generation restaurant features a full kitchen, bar, and ample seating. The property is visible along Chenal Parkway, which experiences over 31,000 VPD. The Promenade at Chenal is widely known throughout Arkansas as being the finest retail center in the State. Cotenants include: Apple, LuluLemon, HomeGoods, DSW, AMC, Anthropology and more.

#### **OVERVIEW**

The Promenade at Chenal is a French Gothic style, open-air retail center strategically located in the heart of Chenal Valley. The 268,942 SF center features an attractive open-air layout, ideal vehicular and pedestrian circulation, beautiful landscaping, ideal tenant mix, and much more. The one of a kind center features national retailers such as: Apple, Nike, Lululemon, HomeGoods, DSW, and AMC Theaters. Combined with local and regional favorites Big Orange, Local Lime, and YaYa's; the center is unparallel to any property in Central Arkansas.