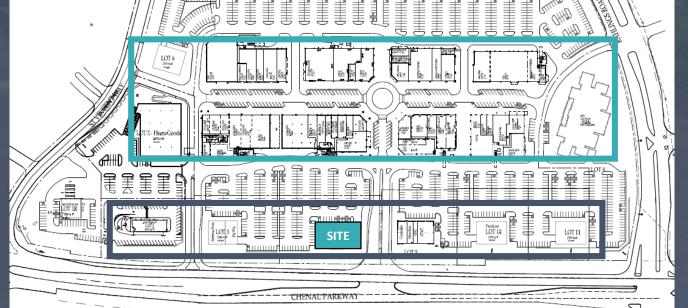

#### **OVERVIEW**

17707 Chenal Parkway is strategically located at the primary ingress/egress point to The Promenade at Chenal. The 8,290 SF, 2<sup>nd</sup> generation restaurant features a full kitchen, bar, and ample seating. The property is visible along Chenal Parkway, which experiences over 31,000 VPD. The Promenade at Chenal is widely known throughout Arkansas as being the finest retail center in the State. Cotenants include: Apple, LuluLemon, HomeGoods, DSW, AMC, Anthropology and more.

#### **OVERVIEW**

The Promenade at Chenal is a French Gothic style, open-air retail center strategically located in the heart of Chenal Valley. The 268,942 SF center features an attractive open-air layout, ideal vehicular and pedestrian circulation, beautiful landscaping, ideal tenant mix, and much more. The one of a kind center features national retailers such as: Apple, Nike, Lululemon, HomeGoods, DSW, and AMC Theaters. Combined with local and regional favorites Big Orange, Local Lime, and YaYa's; the center is unparallel to any property in Central Arkansas.