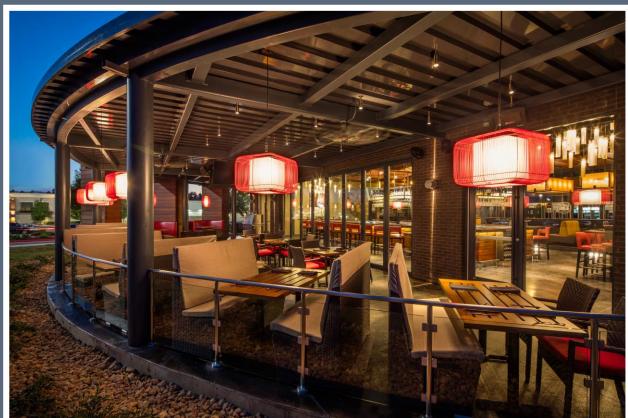

#### **OVERVIEW**

17707 Chenal Parkway is strategically located at the primary ingress/egress point to The Promenade at Chenal. The 8,290 SF, 2<sup>nd</sup> generation restaurant features a full kitchen, bar, and ample seating. The property is visible along Chenal Parkway, which experiences over 31,000 VPD. The Promenade at Chenal is widely known throughout Arkansas as being the finest retail center in the State. Cotenants include: Apple, LuluLemon, HomeGoods, DSW, AMC, Anthropology and more.