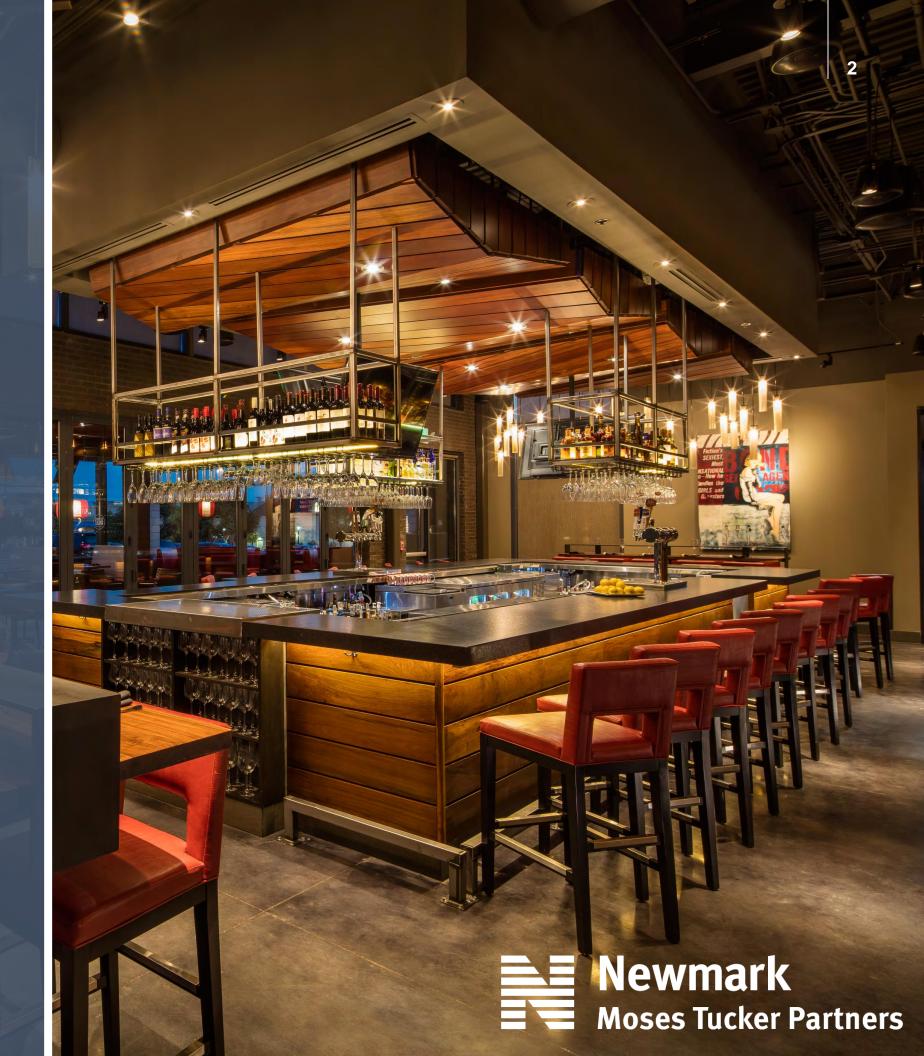

#### **OVERVIEW**

17707 Chenal Parkway is strategically located at the primary ingress/egress point to The Promenade at Chenal. The 8,290 SF, 2<sup>nd</sup> generation restaurant features a full kitchen, bar, and ample seating. The property is visible along Chenal Parkway, which experiences over 31,000 VPD. The Promenade at Chenal is widely known throughout Arkansas as being the finest retail center in the State. Cotenants include: Apple, LuluLemon, HomeGoods, DSW, AMC, Anthropology and more.