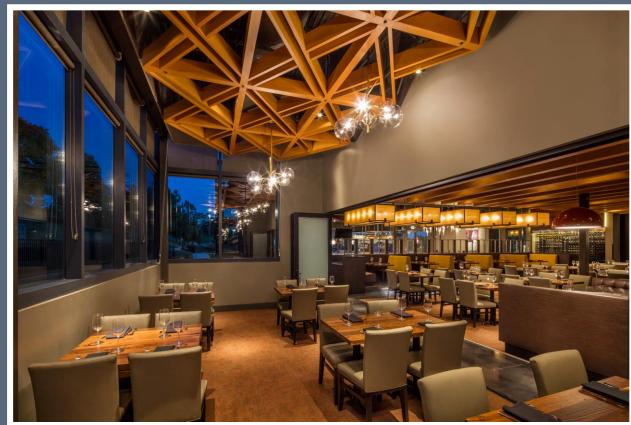

#### **OVERVIEW**

17707 Chenal Parkway is strategically located at the primary ingress/egress point to The Promenade at Chenal. The 8,290 SF, 2<sup>nd</sup> generation restaurant features a full kitchen, bar, and ample seating. The property is visible along Chenal Parkway, which experiences over 31,000 VPD. The Promenade at Chenal is widely known throughout Arkansas as being the finest retail center in the State. Cotenants include: Apple, LuluLemon, HomeGoods, DSW, AMC, Anthropology and more.