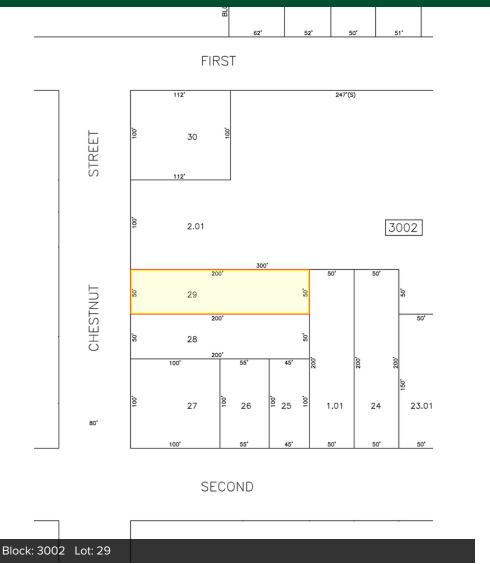

### **PROPERTY SUMMARY**

 Sale Price:
 \$300,000

 Lot Size:
 ± 0.23 Acres

 APN #:
 Block 3002, Lot 28

 Cross Streets:
 1st and 2nd Avenues

### **PROPERTY HIGHLIGHTS**

- Lot measures 50' x 200'
- Zoned commercial
- · Permitted uses include retail, office, and general business

FOR MORE INFORMATION. PLEASE CONTACT:

 $Marlon\ Martinez\ \mid\ P:\ 732.623.2151\ \mid\ C:\ 908.451.7909\ \mid\ martinez@sitarcompany.com$ 