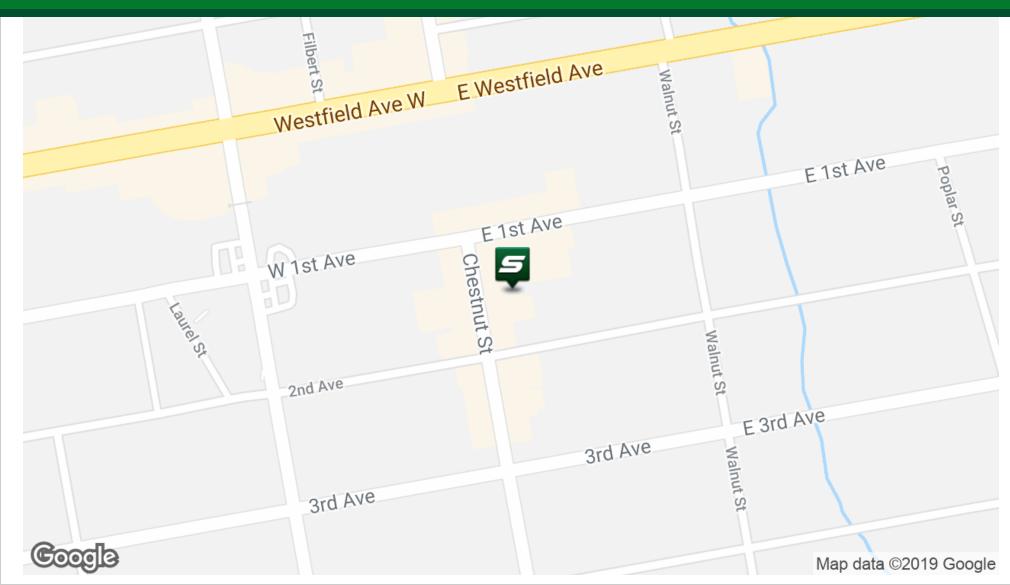

#### **LOCATION OVERVIEW**

Located just south of Route 28, on Chestnut Street, with easy access to the Garden State Parkway, Route 27, and Elmora Avenue.