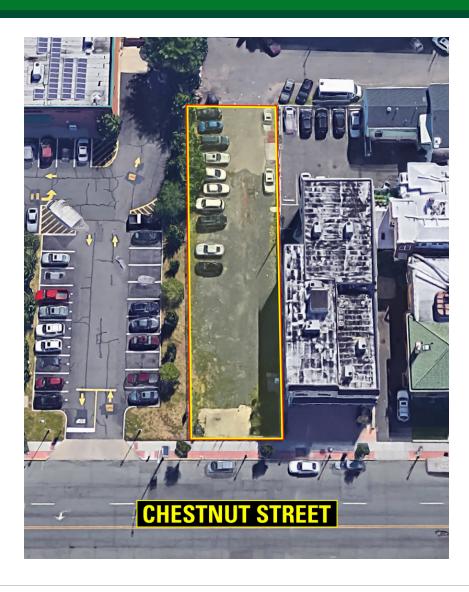

### **PROPERTY SUMMARY**

 Sale Price:
 \$300,000

 Lot Size:
 ± 0.23 Acres

 APN #:
 Block 3002, Lot 28

 Cross Streets:
 1st and 2nd Avenues

## **PROPERTY OVERVIEW**

Vacant lot for sale

### **PROPERTY HIGHLIGHTS**

- Lot measures 50' x 200'
- Zoned commercial
- · Permitted uses include retail, office, and general business

FOR MORE INFORMATION. PLEASE CONTACT:

 $Marlon\ Martinez\ \mid\ P:\ 732.623.2151\ \mid\ C:\ 908.451.7909\ \mid\ martinez@sitarcompany.com$ 