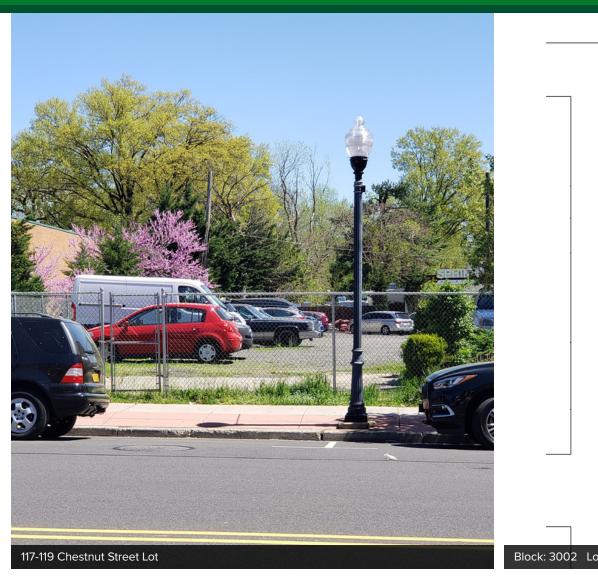

## **PROPERTY OVERVIEW**

Vacant lot for sale

#### **LOCATION OVERVIEW**

Located just south of Route 28, on Chestnut Street, with easy access to the Garden State Parkway, Route 27, and Elmora Avenue.