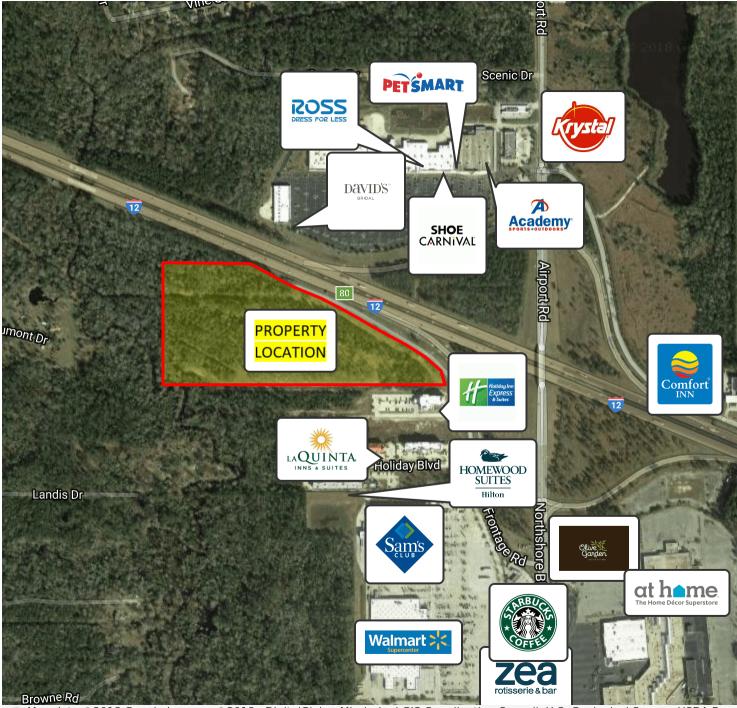

### **PROPERTY OVERVIEW**

Great site for various uses. This 15.91 acre site is ready for development. Two hotels near site, SAMS CLUB and various BIG BOX stores. Excellent visibility on I-12 as property has over 1200 ft. of frontage! Wetlands determination has been applied for and in process. Property is in Flood Zones X and part of rear in A-11. Priced at just \$2.88 per square foot!

### **PROPERTY FEATURES**

- Retail-Commercial Land with over 1200 ft. of frontage on I-12
- Excellent visibility from highway
- Great location, high traffic count.

KW COMMERCIAL 1522 W. Causeway Approach Mandeville, LA 70471