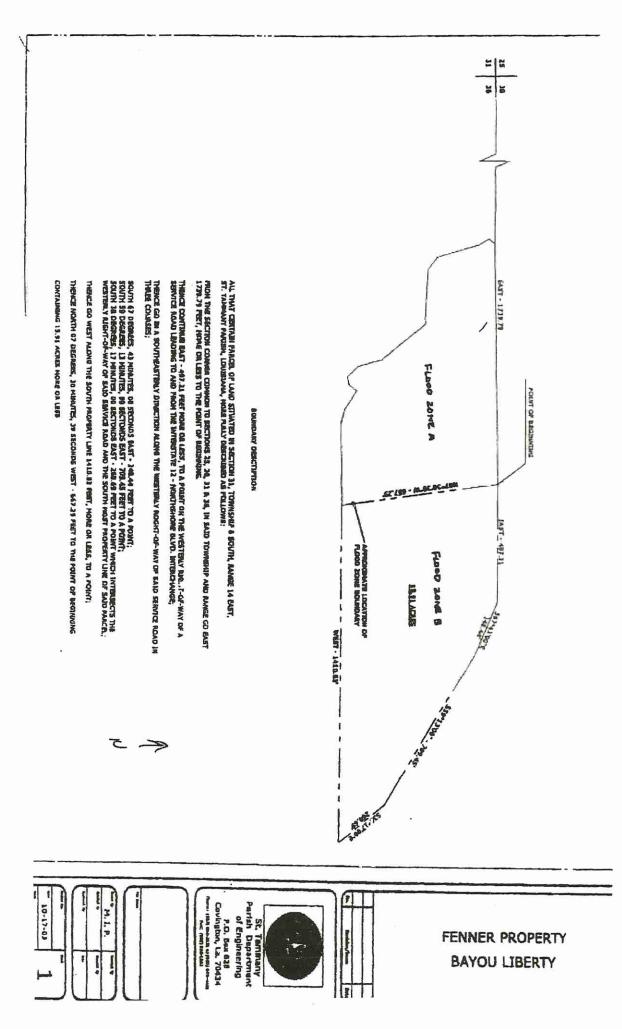

### **PROPERTY OVERVIEW**

Great site for various uses. This 15.91 acre site is ready for development. Two hotels near site, SAMS CLUB and various BIG BOX stores. Excellent visibility on I-12 as property has over 1200 ft. of frontage! Wetlands determination has been applied for and in process. Property is in Flood Zones X and part of rear in A-11. Priced at just \$2.88 per square foot!

### **PROPERTY FEATURES**

- Retail-Commercial Land with over 1200 ft. of frontage on I-12
- Excellent visibility from highway
- Great location, high traffic count.

KW COMMERCIAL 1522 W. Causeway Approach Mandeville, LA 70471