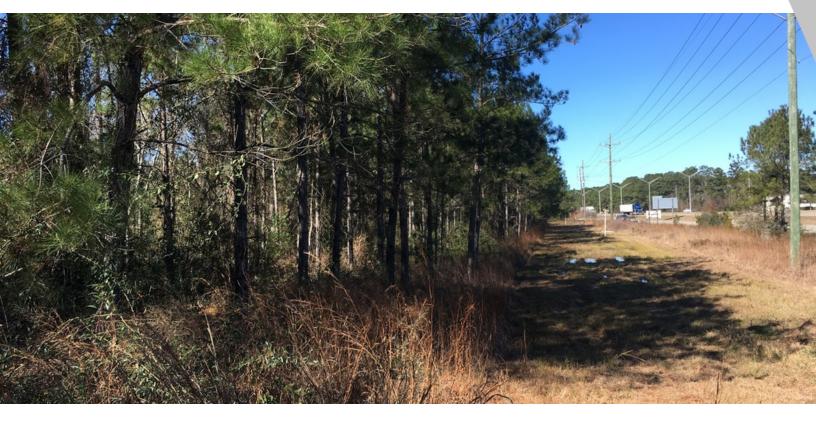

### **PROPERTY OVERVIEW**

Great site for various uses. This 15.91 acre site is ready for development. Two hotels near site, SAMS CLUB and various BIG BOX stores. Excellent visibility on I-12 as property has over 1200 ft. of frontage! Wetlands determination has been applied for and in process. Property is in Flood Zones X and part of rear in A-11. Priced at just \$2.88 per square foot!

### **PROPERTY FEATURES**

- Retail-Commercial Land with over 1200 ft. of frontage on I-12
- Excellent visibility from highway
- Great location, high traffic count.

KW COMMERCIAL 1522 W. Causeway Approach Mandeville, LA 70471