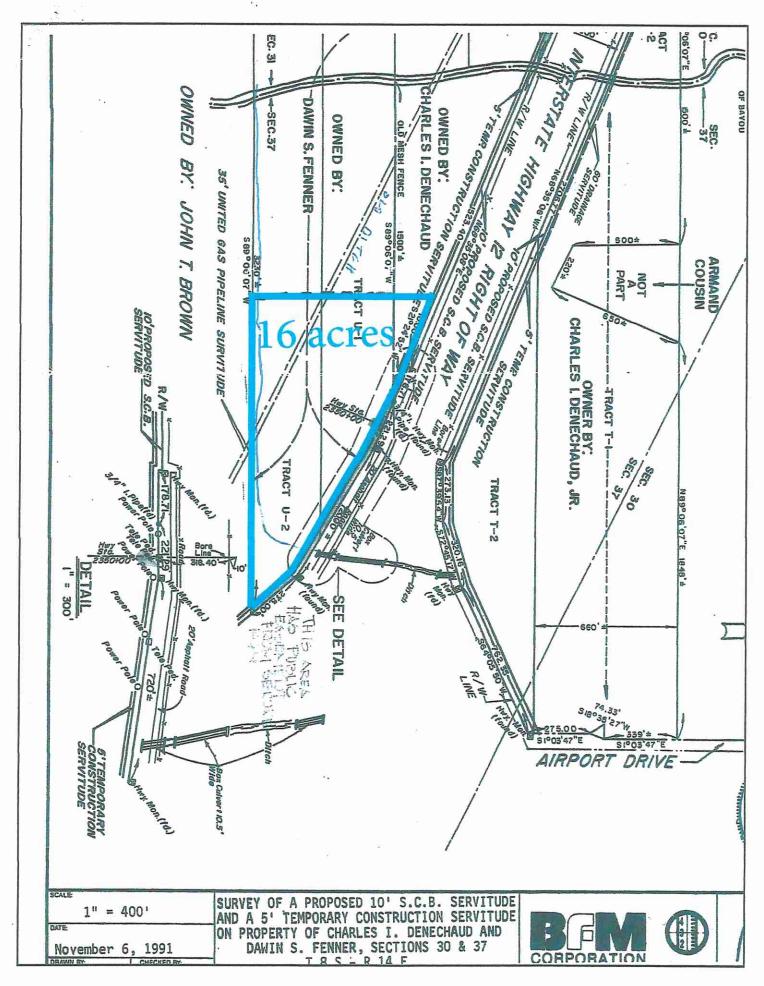

### **PROPERTY OVERVIEW**

Great site for various uses. This 15.91 acre site is ready for development. Two hotels near site, SAMS CLUB and various BIG BOX stores. Excellent visibility on I-12 as property has over 1200 ft. of frontage! Wetlands determination has been applied for and in process. Property is in Flood Zones X and part of rear in A-11. Priced at just \$2.88 per square foot!

### **PROPERTY FEATURES**

- Retail-Commercial Land with over 1200 ft. of frontage on I-12
- Excellent visibility from highway
- Great location, high traffic count.

KW COMMERCIAL 1522 W. Causeway Approach Mandeville, LA 70471