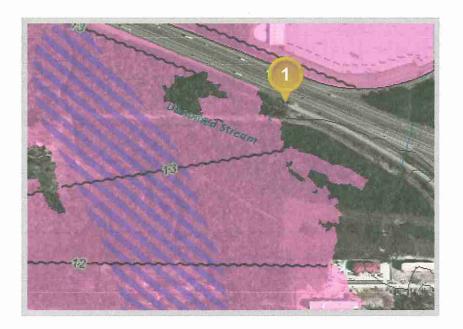

# Louisiana Flood Map I-12 and Frontage Road, Slidell, LA

### Visible Layers

| Prelimin | ary FIRM |
|----------|----------|
| (04/30/2 | 008)     |
| Bing Ae  |          |

### Point Coordinates

| Point # | Lat., Long.       |  |  |
|---------|-------------------|--|--|
| 1       | 30.3148, -89.8312 |  |  |

Flood information in this table is from the: Preliminary FIRM (04/30/2008)

| Point | Panel ID                  | Flood Zone | BFE | Ground Elevation | BWS('13)*   |
|-------|---------------------------|------------|-----|------------------|-------------|
| 1     | 22103C0480F<br>04/30/2008 | X          | out | 15.1             | 110-119 mph |