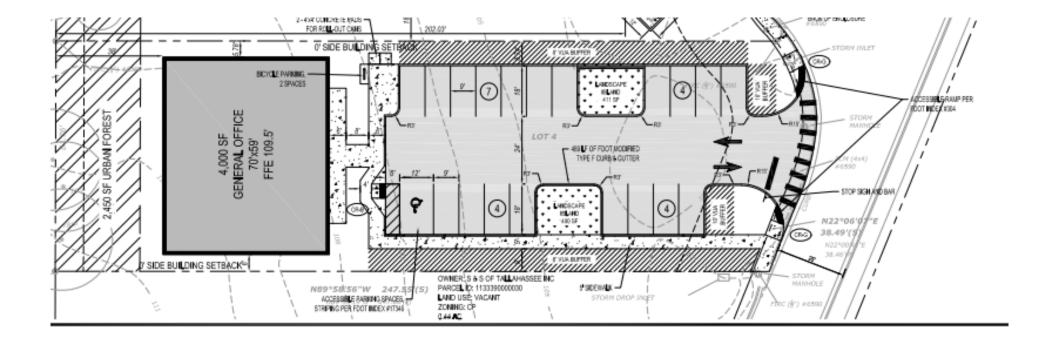

### **Features**

- This lot has received:
  - Site Plan Approval
  - Environmental Permit
  - Concurrency Permit
  - Approved for 4,000 SF Medical Office
- Parcel ID: #1133390000040
- Zoned: Commercial Parkway (CP)

## SITE PLAN

**GIS MAP** 