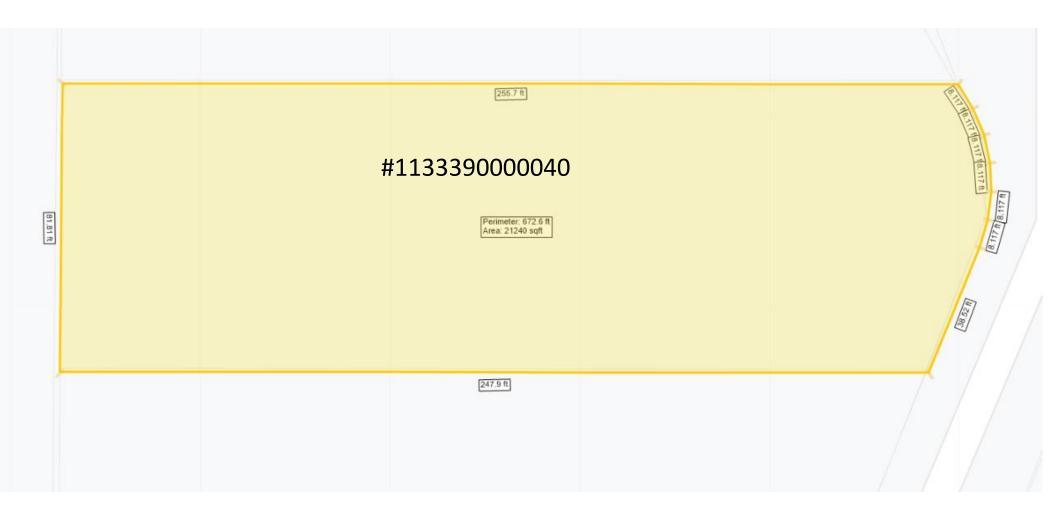

### **Features**

- This lot has received:
  - Site Plan Approval
  - Environmental Permit
  - Concurrency Permit
  - Approved for 4,000 SF Medical Office
- Parcel ID: #1133390000040
- Zoned: Commercial Parkway (CP)

## SITE PLAN

**GIS MAP** 