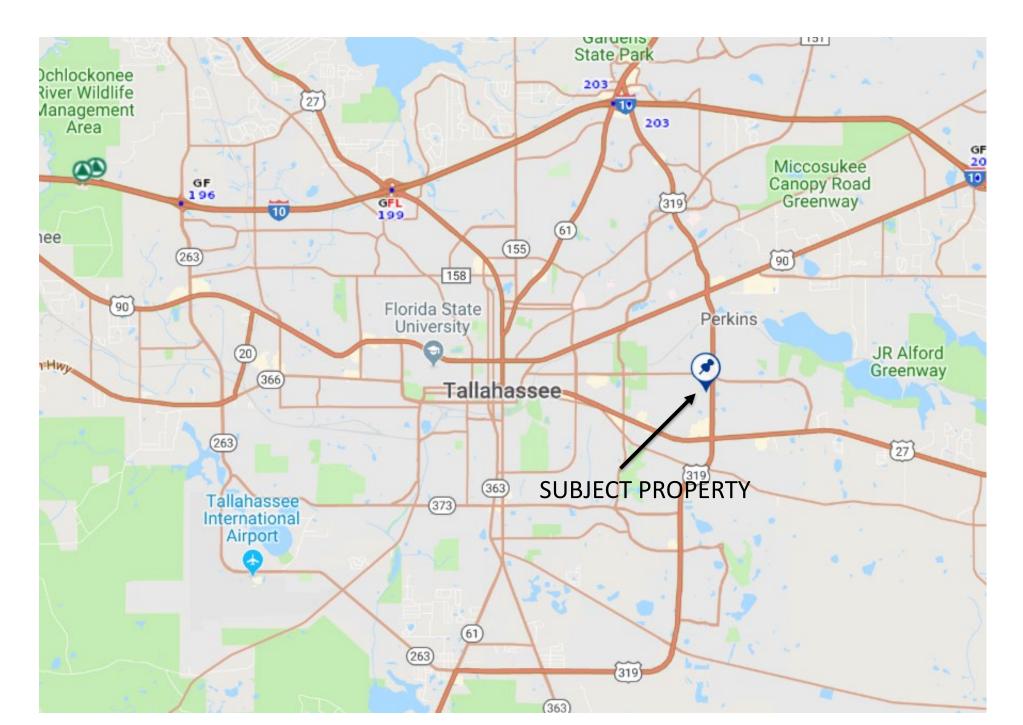

### Area

Located just off Capital Circle SE between Park Ave & Apalachee Pkwy.

Part of Highland Commercial Phase II

## **PROPERTY & LOCATION MAP**