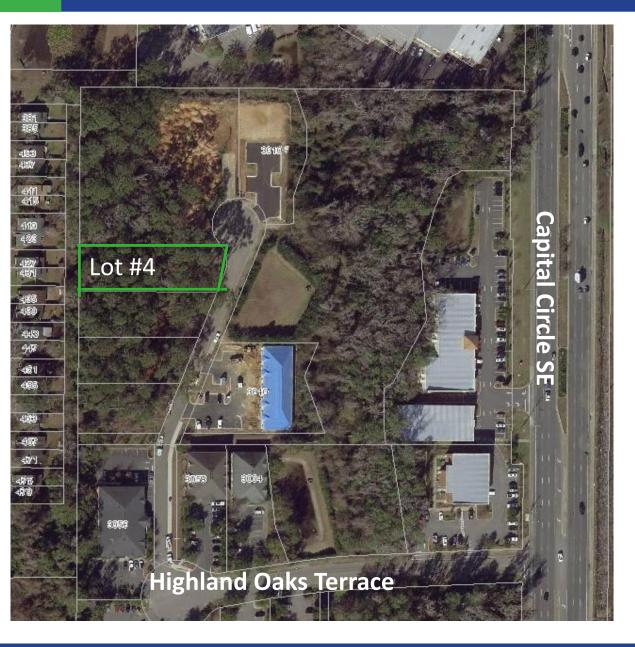

### **Property Information**

| Address: | Highland Oaks Terrace<br>Tallahassee, FL 32301 |
|----------|------------------------------------------------|
| Lot:     | #4                                             |
| Acres:   | 0.49 Acres                                     |

### Area

Located just off Capital Circle SE between Park Ave & Apalachee Pkwy.

Part of Highland Commercial Phase II

## **PROPERTY & LOCATION MAP**