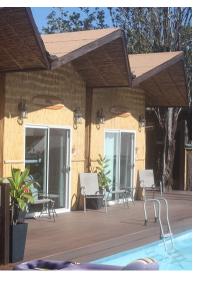

#### **Property Overview**

This sale includes three individual beautiful 100 sq. ft. bamboo cabins that have been designed with Hawaiian decor interiors, a stunning custom jetted rock wall shower, and three individual private bathroom stalls with fully flushing toilets. Adding to this spectacular property is an outside 800 sq. ft. covered area which hosts a tiled hot tub, a wood-fired sauna, and fire pits.

Just outside of the cabins are a 32 X 16 pool complete with composite decking and a shared outdoor kitchen area.

The Property is currently operating as Hawaii's only Family Friendly Naturist Park. They are generating a solid income and receive most of their bookings off of the National Association for Nude Recreation Website. The site has received over 85k hits off of their site. Even with only opening this past March they are currently operating at a 75% occupancy and growing. Average night stay is \$140 per night.