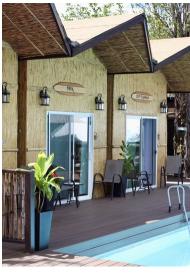

#### **Property Overview**

This sale includes three individual beautiful 100 sq. ft. bamboo cabins that have been designed with Hawaiian decor interiors, a stunning custom jetted rock wall shower, and three individual private bathroom stalls with fully flushing toilets. Adding to this spectacular property is an outside 800 sq. ft. covered area which hosts a tiled hot tub, a wood-fired sauna, and fire pits.

Just outside of the cabins are a 32 X 16 pool complete with composite decking and a shared outdoor kitchen area.

The Property is currently operating as Hawaii's only Family Friendly Naturist Park. They are generating a solid income and receive most of their bookings off of the National Association for Nude Recreation Website. The site has received over 85k hits off of their site. Even with only opening this past March they are currently operating at a 75% occupancy and growing. Average night stay is \$140 per night.