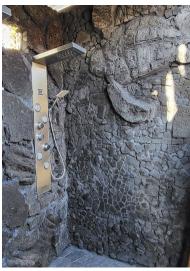

#### **Property Overview**

This sale includes three individual beautiful 100 sq. ft. bamboo cabins that have been designed with Hawaiian decor interiors, a stunning custom jetted rock wall shower, and three individual private bathroom stalls with fully flushing toilets. Adding to this spectacular property is an outside 800 sq. ft. covered area which hosts a tiled hot tub, a wood-fired sauna, and fire pits.