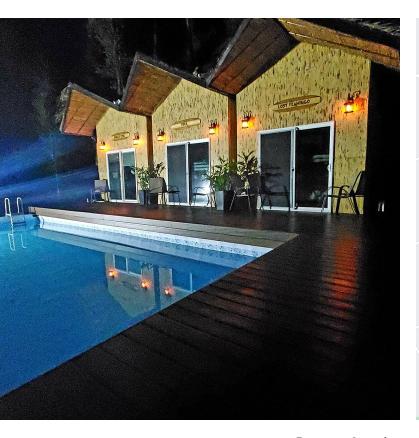

#### **Property Overview**

This sale includes three individual beautiful 100 sq. ft. bamboo cabins that have been designed with Hawaiian decor interiors, a stunning custom jetted rock wall shower, and three individual private bathroom stalls with fully flushing toilets. Adding to this spectacular property is an outside 800 sq. ft. covered area which hosts a tiled hot tub, a wood-fired sauna, and fire pits.

Just outside of the cabins are a 32 X 16 pool complete with composite decking and a shared outdoor kitchen area.

The Property is currently operating as Hawaii's only Family Friendly Naturist Park. They are generating a solid income and receive most of their bookings off of the National Association for Nude Recreation Website. The site has received over 85k hits off of their site. Even with only opening this past March they are currently operating at a 75% occupancy and growing. Average night stay is \$140 per night.