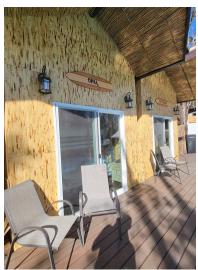

#### **Property Overview**

This sale includes three individual beautiful 100 sq. ft. bamboo cabins that have been designed with Hawaiian decor interiors, a stunning custom jetted rock wall shower, and three individual private bathroom stalls with fully flushing toilets. Adding to this spectacular property is an outside 800 sq. ft. covered area which hosts a tiled hot tub, a wood-fired sauna, and fire pits.

Just outside of the cabins are a 32 X 16 pool complete with composite decking and a shared outdoor kitchen area.

The Property is currently operating as Hawaii's only Family Friendly Naturist Park. They are generating a solid income and receive most of their bookings off of the National Association for Nude Recreation Website. The site has received over 85k hits off of their site. Even with only opening this past March they are currently operating at a 75% occupancy and growing. Average night stay is \$140 per night.