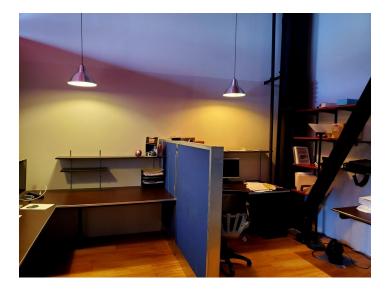

#### **PROPERTY OVERVIEW**

Professional office suites available for lease in the heart of Downtown Tacoma. Suite 501 is 3,200 SF and features open work areas, private offices and a kitchenette with exposed brick and high ceilings. Property located near the Tacoma Financial Center and Hotel Murano with easy access to the freeways (SR 16, I-705, I-5). Building located near the Tacoma Link light rail that is expanding through the Stadium District and Hilltop. Monthly parking garage available on Commerce Street.

#### PROPERTY HIGHLIGHTS

- Suite 501 is 3,200 SF
- · In Tacoma's Financial District
- Easy freeway access (SR 16, I-705 and I-5)
- · Near Tacoma link light rail
- · Great central location between Seattle and Portland