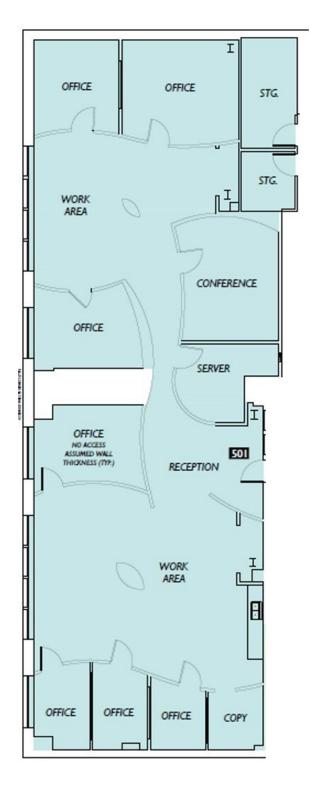

#### **PROPERTY OVERVIEW**

Professional office suites available for lease in the heart of Downtown Tacoma. Suite 501 is 3,200 SF and features open work areas, private offices and a kitchenette with exposed brick and high ceilings. Property located near the Tacoma Financial Center and Hotel Murano with easy access to the freeways (SR 16, I-705, I-5). Building located near the Tacoma Link light rail that is expanding through the Stadium District and Hilltop. Monthly parking garage available on Commerce Street.

#### PROPERTY HIGHLIGHTS

- Suite 501 is 3,200 SF
- · In Tacoma's Financial District
- Easy freeway access (SR 16, I-705 and I-5)
- · Near Tacoma link light rail
- · Great central location between Seattle and Portland