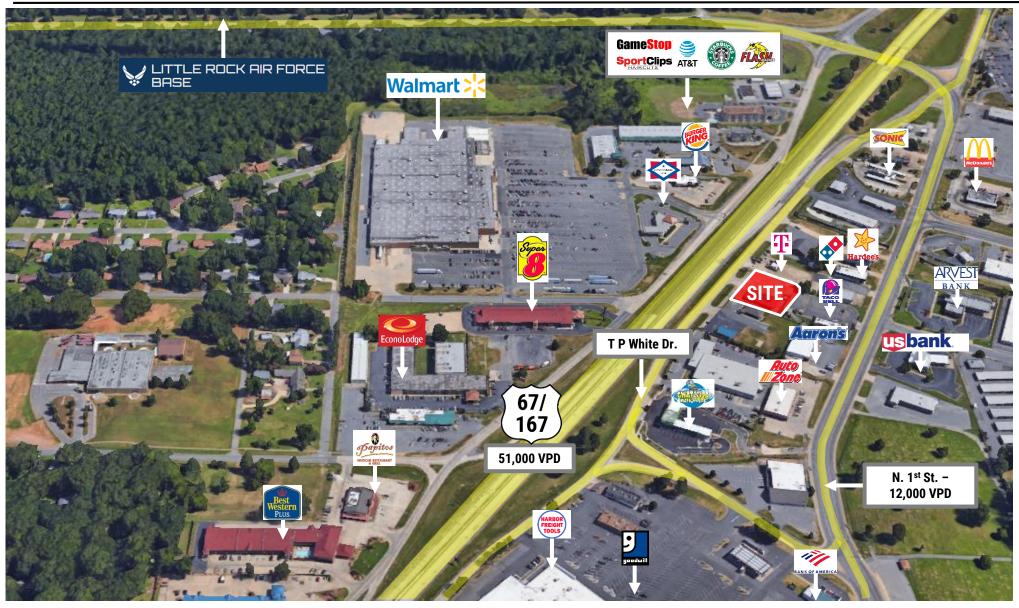

## **AERIAL MAP**

### **PROPERTY HIGHLIGHTS**

- Strategically located along T P White Dr. (130' of frontage) and accessible from N. 1<sup>st</sup> St.
- Visible along Highway 67/167 (51,000 VPD)
- Drive-thru equipped
- Surrounded by many national and regional retailers

### **PROPERTY OVERVIEW**

The property is strategically located along T P White Dr. and easily accessible from N. 1<sup>st</sup> St. and Highway 67/167. 1801 T P White Dr. is bound by many national retailers, hotels, and professional service users. Additionally, the property is 1.5 miles from the Little Rock Air Force Base.