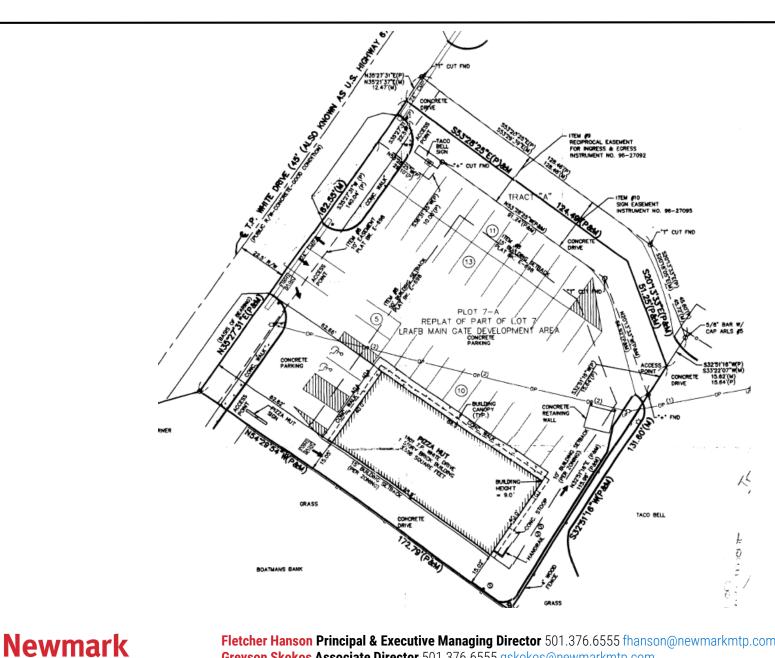

## **PROPERTY OVERVIEW**

### **EXECUTIVE SUMMARY**

| Available SF: | ± 3,556 SF  |
|---------------|-------------|
| List Price:   | \$380,000   |
| Lease Rate:   | \$12.00/SF  |
| Lease Type:   | NNN         |
| Lot Size:     | ± .50 Acres |
| Parking:      | ± 39 Spaces |
| Year Built:   | 1997        |

### **PROPERTY HIGHLIGHTS**

- Strategically located along T P White Dr. (130' of frontage) and accessible from N. 1<sup>st</sup> St.
- Visible along Highway 67/167 (51,000 VPD)
- Drive-thru equipped
- Surrounded by many national and regional retailers

### **PROPERTY OVERVIEW**

The property is strategically located along T P White Dr. and easily accessible from N. 1<sup>st</sup> St. and Highway 67/167. 1801 T P White Dr. is bound by many national retailers, hotels, and professional service users. Additionally, the property is 1.5 miles from the Little Rock Air Force Base.