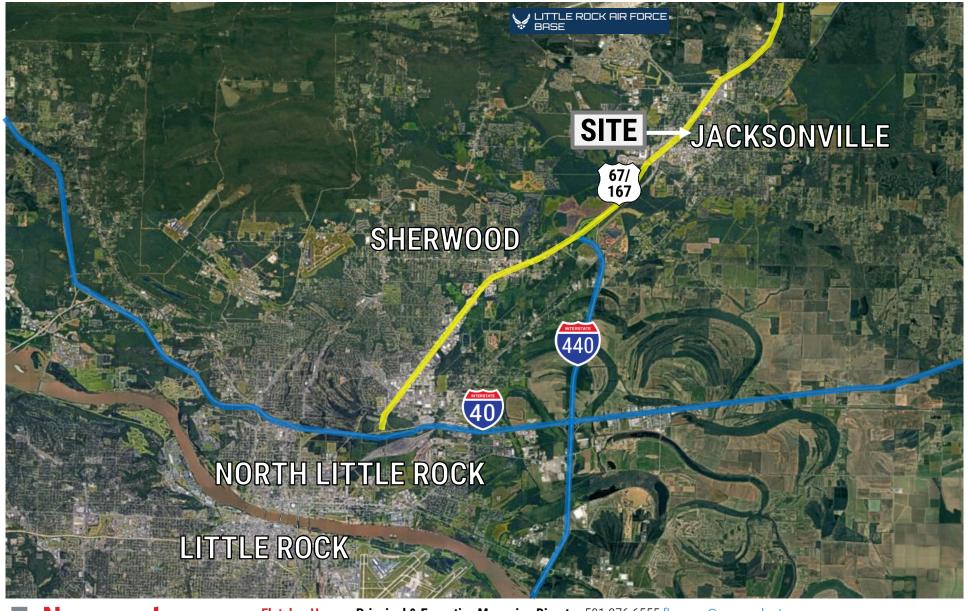

## **LOCATION MAP**

### **PROPERTY OVERVIEW**

The property is strategically located along T P White Dr. and easily accessible from N. 1<sup>st</sup> St. and Highway 67/167. 1801 T P White Dr. is bound by many national retailers, hotels, and professional service users. Additionally, the property is 1.5 miles from the Little Rock Air Force Base.