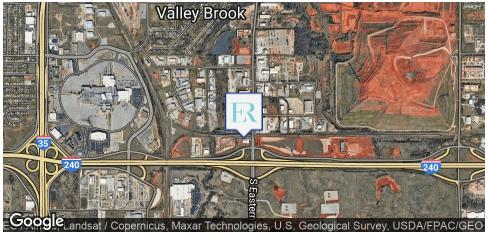

#### PROPERTY OVERVIEW

Located on the Northwest Corner of Eastern & Interstate 240 in Southeast Oklahoma City and will consist of 10,000 sqft Industrial Building fronting Interstate 240. Located approximately 6 miles from Tinker Air Force Base and approximately 7.3 miles from Downtown Oklahoma City. Lease all 10,000 square feet or the property can be split into two 5000 square feet spaces.