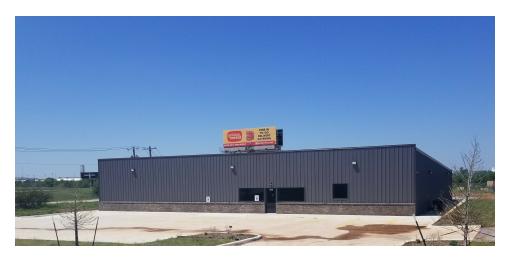

#### PROPERTY OVERVIEW

Located on the Northwest Corner of Eastern & Interstate 240 in Southeast Oklahoma City and will consist of 10,000 sqft Industrial Building fronting Interstate 240. Located approximately 6 miles from Tinker Air Force Base and approximately 7.3 miles from Downtown Oklahoma City. Lease all 10,000 square feet or the property can be split into two 5000 square feet spaces.

### **PROPERTY HIGHLIGHTS**

- Construction of New Building to be completed 1st Quarter 2023
- Building Dimension: 100' x 100'
- Two 10x10 Overhead Doors
- Ceiling Height 16' at the Front and 12' at the Rear
- Easy Access to I-240, I-35 & I-40
- Exposure to I-240