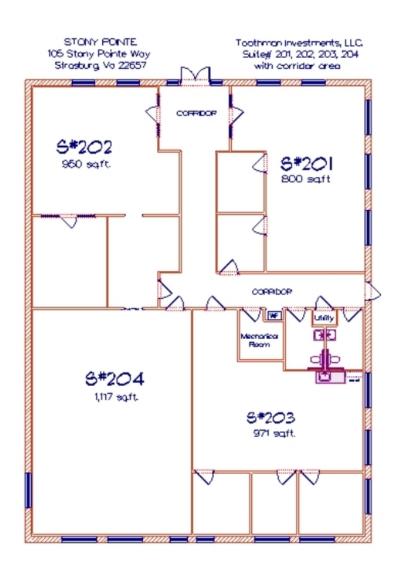

### Floor Plans

#### STONY POINTE BUSINESS CENTER | 105 STONY POINTE WAY STRASBURG, VA 22657

### Available Spaces

| LEASE IN          | FORMATIC            | N        |            |                  |                                              |                                                           |                                          |                                                                                                          |
|-------------------|---------------------|----------|------------|------------------|----------------------------------------------|-----------------------------------------------------------|------------------------------------------|----------------------------------------------------------------------------------------------------------|
| Lease Typ         | be:                 |          |            |                  | NN                                           | Lease Term:                                               |                                          | Negotiable                                                                                               |
| Total Space       | ce:                 |          |            |                  | 800 - 4,600 SF                               | Lease Rate:                                               |                                          | \$7.00 - \$12.00 SF/month                                                                                |
| AVAILABI<br>SUITE | LE SPACES<br>TENANT |          | LEASE TYPE | LEASE RATE       | DESCRIPTION                                  |                                                           |                                          |                                                                                                          |
| Suite 201         | Available           | 800 SF   | NN         | \$12.00 SF/month | Corridor entrance w                          | ith shared restrooms that                                 | allow for maximum interio                | space with plenty of windows.<br>or space usage. Utilities; electric,<br>al Monthly lease is \$1,149.20. |
| Suite 120         | Available           | 4,600 SF | NN         | \$7.00 SF/month  | Space has open floc<br>unit. Monthly lease i | or plan with two restrooms<br>s \$3,462.16. Tenant pays ι | s with utility room and dre<br>ttilities | ssing room. First floor end cap                                                                          |