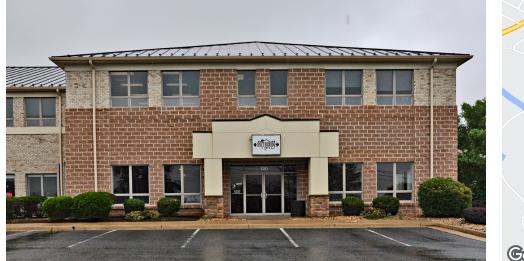

# **STONY POINTE BUSINESS CENTER**

105 STONY POINTE WAY STRASBURG, VA 22657

Jim Guisewhite O: 540.535.0808 x13 jim.guisewhite@svn.com

SVN | COMMERCIAL SPECIALISTS | 42 S. CAMERON STREET, WINCHESTER, VA 22601

#### **PROPERTY OVERVIEW**

Well maintained Class A Building with Masonry and Stucco Architectural Design. Center consists of 30,400sf of Professional, Medical and service oriented Tenants with plenty of parking, full ADA accessibility. Property has great exposure from its higher elevation above Rt #55 and ease of access from its multi-tiered parking, which creates storefronts at grade. Well positioned and well managed property built in 2004 with 100 residential roof tops directly behind the center. The property has a great mix of tenants, which range from barber, IT, Child care, medical, counseling to kids play and fitness. Priced from \$7.00-\$12.00psf NN. Landlord would entertain all types of Commercial uses such as; Retail Shops, Hair and Nail Salons, Consignment/Thrift Shop, Antique Shop, Restaurants, Medical, Health Care services and other Community service businesses. Space available; 800sf and 4,600sg end cap space, which one of these spaces is a fully built out turn key medical space. Call today to set up a tour the Business Center.