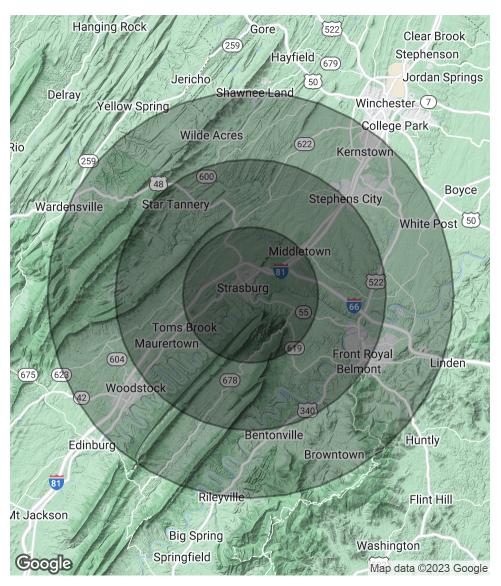

# Demographics Map & Report

| POPULATION                              | 5 MILES              | 10 MILES                  | 15 MILES                  |
|-----------------------------------------|----------------------|---------------------------|---------------------------|
| Total Population                        | 13,686               | 34,833                    | 92,793                    |
| Average Age                             | 40.6                 | 41.5                      | 40.2                      |
| Average Age (Male)                      | 38.1                 | 40.3                      | 39.3                      |
| Average Age (Female)                    | 42.7                 | 42.5                      | 41.1                      |
|                                         |                      |                           |                           |
| HOUSEHOLDS & INCOME                     | 5 MILES              | 10 MILES                  | 15 MILES                  |
| HOUSEHOLDS & INCOME<br>Total Households | <b>5 MILES</b> 5,633 | <b>10 MILES</b><br>13,946 | <b>15 MILES</b><br>36,529 |
|                                         |                      |                           |                           |
| Total Households                        | 5,633                | 13,946                    | 36,529                    |

\* Demographic data derived from 2020 ACS - US Census