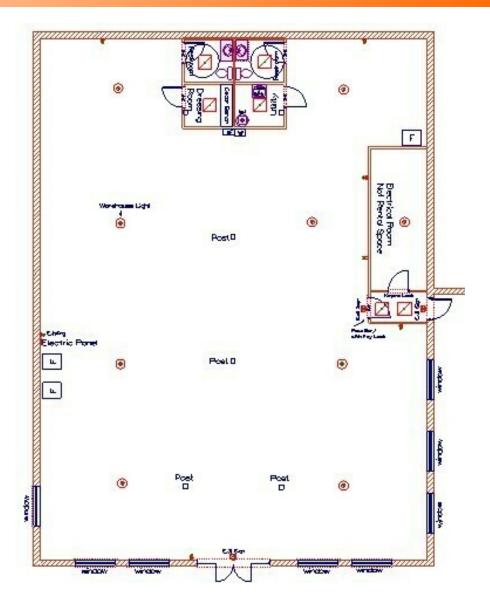

### Floor Plans

#### STONY POINTE BUSINESS CENTER | 105 STONY POINTE WAY STRASBURG, VA 22657