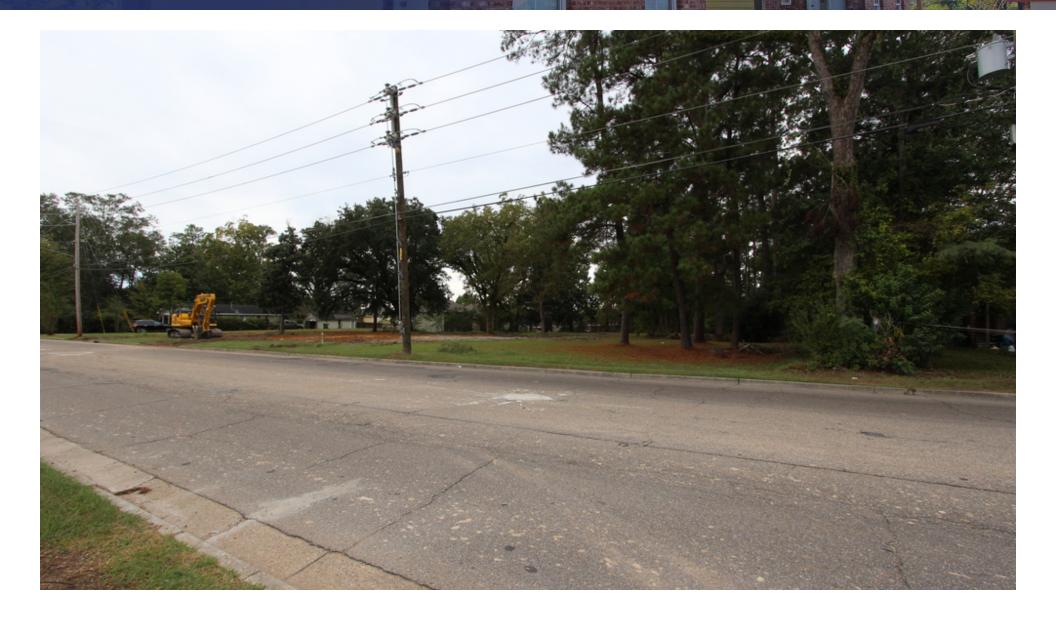

### Property Summary





### **OFFERING SUMMARY**

\$269,000 Sale Price:

\$4.52/sf

#### **PROPERTY OVERVIEW**

+/- 1.52 Acres of Multifamily Zoned Land (R-3) near the Southern Miss Campus.

#### **PROPERTY HIGHLIGHTS**

+/- 1.52 Acres

Total Property Acreage:

Zoning: R-3

Traffic Count: 12,000

- Mulitfamily/Student Housing Development Opportunity
- Frontage on N. 38th Avenue (one of 4 streets encircling Southern Miss campus)
- Walk/Bike to the Southern Miss campus
- Walk/Bike to the Longleaf Trace Recreational Trail
- 5-15 Minute walk/bike to Midtown
- Convenient to Hattiesburg's Retail Corridor Hardy St./Hwy 98 W

# Property Dimensions



## Aerial View From N. 38th Avenue



## Frontage On N. 38th Avenue



### Aerial View From N. 39th Avenue



## Frontage On N. 39th Avenue





# Property & Southern Miss Border





## Demographics Map



| POPULATION                            | 1 MILE              | 2 MILES              | 3 MILES               |
|---------------------------------------|---------------------|----------------------|-----------------------|
| Total population                      | 8,227               | 20,395               | 34,784                |
| Median age                            | 24.5                | 27.5                 | 29.5                  |
| Median age (Male)                     | 24.8                | 27.4                 | 29.1                  |
| Median age (Female)                   | 24.5                | 27.9                 | 30.2