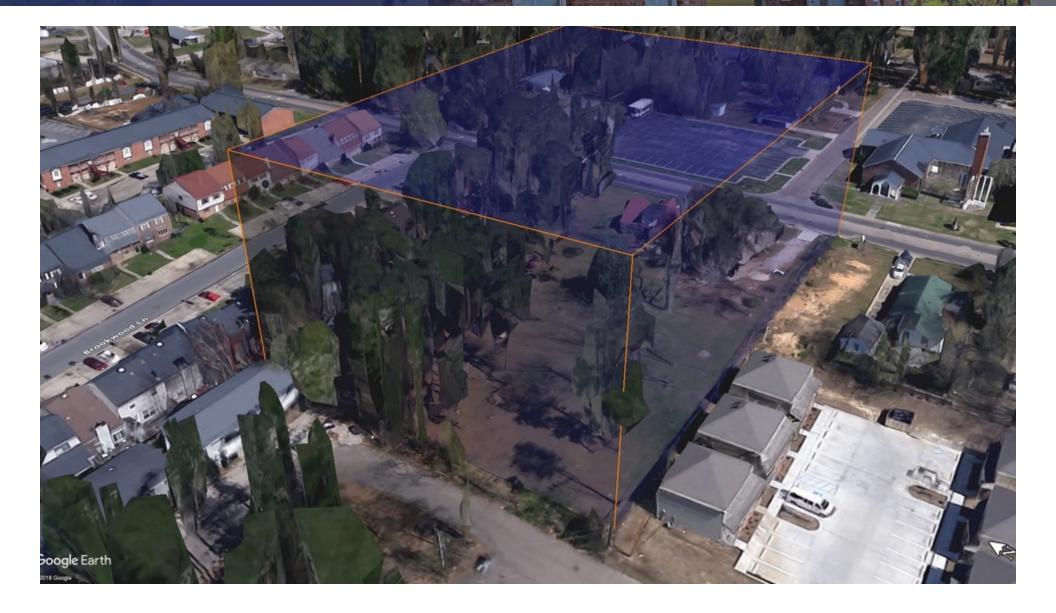

### Property Summary





### **OFFERING SUMMARY**

\$269,000 Sale Price:

\$4.52/sf

#### **PROPERTY OVERVIEW**

+/- 1.52 Acres of Multifamily Zoned Land (R-3) near the Southern Miss Campus.

#### **PROPERTY HIGHLIGHTS**

+/- 1.52 Acres

Total Property Acreage:

Zoning: R-3

Traffic Count: 12,000

- Mulitfamily/Student Housing Development Opportunity
- Frontage on N. 38th Avenue (one of 4 streets encircling Southern Miss campus)
- Walk/Bike to the Southern Miss campus
- Walk/Bike to the Longleaf Trace Recreational Trail
- 5-15 Minute walk/bike to Midtown
- Convenient to Hattiesburg's Retail Corridor Hardy St./Hwy 98 W

# Property Dimensions



## Aerial View From N. 38th Avenue



## Frontage On N. 38th Avenue



### Aerial View From N. 39th Avenue



## Frontage On N. 39th Avenue





# Property & Southern Miss Border





## Demographics Map



| POPULATION                            | 1 MILE              | 2 MILES              | 3 MILES               |
|---------------------------------------|---------------------|----------------------|-----------------------|
| Total population                      | 8,227               | 20,395               | 34,784                |
| Median age                            | 24.5                | 27.5                 | 29.5                  |
| Median age (Male)                     | 24.8                | 27.4                 | 29.1                  |
| Median age (Female)                   | 24.5                | 27.9                 | 30.2                  |
|