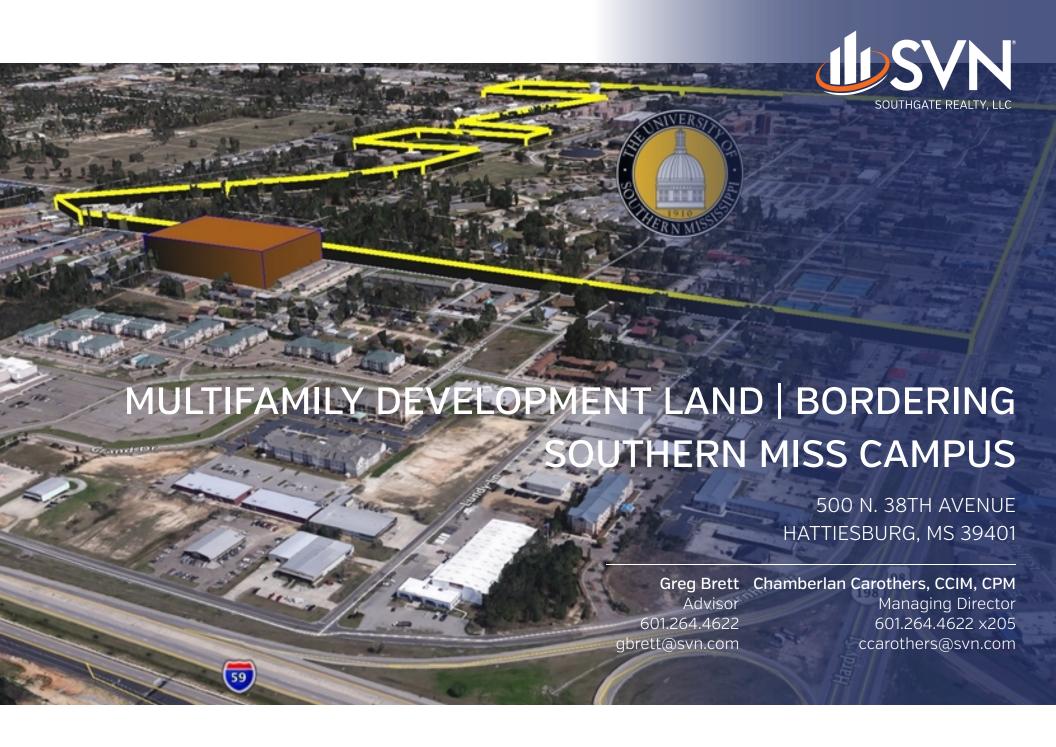

#### **PROPERTY OVERVIEW**

+/- 1.52 Acres of Multifamily Zoned Land (R-3) near the Southern Miss Campus.

#### **PROPERTY HIGHLIGHTS**

+/- 1.52 Acres

Total Property Acreage:

Zoning: R-3

Traffic Count: 12,000

- Mulitfamily/Student Housing Development Opportunity
- Frontage on N. 38th Avenue (one of 4 streets encircling Southern Miss campus)
- Walk/Bike to the Southern Miss campus
- Walk/Bike to the Longleaf Trace Recreational Trail
- 5-15 Minute walk/bike to Midtown
- Convenient to Hattiesburg's Retail Corridor Hardy St./Hwy 98 W

# Property & Southern Miss Border