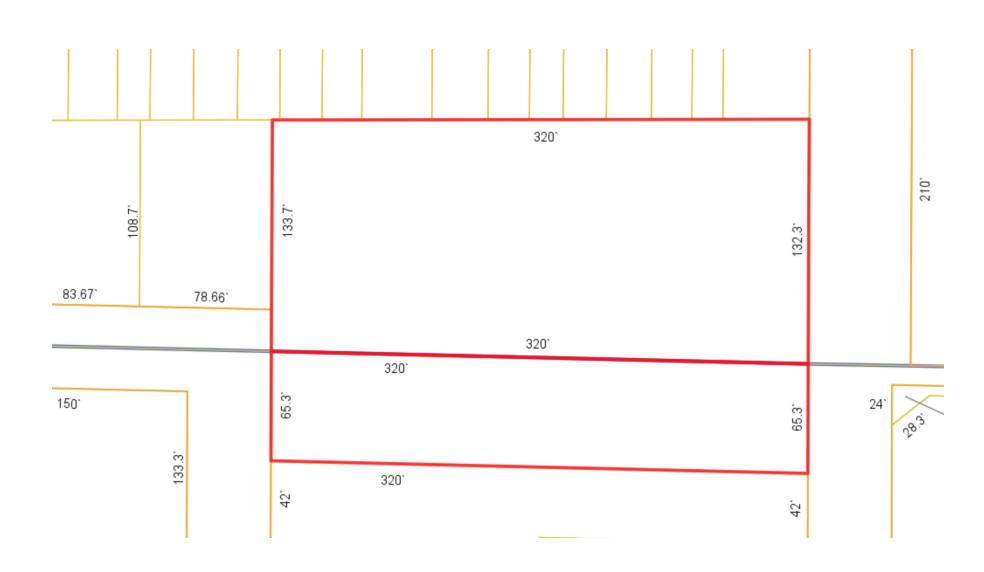

### Property Summary





### **OFFERING SUMMARY**

\$269,000 Sale Price:

\$4.52/sf

#### **PROPERTY OVERVIEW**

+/- 1.52 Acres of Multifamily Zoned Land (R-3) near the Southern Miss Campus.

#### **PROPERTY HIGHLIGHTS**

+/- 1.52 Acres

Total Property Acreage:

Zoning: R-3

Traffic Count: 12,000

- Mulitfamily/Student Housing Development Opportunity
- Frontage on N. 38th Avenue (one of 4 streets encircling Southern Miss campus)
- Walk/Bike to the Southern Miss campus
- Walk/Bike to the Longleaf Trace Recreational Trail
- 5-15 Minute walk/bike to Midtown
- Convenient to Hattiesburg's Retail Corridor Hardy St./Hwy 98 W

# Property Dimensions



## Aerial View From N. 38th Avenue



## Frontage On N. 38th Avenue



### Aerial View From N. 39th Avenue



## Frontage On N. 39th Avenue





# Property & Southern Miss Border





## Demographics Map



| POPULATION                            | 1 MILE              | 2 MILES              | 3 MILES               |
|---------------------------------------|---------------------|----------------------|-----------------------|
| Total population                      | 8,227               | 20,395               | 34,784                |
| Median age                            | 24.5                | 27.5                 | 29.5                  |
| Median age (Male)                     | 24.8                | 27.4                 | 29.1                  |
| Median age (Female)