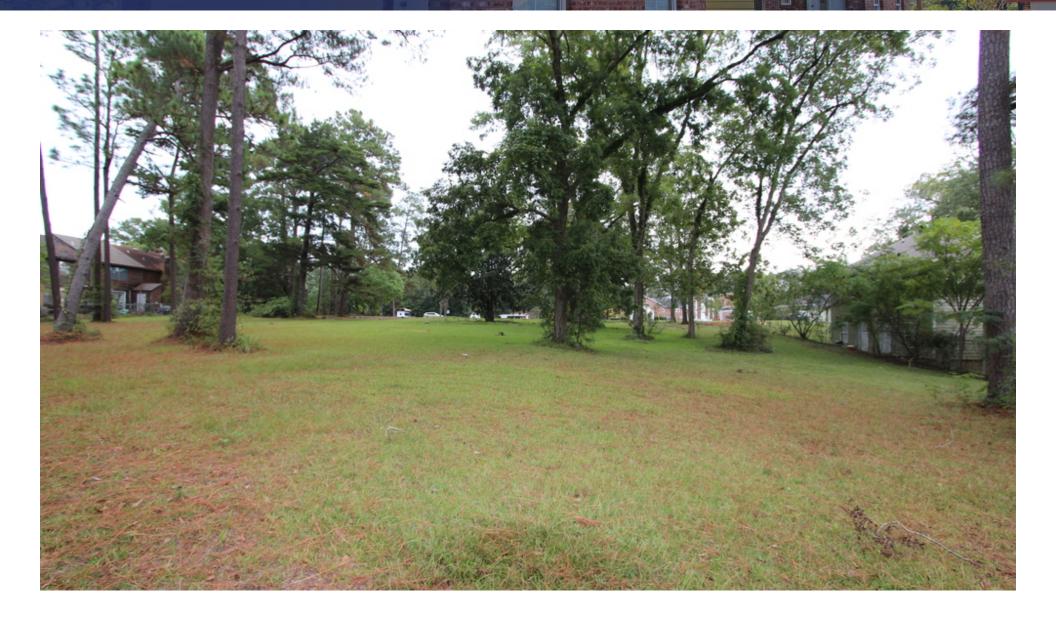

### Property Summary





### **OFFERING SUMMARY**

\$269,000 Sale Price:

\$4.52/sf

#### **PROPERTY OVERVIEW**

+/- 1.52 Acres of Multifamily Zoned Land (R-3) near the Southern Miss Campus.

#### **PROPERTY HIGHLIGHTS**

+/- 1.52 Acres

Total Property Acreage:

Zoning: R-3

Traffic Count: 12,000

- Mulitfamily/Student Housing Development Opportunity
- Frontage on N. 38th Avenue (one of 4 streets encircling Southern Miss campus)
- Walk/Bike to the Southern Miss campus
- Walk/Bike to the Longleaf Trace Recreational Trail
- 5-15 Minute walk/bike to Midtown
- Convenient to Hattiesburg's Retail Corridor Hardy St./Hwy 98 W

# Property Dimensions



## Aerial View From N. 38th Avenue



## Frontage On N. 38th Avenue



### Aerial View From N. 39th Avenue



## Frontage On N. 39th Avenue





# Property & Southern Miss Border





## Demographics Map



| POPULATION                            | 1 MILE              | 2 MILES              | 3 MILES               |
|---------------------------------------|---------------------|----------------------|-----------------------|
| Total population                      | 8,227               | 20,395               | 34,784                |
| Median age                            | 24.5                | 27.5                 | 29.5                  |
| Median age (Male)                     | 24.8                | 27.4                 | 29.1                  |
| Median age (Female)                   | 24.5                | 27.9                 | 30.2                  |
|                                       |                     |