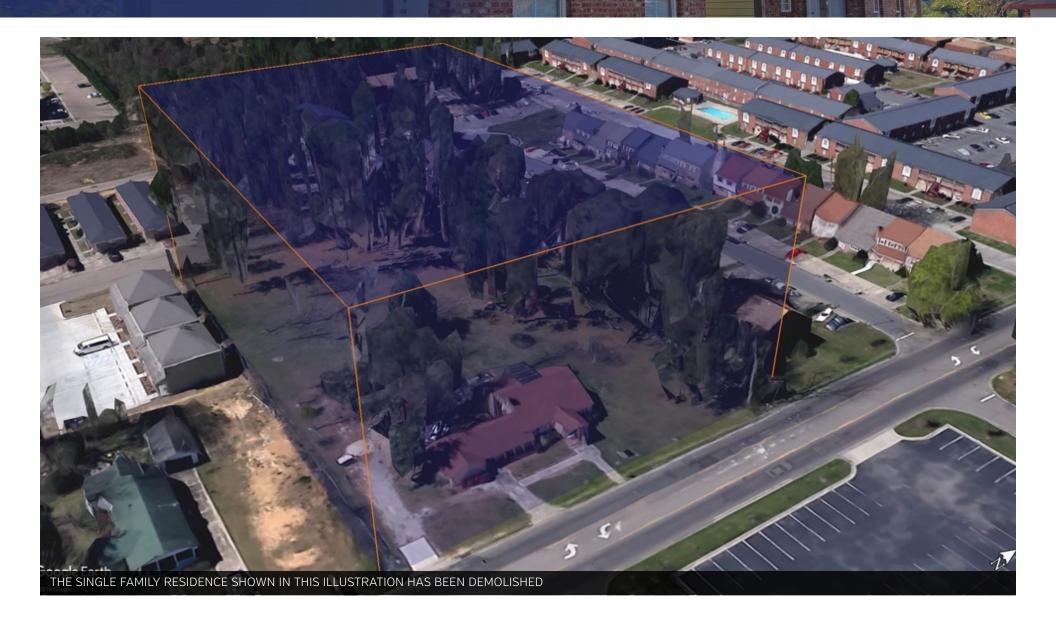

### Property Summary





### **OFFERING SUMMARY**

\$269,000 Sale Price:

\$4.52/sf

#### **PROPERTY OVERVIEW**

+/- 1.52 Acres of Multifamily Zoned Land (R-3) near the Southern Miss Campus.

#### **PROPERTY HIGHLIGHTS**

+/- 1.52 Acres

Total Property Acreage:

Zoning: R-3

Traffic Count: 12,000

- Mulitfamily/Student Housing Development Opportunity
- Frontage on N. 38th Avenue (one of 4 streets encircling Southern Miss campus)
- Walk/Bike to the Southern Miss campus
- Walk/Bike to the Longleaf Trace Recreational Trail
- 5-15 Minute walk/bike to Midtown
- Convenient to Hattiesburg's Retail Corridor Hardy St./Hwy 98 W

# Property Dimensions



## Aerial View From N. 38th Avenue



## Frontage On N. 38th Avenue



### Aerial View From N. 39th Avenue



## Frontage On N. 39th Avenue





# Property & Southern Miss Border





## Demographics Map



| POPULATION                            | 1 MILE              | 2 MILES              | 3 MILES               |
|---------------------------------------|---------------------|----------------------|-----------------------|
| Total population                      | 8,227               | 20,395               | 34,784                |
| Median age                            | 24.5                | 27.5                 | 29.5                  |
| Median age (Male)                     | 24.8                | 27.4                 | 29.1                  |
| Median age (Female)                   | 24.5                | 27.9