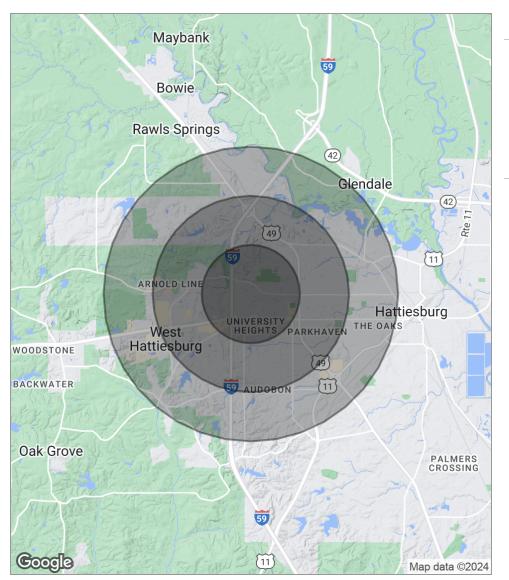

## Demographics Map

| POPULATION                            | 1 MILE              | 2 MILES              | 3 MILES               |
|---------------------------------------|---------------------|----------------------|-----------------------|
| Total population                      | 8,227               | 20,395               | 34,784                |
| Median age                            | 24.5                | 27.5                 | 29.5                  |
| Median age (Male)                     | 24.8                | 27.4                 | 29.1                  |
| Median age (Female)                   | 24.5                | 27.9                 | 30.2                  |
|                                       |                     |                      |                       |
| HOUSEHOLDS & INCOME                   | 1 MILE              | 2 MILES              | 3 MILES               |
| HOUSEHOLDS & INCOME  Total households | <b>1 MILE</b> 2,953 | <b>2 MILES</b> 8,259 | <b>3 MILES</b> 14,650 |
|                                       |                     |                      |                       |
| Total households                      | 2,953               | 8,259                | 14,650                |

<sup>\*</sup> Demographic data derived from 2020 ACS - US Census

1700 S. 28th Avenue, Suite C Hattiesburg, MS 39402 601.264.4622 SouthgateRealtyLLC.com