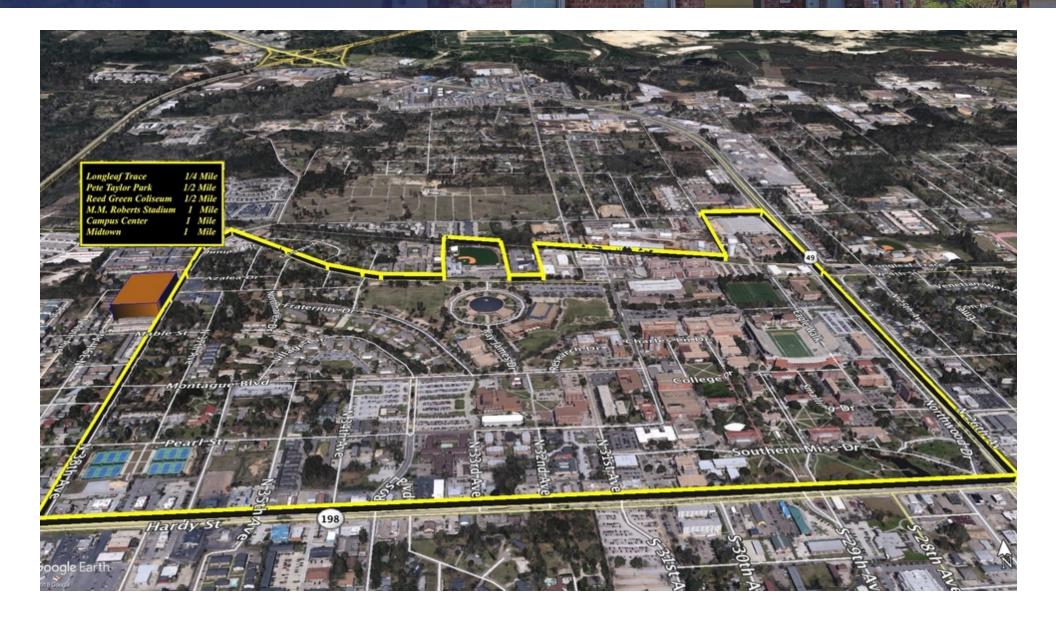

FFERING SUMMARY**

\$269,000 Sale Price:

\$4.52/sf

#### **PROPERTY OVERVIEW**

+/- 1.52 Acres of Multifamily Zoned Land (R-3) near the Southern Miss Campus.

#### **PROPERTY HIGHLIGHTS**

+/- 1.52 Acres

Total Property Acreage:

Zoning: R-3

Traffic Count: 12,000

- Mulitfamily/Student Housing Development Opportunity
- Frontage on N. 38th Avenue (one of 4 streets encircling Southern Miss campus)
- Walk/Bike to the Southern Miss campus
- Walk/Bike to the Longleaf Trace Recreational Trail
- 5-15 Minute walk/bike to Midtown
- Convenient to Hattiesburg's Retail Corridor Hardy St./Hwy 98 W

# Property Dimensions



## Aerial View From N. 38th Avenue



## Frontage On N. 38th Avenue



### Aerial View From N. 39th Avenue



## Frontage On N. 39th Avenue





# Property & Southern Miss Border





## Demographics Map



| POPULATION                            | 1 MILE              | 2 MILES              | 3 MILES               |
|---------------------------------------|---------------------|----------------------|-----------------------|
| Total population                      | 8,227               | 20,395               | 34,784                |
| Median age                            | 24.5                | 27.5                 | 29.5                  |
| Median age (Male)                     | 24.8                | 27.4                 | 29.1                  |
| Median age (Female)                   | 24.5                | 27.9                 | 30.2                  |
|                                       |                     |                      |