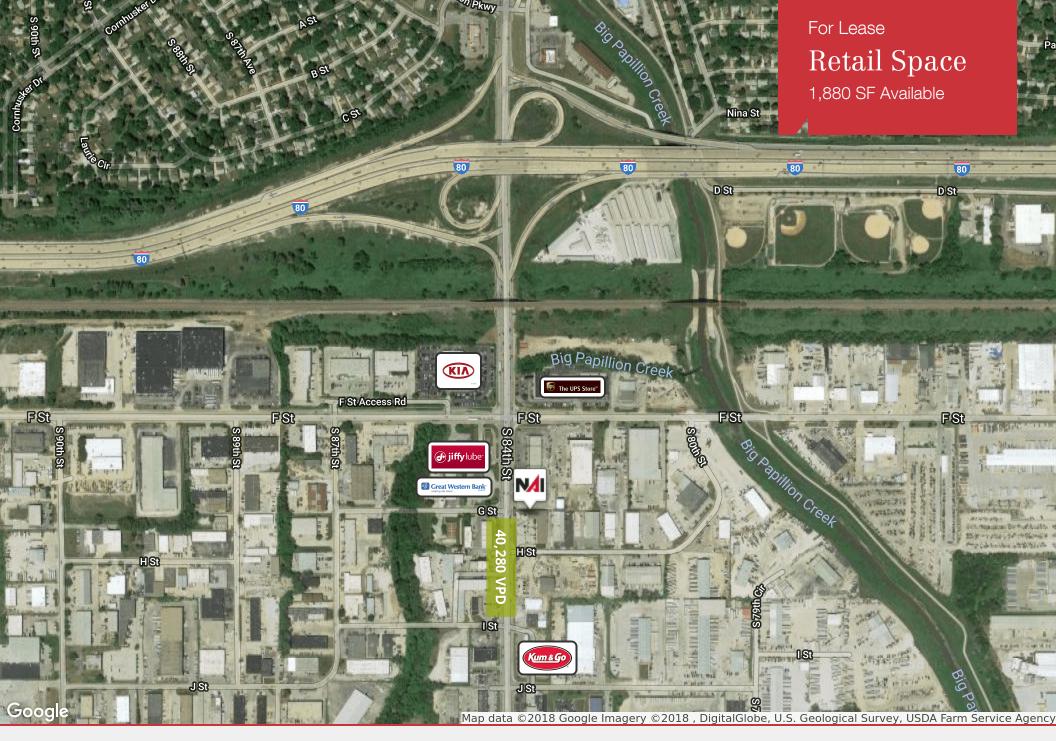

# Retail Space

1,880 SF Available

### **Property Features**

• Two blocks south of 84th & I-80

• Parking ratio: 3.30/1,000 SF

• High traffic counts: 40,280 vehicles per day

• 2018 nets \$6.61 PSF

• Minimum 3 year lease