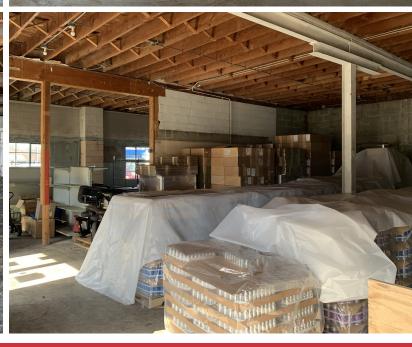

### Retail | +/- 6,500 SF

- For Sale
- Redevelopment Opportunity in Downtown Milford
- B3 Zoning
- Multiple Permitted Uses
- Flex, Retail and MultiFamily Capabilities
- Property Located in Designated DORA District
- Excellent Visibility
- 10,000 +/- VPD