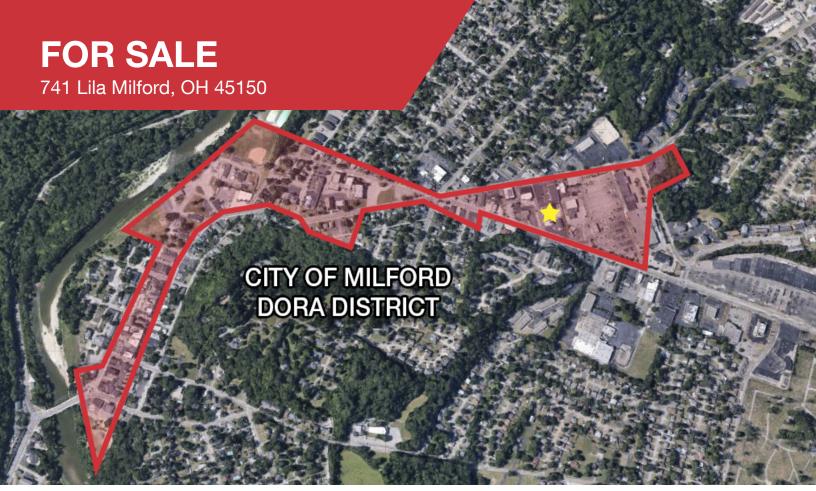

### Retail | +/- 6,500 SF

- For Sale
- Redevelopment Opportunity in Downtown Milford
- B3 Zoning
- Multiple Permitted Uses
- Flex, Retail and MultiFamily Capabilities
- Property Located in Designated DORA District
- Excellent Visibility
- 10,000 +/- VPD