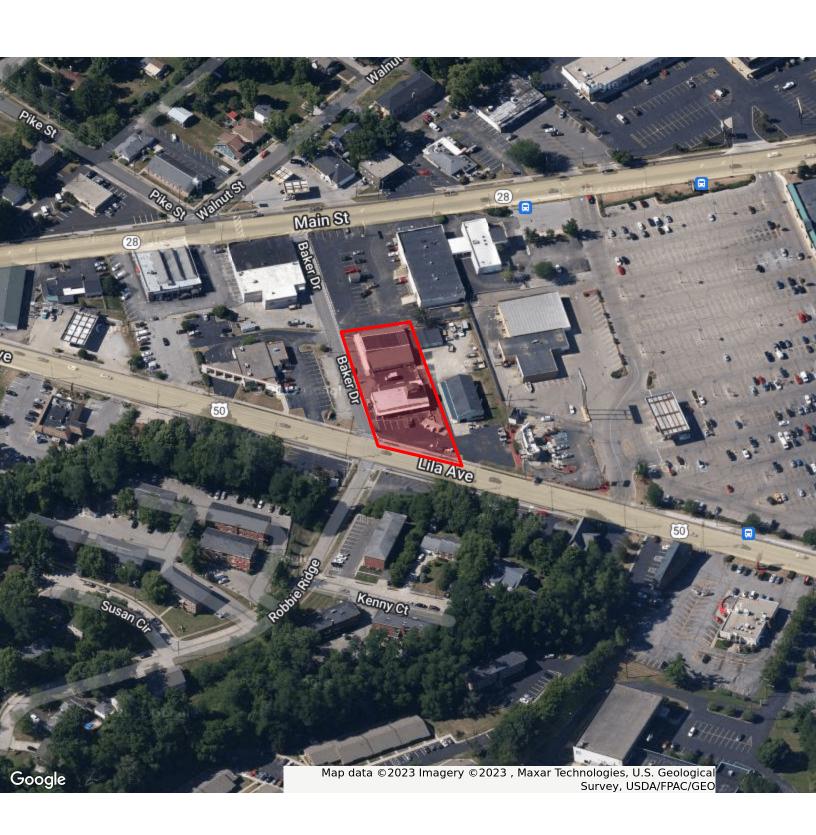

741 Lila Milford, OH 45150

### Retail | +/- 6,500 SF

- For Sale
- Redevelopment Opportunity in Downtown Milford
- B3 Zoning
- Multiple Permitted Uses
- Flex, Retail and MultiFamily Capabilities
- Property Located in Designated DORA District
- Excellent Visibility
- 10,000 +/- VPD