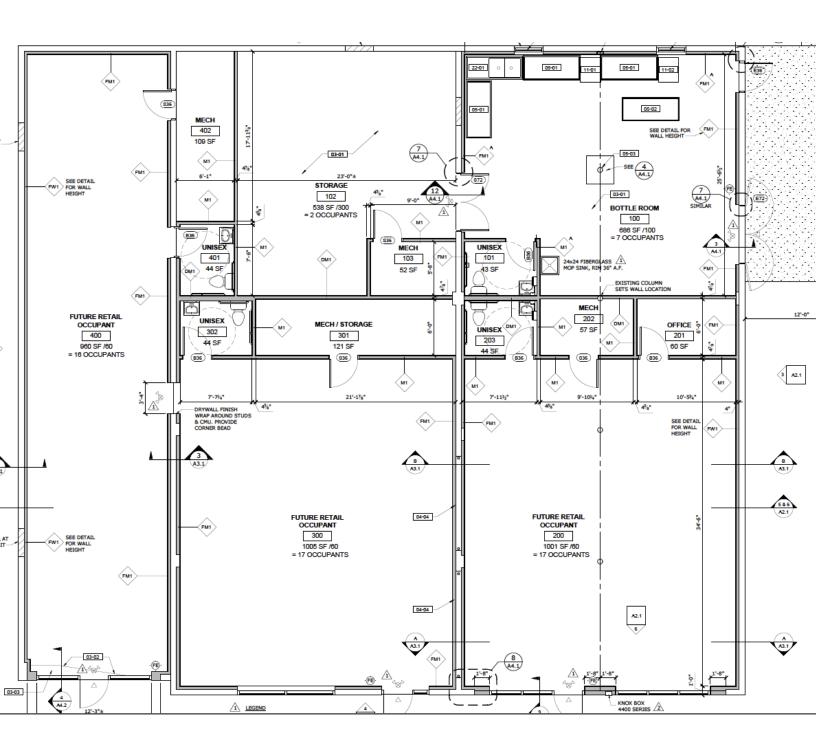

### Retail | +/- 6,500 SF

- For Sale
- Redevelopment Opportunity in Downtown Milford
- B3 Zoning
- Multiple Permitted Uses
- Flex, Retail and MultiFamily Capabilities
- Property Located in Designated DORA District
- Excellent Visibility
- 10,000 +/- VPD