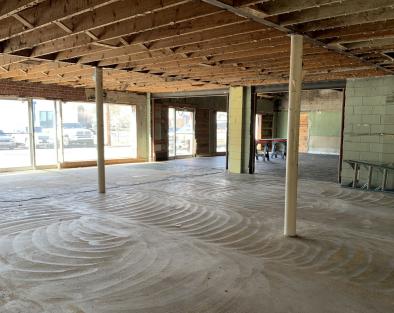

### Retail | +/- 6,500 SF

- For Sale
- Redevelopment Opportunity in Downtown Milford
- B3 Zoning
- Multiple Permitted Uses
- Flex, Retail and MultiFamily Capabilities
- Property Located in Designated DORA District
- Excellent Visibility
- 10,000 +/- VPD