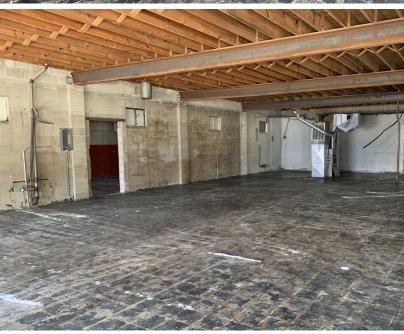

### Retail | +/- 6,500 SF

- For Sale
- Redevelopment Opportunity in Downtown Milford
- B3 Zoning
- Multiple Permitted Uses
- Flex, Retail and MultiFamily Capabilities
- Property Located in Designated DORA District
- Excellent Visibility
- 10,000 +/- VPD