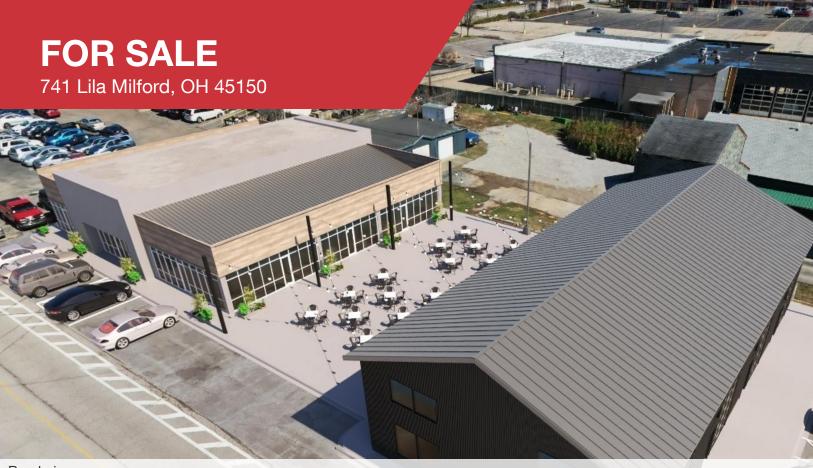

741 Lila Milford, OH 45150

### Retail | +/- 6,500 SF

- For Sale
- Redevelopment Opportunity in Downtown Milford
- B3 Zoning
- Multiple Permitted Uses
- Flex, Retail and MultiFamily Capabilities
- Property Located in Designated DORA District
- Excellent Visibility
- 10,000 +/- VPD

Rendering

Rendering

741 Lila Milford, OH 45150

741 Lila Milford, OH 45150

741 Lila Milford, OH 45150

| POPULATION                            | 3 MILES               | 5 MILES               | 10 MILES            |
|---------------------------------------|-----------------------|-----------------------|---------------------|
| Total population                      | 24,052                | 88,395                | 477,739             |
| Median age                            | 45.6                  | 43.4                  | 40.5                |
| Median age (male)                     | 46.1                  | 42.6                  | 39.3                |
| Median age (Female)                   | 46.6                  | 44.5                  | 41.9                |
|                                       |                       |                       |                     |
| HOUSEHOLDS & INCOME                   | 3 MILES               | 5 MILES               | 10 MILES            |
| HOUSEHOLDS & INCOME  Total households | <b>3 MILES</b> 10,039 | <b>5 MILES</b> 36,468 | 10 MILES<br>212,023 |
|                                       |                       |                       |                     |
| Total households                      | 10,039                | 36,468                | 212,023             |