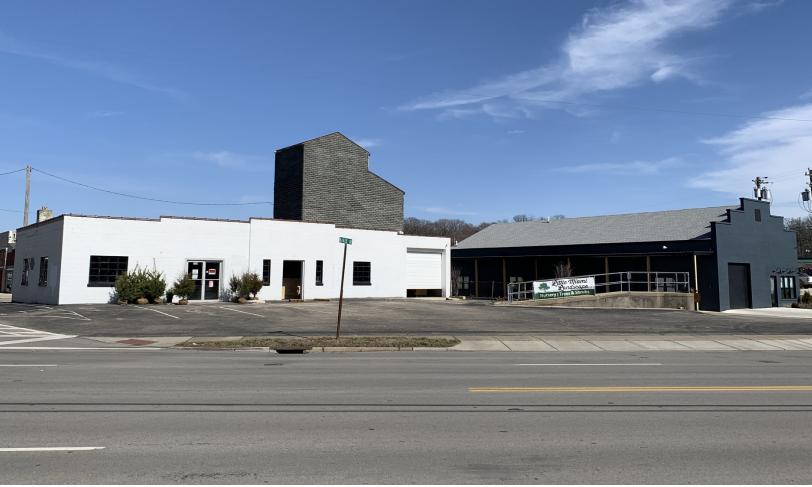

### Retail | +/- 6,500 SF

- For Sale
- Redevelopment Opportunity in Downtown Milford
- B3 Zoning
- Multiple Permitted Uses
- Flex, Retail and MultiFamily Capabilities
- Property Located in Designated DORA District
- Excellent Visibility
- 10,000 +/- VPD