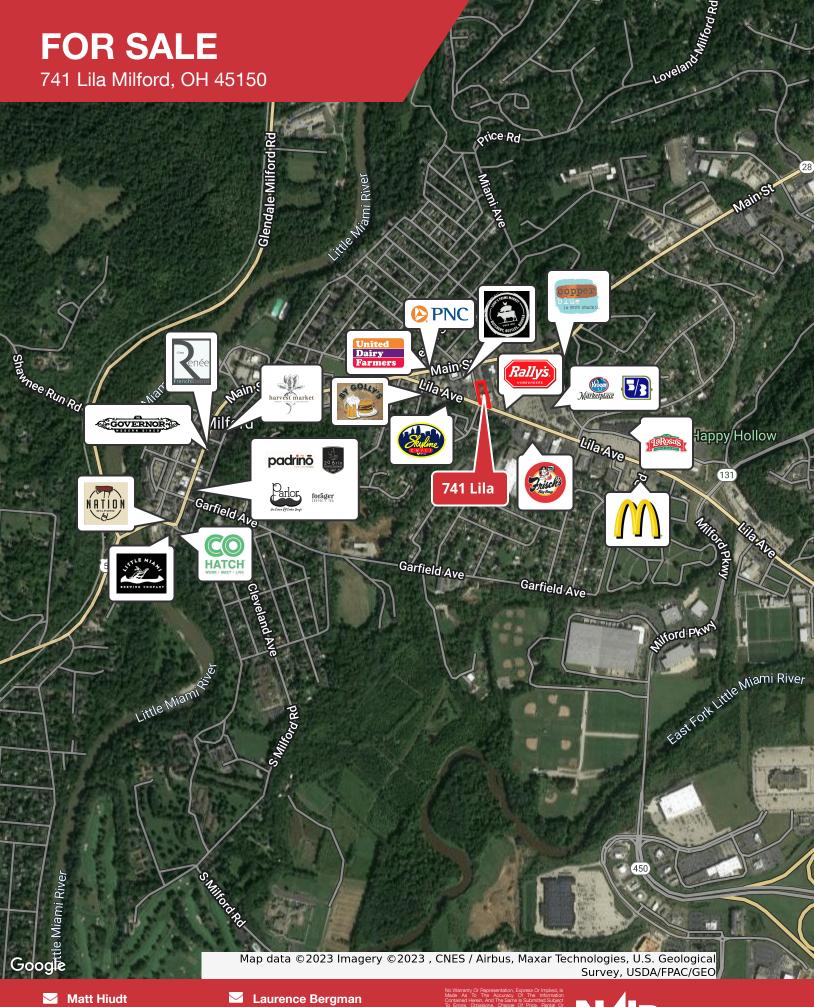

### Retail | +/- 6,500 SF

- For Sale
- Redevelopment Opportunity in Downtown Milford
- B3 Zoning
- Multiple Permitted Uses
- Flex, Retail and MultiFamily Capabilities
- Property Located in Designated DORA District
- Excellent Visibility
- 10,000 +/- VPD