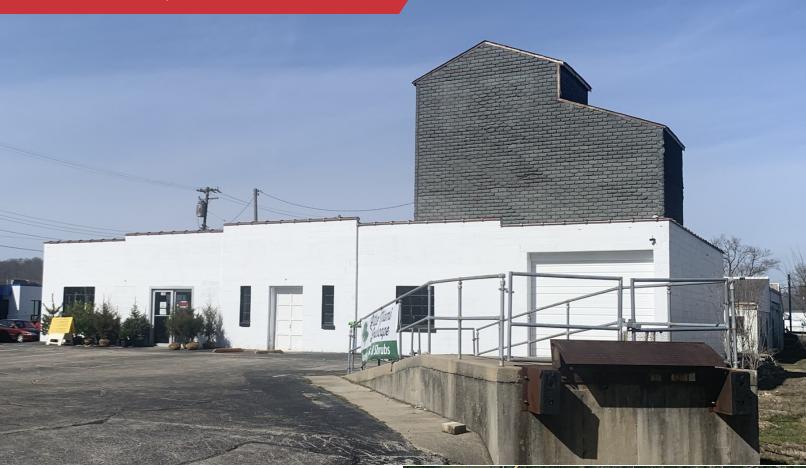

741 Lila Milford, OH 45150

### Retail | +/- 6,500 SF

- For Sale
- Redevelopment Opportunity in Downtown Milford
- B3 Zoning
- Multiple Permitted Uses
- Flex, Retail and MultiFamily Capabilities
- Property Located in Designated DORA District
- Excellent Visibility
- 10,000 +/- VPD