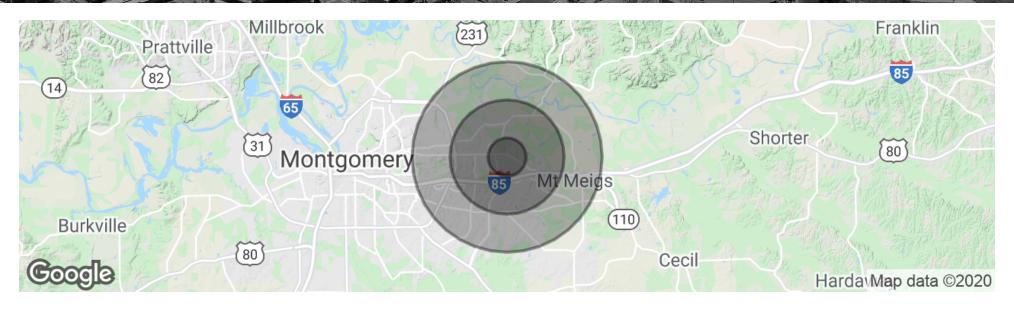

# Demographics Map & Report

| POPULATION           | 1 MILE   | 3 MILES   | 5 MILES   |
|----------------------|----------|-----------|-----------|
| Total Population     | 2,670    | 30,468    | 73,759    |
| Average age          | 37.5     | 37.6      | 36.4      |
| Average age (Male)   | 33.0     | 36.1      | 35.5      |
| Average age (Female) | 42.8     | 39.6      | 37.5      |
| HOUSEHOLDS & INCOME  | 1MILE    | 3 MILES   | 5 MILES   |
| Total households     | 1,207    | 13,045    | 30,854    |
| # of persons per HH  | 2.2      | 2.3       | 2.4       |
| Average HH income    | \$77,360 | \$87,623  | \$79,792  |
| Average house value  |          | \$281,628 | \$233,990 |

<sup>\*</sup> Demographic data derived from 2010 US Census