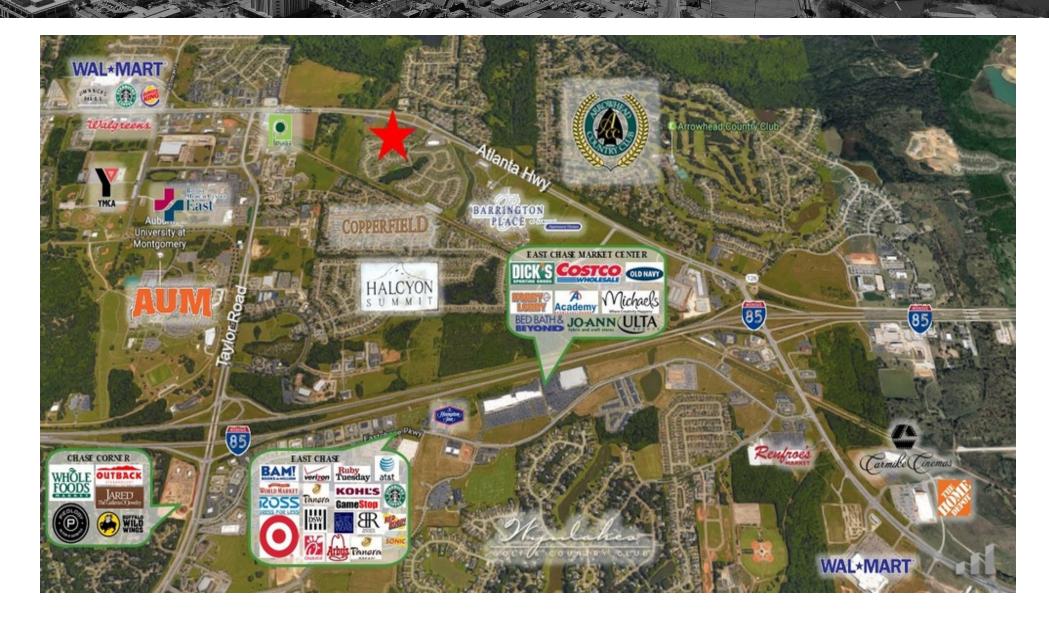

#### PROPERTY HIGHLIGHTS

- Great Retail/Office/Medical Space Available
- Surrounded by strong Residential Neighborhoods: Arrowhead, Barrington Place & Somerset
- Within a mile of Baptists East Medical Center and Auburn University at Montgomery
- High growing corridor; and is easily accessible to the Interstate system and major thoroughfares in & out of Montgomery
- 0.7± miles from Taylor Rd.
- 2.0± miles from I-85
- · 5.5± miles from Pike Road Town Center
- · 24,460± Atlanta Hwy. Traffic Count ADDT