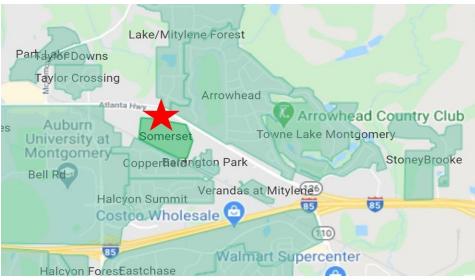

# Demographics Map & Report

| POPULATION           | 1 MILE   | 3 MILES   | 5 MILES   |
|----------------------|----------|-----------|-----------|
| Total Population     | 2,670    | 30,468    | 73,759    |
| Average age          | 37.5     | 37.6      | 36.4      |
| Average age (Male)   | 33.0     | 36.1      | 35.5      |
| Average age (Female) | 42.8     | 39.6      | 37.5      |
| HOUSEHOLDS & INCOME  | 1MILE    | 3 MILES   | 5 MILES   |
| Total households     | 1,207    | 13,045    | 30,854    |
| # of persons per HH  | 2.2      | 2.3       | 2.4       |
| Average HH income    | \$77,360 | \$87,623  | \$79,792  |
| Average house value  |          | \$281,628 | \$233,990 |