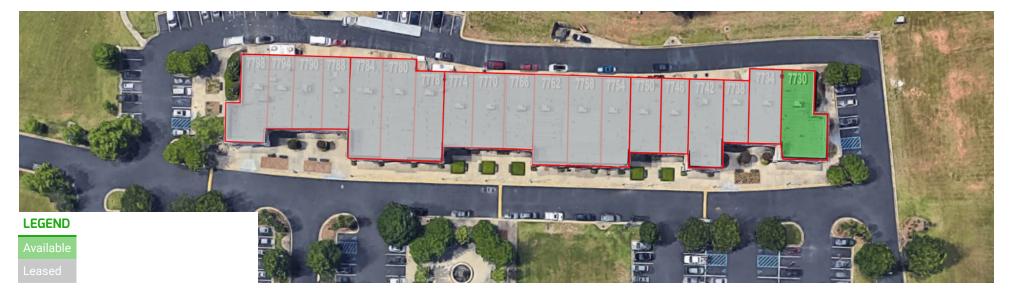

#### **LEASE INFORMATION**

| Lease Type:  | NNN      | Lease Term: | Negotiable    |
|--------------|----------|-------------|---------------|
| Total Space: | 1,500 SF | Lease Rate: | Contact Agent |

#### **AVAILABLE SPACES**

| SUITE            | TENANT    | SIZE     | TYPE | RATE          |
|------------------|-----------|----------|------|---------------|
| 7730 Atlanta Hwy | Available | 1,500 SF | NNN  | Contact Agent |