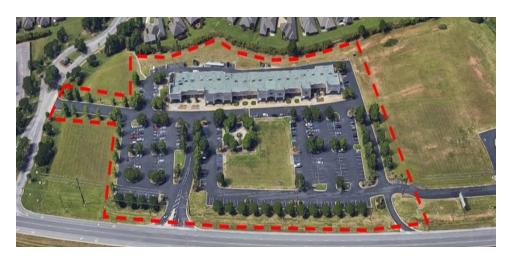

## SOMERSET SHOPPES

### 7730 ATLANTA HIGHWAY, MONTGOMERY, AL 36117

#### **OFFERING SUMMARY**

Available SF: 1.500 SF

Lease Rate: Contact Agent

Lot Size: 7.58 Acres

Year Built: 2003

Building Size: 27,250

Zoning: PUD

Market: East Montgomery

#### PROPERTY HIGHLIGHTS

- Great Retail/Office/Medical Space Available
- Surrounded by strong Residential Neighborhoods: Arrowhead, Barrington Place & Somerset
- Within a mile of Baptists East Medical Center and Auburn University at Montgomery
- High growing corridor; and is easily accessible to the Interstate system and major thoroughfares in & out of Montgomery
- 0.7± miles from Taylor Rd.
- 2.0± miles from I-85
- · 5.5± miles from Pike Road Town Center
- · 24,460± Atlanta Hwy. Traffic Count ADDT