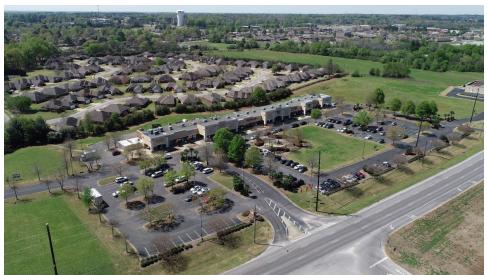

## SOMERSET SHOPPES

### 7730 ATLANTA HIGHWAY, MONTGOMERY, AL 36117

#### **OFFERING SUMMARY**

Available SF: 1.500 SF

Lease Rate: Contact Agent

Lot Size: 7.58 Acres

Year Built: 2003

Building Size: 27,250

Zoning: PUD

Market: East Montgomery

#### PROPERTY HIGHLIGHTS

- Great Retail/Office/Medical Space Available
- Surrounded by strong Residential Neighborhoods: Arrowhead, Barrington Place & Somerset
- Within a mile of Baptists East Medical Center and Auburn University at Montgomery
- High growing corridor; and is easily accessible to the Interstate system and major thoroughfares in & out of Montgomery
- 0.7± miles from Taylor Rd.
- 2.0± miles from I-85
- · 5.5± miles from Pike Road Town Center
- · 24,460± Atlanta Hwy. Traffic Count ADDT