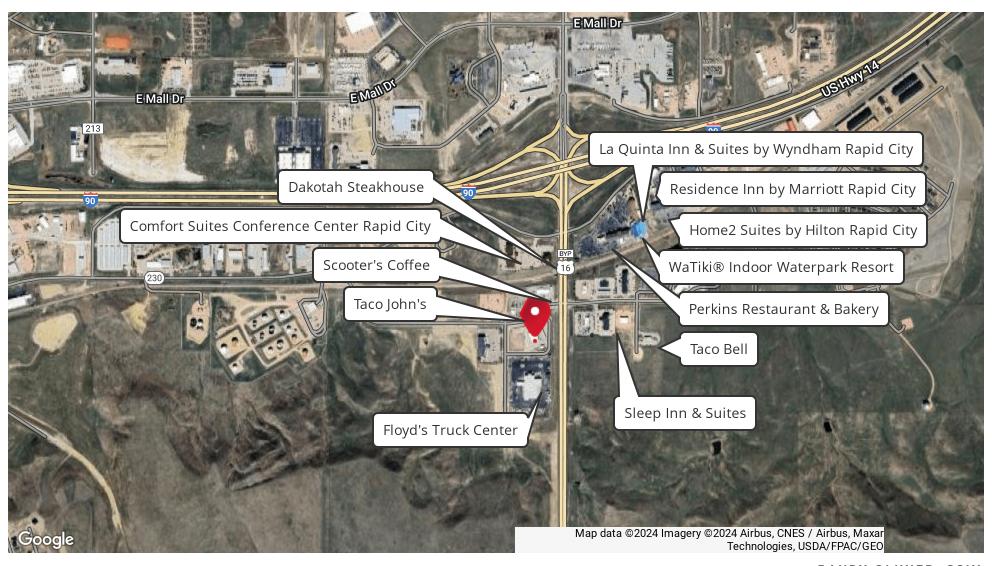

|
| Lot Size:        | 4.27 Acres                 |
| Building Size:   | 2,508 SF                   |
|                  |                            |

| DEMOGRAPHICS      | 1 MILE   | 10 MILES | 30 MILES |
|-------------------|----------|----------|----------|
| Total Households  | 2        | 358      | 2,923    |
| Total Population  | 5        | 848      | 6,497    |
| Average HH Income | \$97,680 | \$49,230 | \$53,203 |

#### RANDY OLIVIER, CCIM

Commercial Broker **0:** 605.343.7653 | **C:** 605.430.6246

randyolivier@remax.net

SD #15377

1331 W. Omaha St. | Ste 200 Rapid City, SD 57701 605.343.7653

# RF/MAX COMMERCIAL

#### ADVANTAGE

FOR LEASE RETAIL PROPERTY LOCATION MAP

## ENDCAP WITH DRIVE-THROUGH WINDOWS FOR LEASE

3851 EGLINS STREET STE 2, RAPID CITY, SD 57703





**ADVANTAGE** 

Each office independently owned and operated

### RANDY OLIVIER, CCIM

Commercial Broker

O: 605.343.7653 | C: 605.430.6246
randyolivier@remax.net

SD #15377

1331 W. Omaha St. | Ste 200 Rapid City, SD 57701 605.343.7653

FOR LEASE RETAIL PROPERTY ADDITIONAL PHOTOS

# **ENDCAP WITH DRIVE-THROUGH WINDOWS FOR LEASE**

3851 EGLINS STREET STE 2, RAPID CITY, SD 57703

























### RANDY OLIVIER, CCIM

Commercial Broker **0:** 605.343.7653 | **C:** 605.430.6246

randyolivier@remax.net

SD #15377

1331 W. Omaha St. | Ste 200 Rapid City, SD 57701 605.343.7653



Each office independently owned and operated

# **ENDCAP WITH DRIVE-THROUGH WINDOWS FOR LEASE**

3851 EGLINS STREET STE 2, RAPID CITY, SD 57703

| POPULATION                            | 1 MILE          |