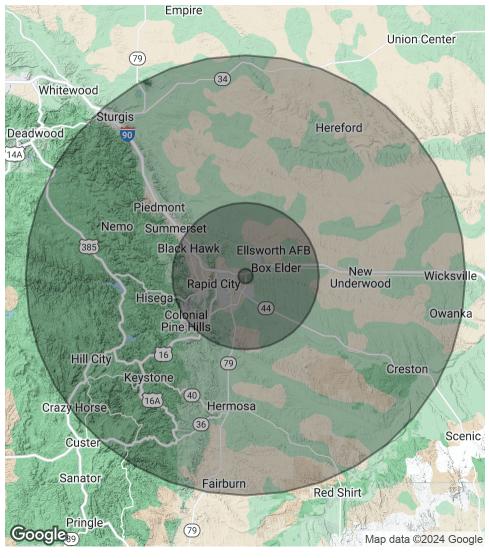

Age (Female)                  | 55.9            | 38.0                | 38.9                  |
|                                       |                 |                     |                       |
|                                       |                 |                     |                       |
| HOUSEHOLDS & INCOME                   | 1 MILE          | 10 MILES            | 30 MILES              |
| HOUSEHOLDS & INCOME  Total Households | <b>1 MILE</b> 2 | <b>10 MILES</b> 358 | <b>30 MILES</b> 2,923 |
|                                       |                 |                     |                       |
| Total Households                      | 2               | 358                 | 2,923                 |

<sup>\*</sup> Demographic data derived from 2020 ACS - US Census



### RANDY OLIVIER, CCIM

Commercial Broker

O: 605.343.7653 | C: 605.430.6246

randyolivier@remax.net

SD #15377

1331 W. Omaha St. | Ste 200 Rapid City, SD 57701 605.343.7653