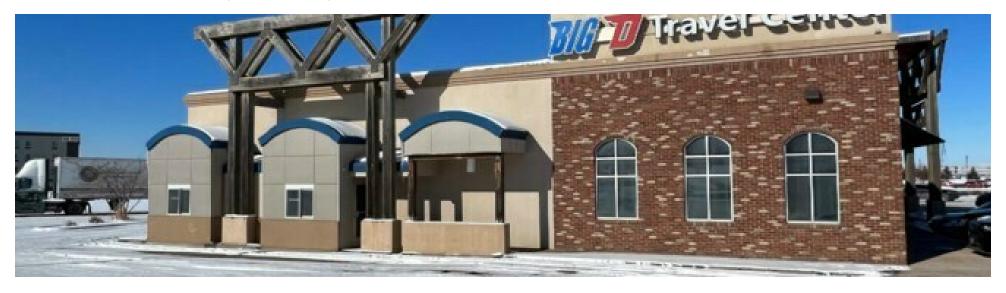

## **ENDCAP WITH DRIVE-THROUGH WINDOWS FOR LEASE**

3851 EGLINS STREET STE 2, RAPID CITY, SD 57703

#### PROPERTY DESCRIPTION

With one of the highest traffic counts in the metro area at Elk Vale, this high-traffic, high-visibility endcap space for lease could be the perfect spot for your starting or expanding enterprise! It's located on the South end of the Sinclair C-Store, directly West of Mcdonald's and Arby's and just South of Interstate 90, Taco John's, and Subway! Surrounded by national franchise food and hotels, this endcap space features a drive-through option with two windows. ADA-compliant restroom. Back door access for employees, deliveries, and shipments. Side and front door access for guests! Lease the space for \$12sf/yr base plus NNN.