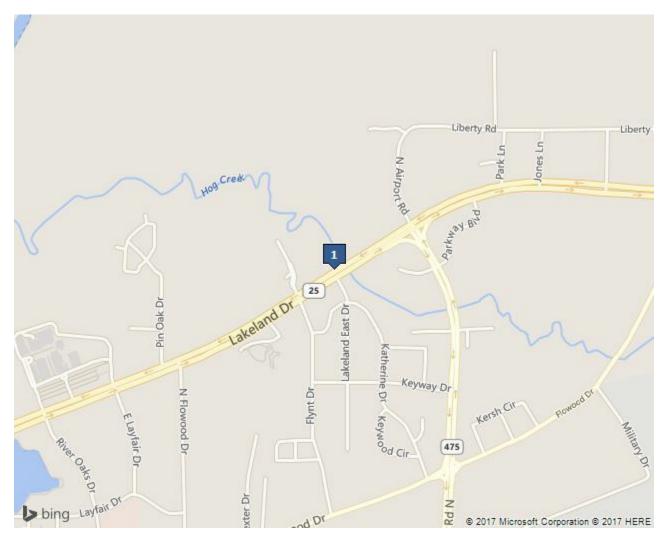

### Location

#### **Location Description**

Located at the signalized corner of Lakeland Dr and Flynt Dr. next door to Blue Cross Blue Shield of MS. Surrounded by other professional businesses, retail, hotels and restaurants. Building has a monument sign on Lakeland Dr.