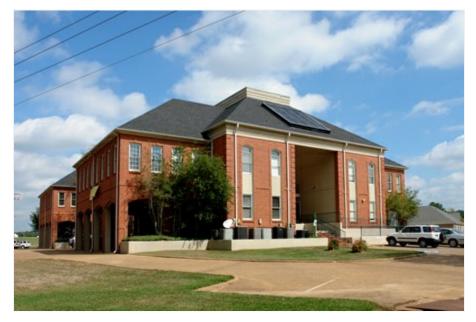

3900 Lakeland Dr, Flowood, MS 39232





#### Price: \$2,350,000

Designed after a Georgia plantation mansion this picturesque three, two story Class A, garden style, office development was completed in 1989 and contributes an historic presence to Lakeland Drive' s booming fast pace development. The 30,000 s/f leasable area is surrounded by an impressive landscape and features a generous number of covered parking for its professional guests. Buildings have elevators for tenants and guests.

3900 Lakeland Dr, Flowood, MS 39232



- Great Location
- Plenty of parking
- Visual Landmark

| Price:             |
|--------------------|
| Building Size:     |
| Price/SF:          |
| Property Type:     |
| Property Sub-type: |
| Property Use Type: |
| Cap Rate:          |
| Occupancy:         |
| No. Stories:       |
| Building Class:    |
| Tenancy:           |
| Year Built:        |

- Solid Tenant Mix
- Leasing upside of vacant suites
- Great Historical Tenant Retention

\$2,350,000 30,000 SF \$78.33 Office Office Building Investment 8% 89% 2 B Multiple 1988



Brandon Brown, CCIM brandon@tlbrownproperties.com (601) 981-1170 License: B-18800



**T.L. Brown Properties** 1991 Lakeland Drive Suite J Jackson, MS 39216

Notes

3900 Lakeland Dr, Flowood, MS 39232



### Financials, Debt and Unit Mix

#### **Financial Summ