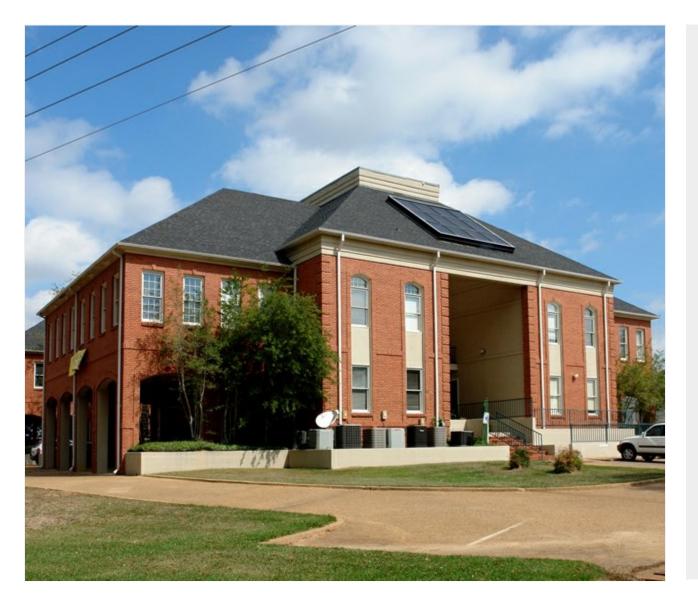

3900 Lakeland Dr, Flowood, MS 39232

#### Price: \$2,350,000

Designed after a Georgia plantation mansion this picturesque three, two story Class A, garden style, office development was completed in 1989 and contributes an historic presence to Lakeland Drive' s booming fast pace development. The 30,000 s/f leasable area is surrounded by an impressive landscape and features a generous number of covered parking for its professional guests. Buildings have elevators for tenants and guests.

3900 Lakeland Dr, Flowood, MS 39232

- Great Location
- Plenty of parking
- Visual Landmark

| Price:             |
|--------------------|
| Building Size:     |
| Price/SF:          |
| Property Type:     |
| Property Sub-type: |
| Property Use Type: |
| Cap Rate:          |
| Occupancy:         |
| No. Stories:       |
| Building Class:    |
| Tenancy:           |
| Year Built:        |