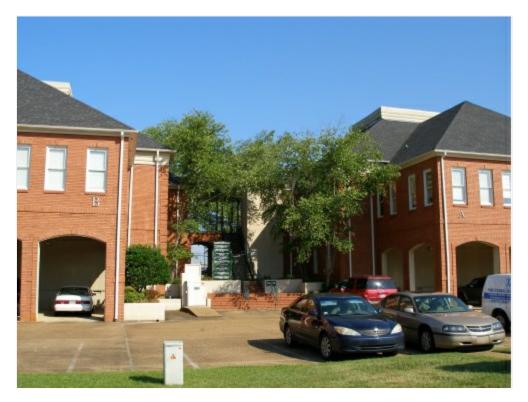

### Property Photos

3900 Lakeland Dr, Flowood, MS 39232

#### Price: \$2,350,000

Designed after a Georgia plantation mansion this picturesque three, two story Class A, garden style, office development was completed in 1989 and contributes an historic presence to Lakeland Drive' s booming fast pace development. The 30,000 s/f leasable area is surrounded by an impressive landscape and features a generous number of covered parking for its professional guests. Buildings have elevators for tenants and guests.