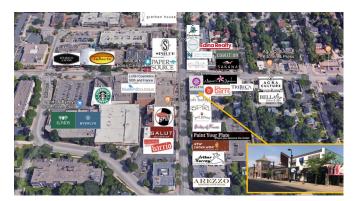

## Area Highlights and Features:

- Busy corner of 50th & France Avenue
- Convenient location with a great mix of specialty retailers and office users
- Public parking ramps and street parking
- The common area has skylights and security cameras
- Co-tenant: Laura Rae Photography and Farmers Insurance
- Area tenants: Oh Baby, Ispiri, D'Amico & Sons, Talbots, Starbucks, Salut Bar Americain, Cocina Del Barrio, Edina Grill, Arezzo Ristorante, Arthur Murray Dance Studio