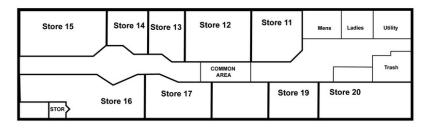

ate Parkway.

#### **PROPERTY HIGHLIGHTS**

- Unique retail/office building on Cookman Avenue
- Join 20 stores with many vibrant uses
- Reasonable pricing
- Possible uses include retail, office, restaurants
- · Tenant pays electric
- Owner is a licensed NJ Real Estate Broker

FOR MORE INFORMATION, PLEASE CONTACT:

Douglas Sitar  $\parallel$  P: 732.623.2135  $\parallel$  C: 732.859.2144  $\parallel$  dsitar@sitarcompany.com

1481 Oak Tree Road Iselin, NJ 08830 T: 732.283.9000 | F: 732.283.3103 www.sitarcompany.com





658 Cookman | Asbury Park, NJ 07712



FOR MORE INFORMATION, PLEASE CONTACT:

Douglas Sitar | P: 732.623.2135 | C: 732.859.2144 | dsitar@sitarcompany.com

1481 Oak Tree Road Iselin, NJ 08830 T: 732.283.9000 | F: 732.283.3103





658 Cookman | Asbury Park, NJ 07712











FOR MORE INFORMATION, PLEASE CONTACT:

Douglas Sitar | P: 732.623.2135 | C: 732.859.2144 | dsitar@sitarcompany.com

1481 Oak Tree Road Iselin, NJ 08830 T: 732.283.9000 | F: 732.283.3103





658 Cookman | Asbury Park, NJ 07712





FOR MORE INFORMATION, PLEASE CONTACT:

Douglas Sitar | P: 732.623.2135 | C: 732.859.2144 | dsitar@sitarcompany.com

1481 Oak Tree Road Iselin, NJ 08830 T: 732.283.9000 | F: 732.283.3103





658 Cookman | Asbury Park, NJ 07712



|                     | 1 Mile    | 2 Miles   | 3 Miles   |
|---------------------|-----------|-----------|-----------|
| Total Population    | 26,186    | 51,200    | 76,639    |
| Population Density  | 8,335     | 4,074     | 2,711     |
| Median Age          | 35.7      | 38.2      | 39.6      |
| Median Age (Male)   | 32.8      |