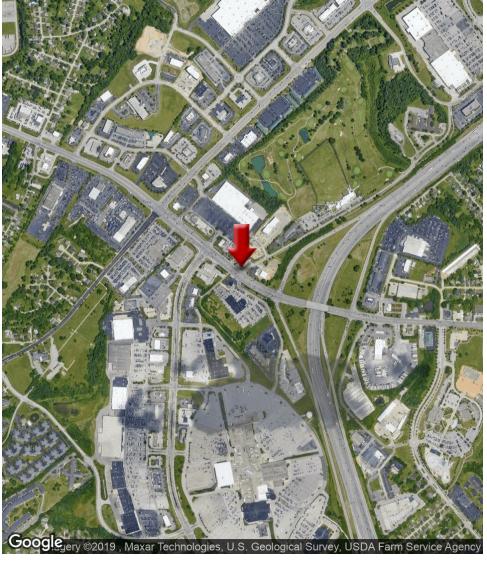

### Each Office Independently Owned and Operated kwcommercial.com

KW Commercial is proud to offer this 1 plus acre retail lot. Located off of the KY 18/Burlington and located

between Canes and the new Homes2Suites Hotel. This site is phenomenal for restaurant or retail usage. The

site is located less than a block away from Houston Road, Mall Road and World Of Sports Golf Complex.

7590 Woodspoint Drive, Florence, KY 41042

KW COMMERCIAL 2216 Dixie Highway, Ste. 100 Fort Mitchell, KY 41017