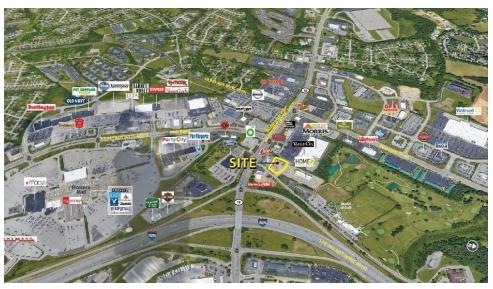

# Current Zoning is C3/PD/HDO (Houston Donaldson Overlay). Possibly opportunity for a Build To Suit.

PROPERTY HIGHLIGHTS

**PROPERTY OVERVIEW** 

- Close to I-75/ Houston Rd/ Mall Rd
- High Traffic Count
- Possible Monument Signage on Burlington Pike
- Build To Suit Opportunity

### Each Office Independently Owned and Operated kwcommercial.com

KW Commercial is proud to offer this 1 plus acre retail lot. Located off of the KY 18/Burlington and located

between Canes and the new Homes2Suites Hotel. This site is phenomenal for restaurant or retail usage. The

site is located less than a block away from Houston Road, Mall Road and World Of Sports Golf Complex.

7590 Woodspoint Drive, Florence, KY 41042

KW COMMERCIAL 2216 Dixie Highway, Ste. 100 Fort Mitchell, KY 41017