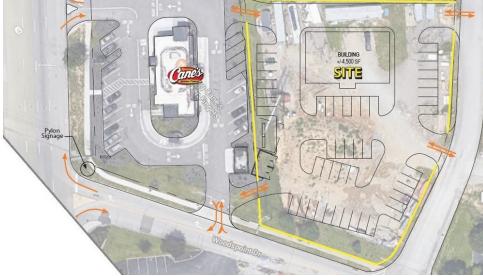

# Current Zoning is C3/PD/HDO (Houston Donaldson Overlay). Possibly opportunity for a Build To Suit.

PROPERTY HIGHLIGHTS

**PROPERTY OVERVIEW** 

- Close to I-75/ Houston Rd/ Mall Rd
- High Traffic Count
- Possible Monument Signage on Burlington Pike
- Build To Suit Opportunity

### Each Office Independently Owned and Operated kwcommercial.com

KW Commercial is proud to offer this 1 plus acre retail lot. Located off of the KY 18/Burlington and located

between Canes and the new Homes2Suites Hotel. This site is phenomenal for restaurant or retail usage. The

site is located less than a block away from Houston Road, Mall Road and World Of Sports Golf Complex.

7590 Woodspoint Drive, Florence, KY 41042

KW COMMERCIAL 2216 Dixie Highway, Ste. 100 Fort Mitchell, KY 41017