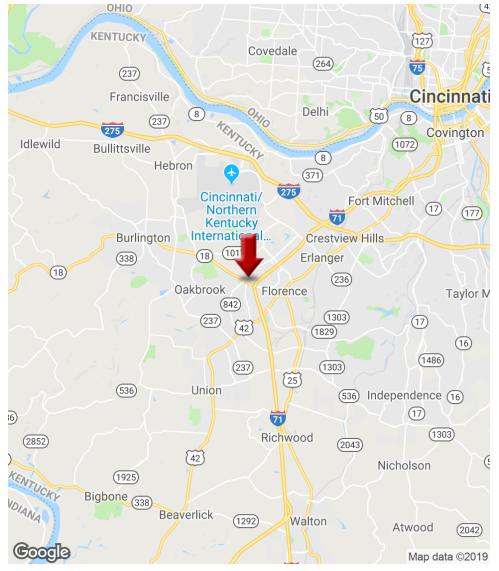

7590 Woodspoint Drive, Florence, KY 41042

| (19)           | OHIO                   |                     | (4)      |
|----------------|------------------------|---------------------|----------|
|                | KENTUCKY               | (127)               |          |
|                | (237)                  | Covedale 264) 75    |          |
| WALL OF STREET | Francisville           | Cinc                | innati   |
|                | (237) 8                | Delhi 50 8          |          |
| Idlewild       | Bullittsville          | (1072) Cov          | vington  |
|                | Hebron                 | 8                   |          |
|                | Cincinna               | (371)<br>275        |          |
|                | Norther<br>Kentuck     | m                   | 177      |
|                | Burlington Internation | nal Crestview Hills |          |
| (18)           | 338 18 1017            | Enanger             |          |
|                | Oakbrook               | Florence (236)      | Taylor M |
|                | (842)                  | 1303                |          |
|                |                        |                     | 16       |
|                | (237                   | 1303                |          |
|                | 536 Union              | 536 Independence    | 16       |
| 6              |                        | 10                  |          |
| 2852)          | 42                     | Richwood 2043       | 3)       |
| KEN            | 1925                   | Nicholson           |          |
| KENTUCKY B     | Rigbone 338            |                     | 3412     |
| ANA            | Beaverlick (129        | 92) Walton Atwood   | (2042)   |
| Google         |                        | Map dat             | ta ©2019 |