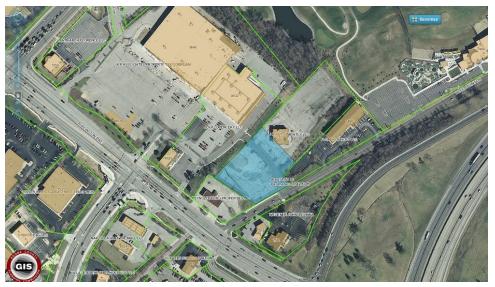

### Each Office Independently Owned and Operated kwcommercial.com

KW Commercial is proud to offer this 1 plus acre retail lot. Located off of the KY 18/Burlington and located

between Canes and the new Homes2Suites Hotel. This site is phenomenal for restaurant or retail usage. The

site is located less than a block away from Houston Road, Mall Road and World Of Sports Golf Complex.

7590 Woodspoint Drive, Florence, KY 41042

KW COMMERCIAL 2216 Dixie Highway, Ste. 100 Fort Mitchell, KY 41017