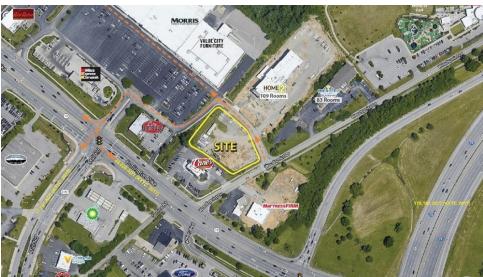

### Each Office Independently Owned and Operated kwcommercial.com

KW Commercial is proud to offer this 1 plus acre retail lot. Located off of the KY 18/Burlington and located

between Canes and the new Homes2Suites Hotel. This site is phenomenal for restaurant or retail usage. The

site is located less than a block away from Houston Road, Mall Road and World Of Sports Golf Complex.

7590 Woodspoint Drive, Florence, KY 41042

KW COMMERCIAL 2216 Dixie Highway, Ste. 100 Fort Mitchell, KY 41017