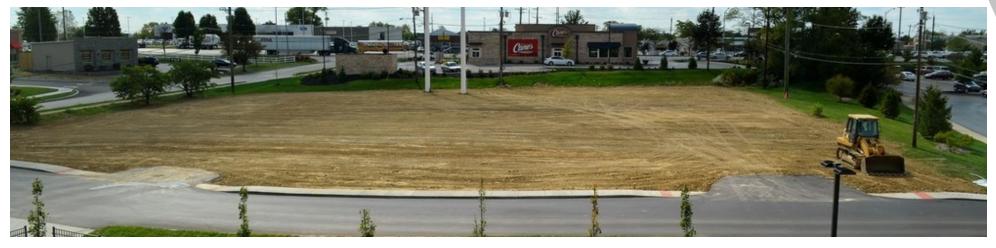

# Current Zoning is C3/PD/HDO (Houston Donaldson Overlay). Possibly opportunity for a Build To Suit.

PROPERTY HIGHLIGHTS

**PROPERTY OVERVIEW** 

- Close to I-75/ Houston Rd/ Mall Rd
- High Traffic Count
- Possible Monument Signage on Burlington Pike
- Build To Suit Opportunity

### Each Office Independently Owned and Operated kwcommercial.com

KW Commercial is proud to offer this 1 plus acre retail lot. Located off of the KY 18/Burlington and located

between Canes and the new Homes2Suites Hotel. This site is phenomenal for restaurant or retail usage. The

site is located less than a block away from Houston Road, Mall Road and World Of Sports Golf Complex.

7590 Woodspoint Drive, Florence, KY 41042

KW COMMERCIAL 2216 Dixie Highway, Ste. 100 Fort Mitchell, KY 41017