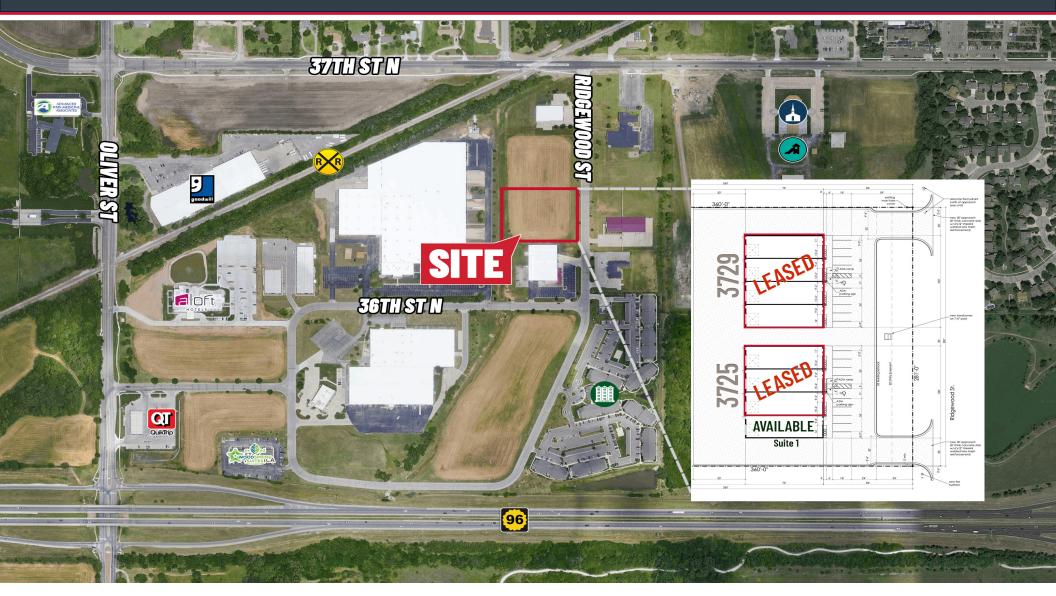

**FLOOR PLAN** 

#### (02 (A1.1) (B) 53'-0 8'-0" 14'-0' (5 WAREHOUSE 1,875 sq ft 4 -(4) 6 WAREHOUSE (A3.2) 1.875 sa ft 3 05 A1.1 (03 A1.1) WAREHOUSE 1,875 sq ft WAREHOUSE 1,875 sq ft (01 (A3.1) 53'-0 14'-0" 75'-0" 04 A1.1 First Floor Plan 01