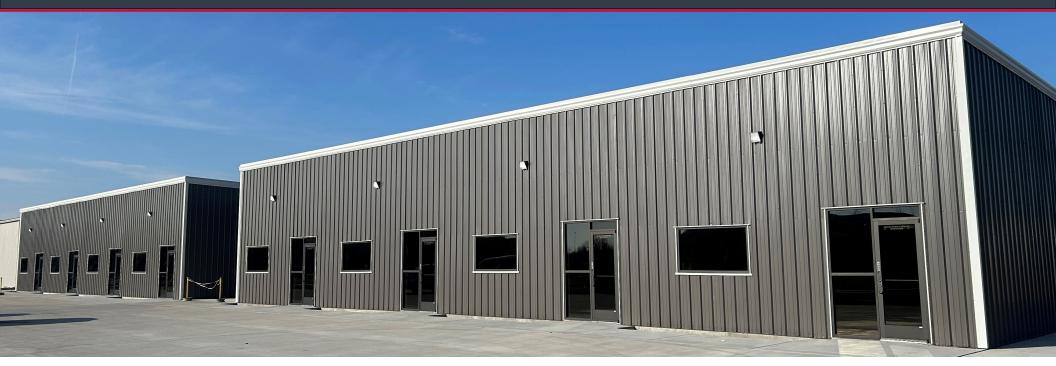

# 3725-3729 N. Ridgewood St. | Wichita, KS LEASE \$12.00/SF, IG

| <b>SITE SIZE</b><br>101,059 SF (2.32 A)       | <b>YEAR BUILT</b><br>2022                        | <b>2023 TAXES</b><br>GENERALS \$20,9                     |
|-----------------------------------------------|--------------------------------------------------|----------------------------------------------------------|
| <b>BUILDING SIZE</b><br>3725: 7,500 SF        | <b>Ceiling Height</b><br>20'±                    | <ul><li>PROPERTY HIGH</li><li>One suite rem</li></ul>    |
| <b>AVAILABLE SF</b><br>3725 SUITE 1: 1,875 SF | <b>overhead doors</b><br>1 - 12' X 12' Ea. Suite | <ul> <li>Flex space av</li> <li>HVAC unit inc</li> </ul> |
| <b>ZONING</b><br>Limited industrial           |                                                  | <ul> <li>Additional off<br/>added - conta</li> </ul>     |

#### GHLIGHTS

- maining!
- vailable for lease in northeast Wichita.
- cluded for office/restrooms.
- ffice, HVAC and mezzanine can be tact Broker for pricing details.