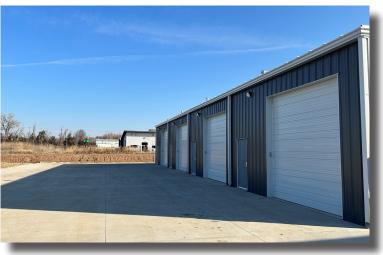

# 3725-3729 N. Ridgewood St. | Wichita, KS LEASE \$12.00/SF, IG

| <b>SITE SIZE</b><br>101,059 SF (2.32 A)       | <b>YEAR BUILT</b><br>2022                        | <b>2023 TAXES</b><br>GENERALS \$20,9                     |
|-----------------------------------------------|--------------------------------------------------|----------------------------------------------------------|
| <b>BUILDING SIZE</b><br>3725: 7,500 SF        | <b>Ceiling Height</b><br>20'±                    | <ul><li>PROPERTY HIGH</li><li>One suite rem</li></ul>    |
| <b>AVAILABLE SF</b><br>3725 SUITE 1: 1,875 SF | <b>overhead doors</b><br>1 - 12' X 12' Ea. Suite | <ul> <li>Flex space av</li> <li>HVAC unit inc</li> </ul> |
| <b>ZONING</b><br>Limited industrial           |                                                  | <ul> <li>Additional off<br/>added - conta</li> </ul>     |

#### GHLIGHTS

- maining!
- vailable for lease in northeast Wichita.
- cluded for office/restrooms.
- ffice, HVAC and mezzanine can be tact Broker for pricing details.