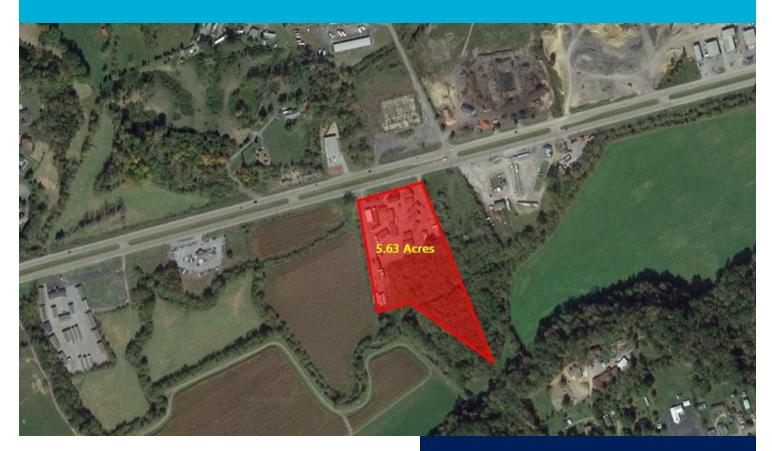

### 3051 E Stone Dr Kingsport, TN 37660

Land For Lease

| OFFERING SUMMARY |                               | PROPERTY OVERVIEW                                       |
|------------------|-------------------------------|---------------------------------------------------------|
| Available SF:    | 5.63 Acres                    | Conveniently located on major thoroughfare in Kingsport |
|                  |                               | PROPERTY HIGHLIGHTS                                     |
| Lease Rate:      | \$3,500 per month<br>(Ground) | •                                                       |
| Lot Size:        | 5.63 Acres                    |                                                         |
| Zoning:          | Commercial                    |                                                         |