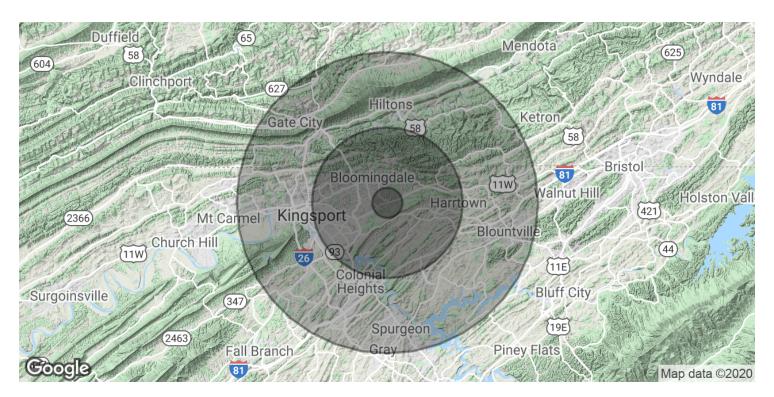

## 3051 E Stone Dr Kingsport, TN 37660

Land For Lease

| POPULATION          | 1 MILE | 5 MILES | 10 MILES |
|---------------------|--------|---------|----------|
| Total Population    | 1,973  | 47,944  | 124,247  |
| Median age          | 44.9   | 44.6    | 43.2     |
| Median age (Male)   | 43.6   | 42.7    | 41.7     |
| Median age (Female) | 46.4   | 46.4    | 44.5     |
|                     |        |         |          |

| HOUSEHOLDS & INCOME | 1 MILE    | 5 MILES   | 10 MILES  |
|---------------------|-----------|-----------|-----------|
| Total households    | 818       | 20,174    | 53,195    |
| # of persons per HH | 2.4       | 2.4       | 2.3       |
| Average HH income   | \$59,477  | \$56,692  | \$55,456  |
| Average house value | \$155,737 | \$141,666 | \$147,015 |