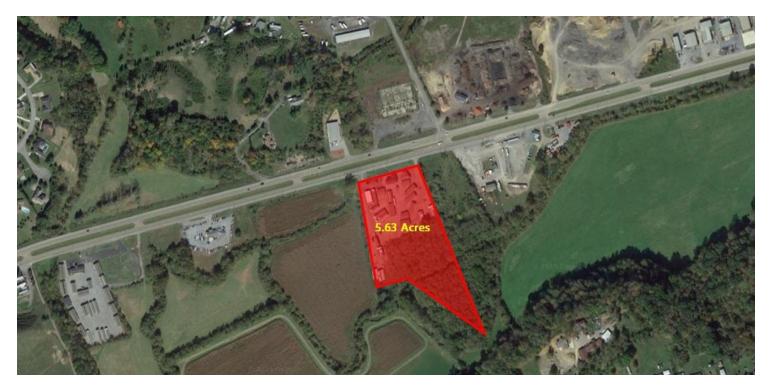

### 3051 E Stone Dr Kingsport, TN 37660

Land For Lease

| OFFERING SUMMARY |                               | PROPERTY OVERVIEW                                       |
|------------------|-------------------------------|---------------------------------------------------------|
| Available SF:    | 5.63 Acres                    | Conveniently located on major thoroughfare in Kingsport |
|                  |                               | PROPERTY HIGHLIGHTS                                     |
| Lease Rate:      | \$3,500 per month<br>(Ground) | •                                                       |
| Lot Size:        | 5.63 Acres                    |                                                         |
| Zoning:          | Commercial                    |                                                         |