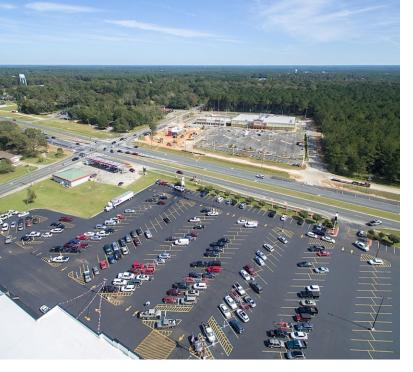

#### **PROPERTY DESCRIPTION**

One Space 1200 SF Available Space is 20x60 located next to Winn Dixie Established Winn-Dixie Anchored Shopping Center \$17.50 per sqft. plus NNN Crestview is the Panhandle's Fastest Growing Market Located at HWY 85 and Old Bethel Road

## **CRESTVIEW MARKET PLACE**

1308 NORTH FERDON BLVD, CRESTVIEW, FL 32536