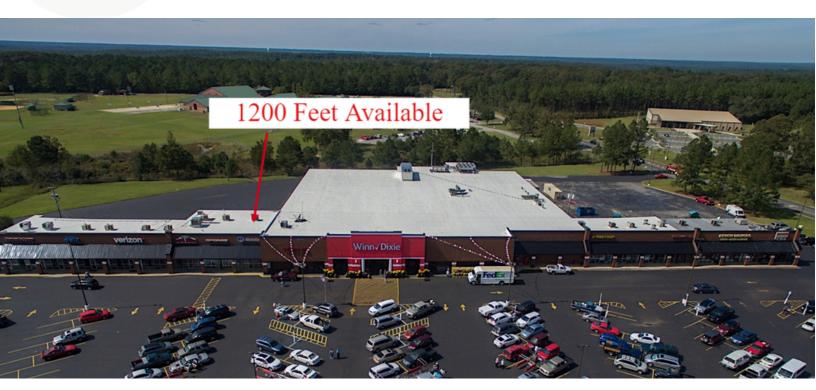

#### **PROPERTY DESCRIPTION**

One Space 1200 SF Available Space is 20x60 located next to Winn Dixie Established Winn-Dixie Anchored Shopping Center \$17.50 per sqft. plus NNN Crestview is the Panhandle's Fastest Growing Market Located at HWY 85 and Old Bethel Road

#### **OFFERING SUMMARY**

| Lease Rate:                          |                 | \$17.50 SF/yr (NNN) |                  |  |
|--------------------------------------|-----------------|---------------------|------------------|--|
| Available SF:                        |                 | 1,200 SF            |                  |  |
| Lot Size:                            |                 |                     |                  |  |
| Building Size:                       | 78,000 SF       |                     |                  |  |
| DEMOGRAPHICS                         | 3 MILES         | 5 MILES             | 7 MILES          |  |
| DEMOGRAPHICS                         | 5 MILES         | JIVILLES            | / MILLS          |  |
|                                      |                 |                     |                  |  |
| Total Households                     | 4,972           | 11,690              | 16,428           |  |
| Total Households<br>Total Population | 4,972<br>13,304 | 11,690<br>31,153    | 16,428<br>44,107 |  |