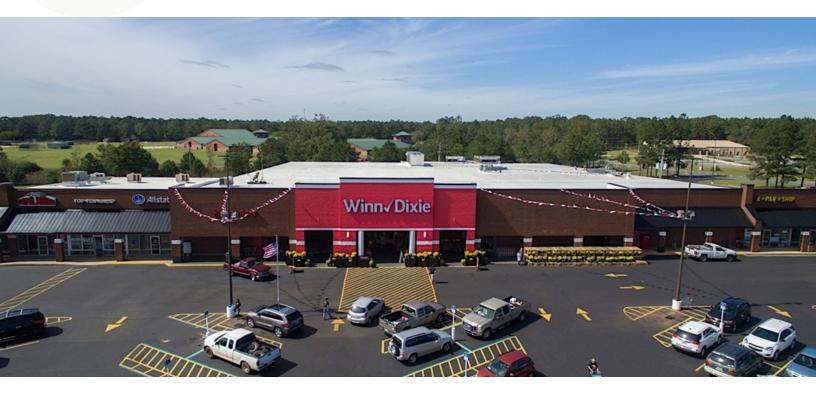

# **CRESTVIEW MARKET PLACE**

1308 NORTH FERDON BLVD, CRESTVIEW, FL 32536

#### **PROPERTY DESCRIPTION**

One Space 1200 SF Available Space is 20x60 located next to Winn Dixie Established Winn-Dixie Anchored Shopping Center \$17.50 per sqft. plus NNN Crestview is the Panhandle's Fastest Growing Market Located at HWY 85 and Old Bethel Road