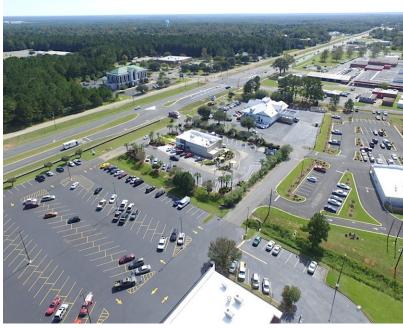

#### **PROPERTY DESCRIPTION**

One Space 1200 SF Available Space is 20x60 located next to Winn Dixie Established Winn-Dixie Anchored Shopping Center \$17.50 per sqft. plus NNN Crestview is the Panhandle's Fastest Growing Market Located at HWY 85 and Old Bethel Road

### **CRESTVIEW MARKET PLACE**

1308 NORTH FERDON BLVD, CRESTVIEW, FL 32536