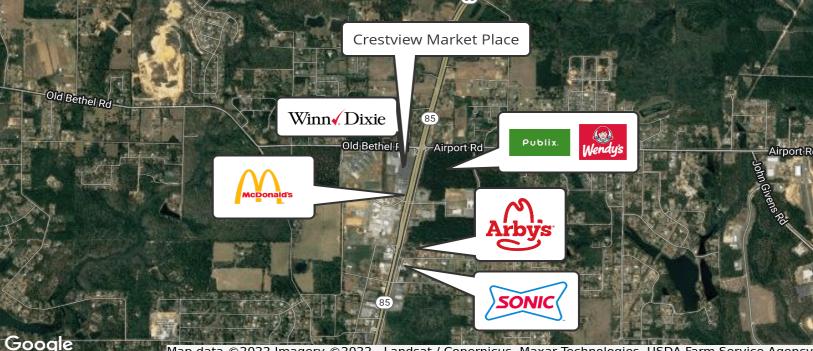

#### **PROPERTY DESCRIPTION**

One Space 1200 SF Available Space is 20x60 located next to Winn Dixie Established Winn-Dixie Anchored Shopping Center \$17.50 per sqft. plus NNN Crestview is the Panhandle's Fastest Growing Market Located at HWY 85 and Old Bethel Road