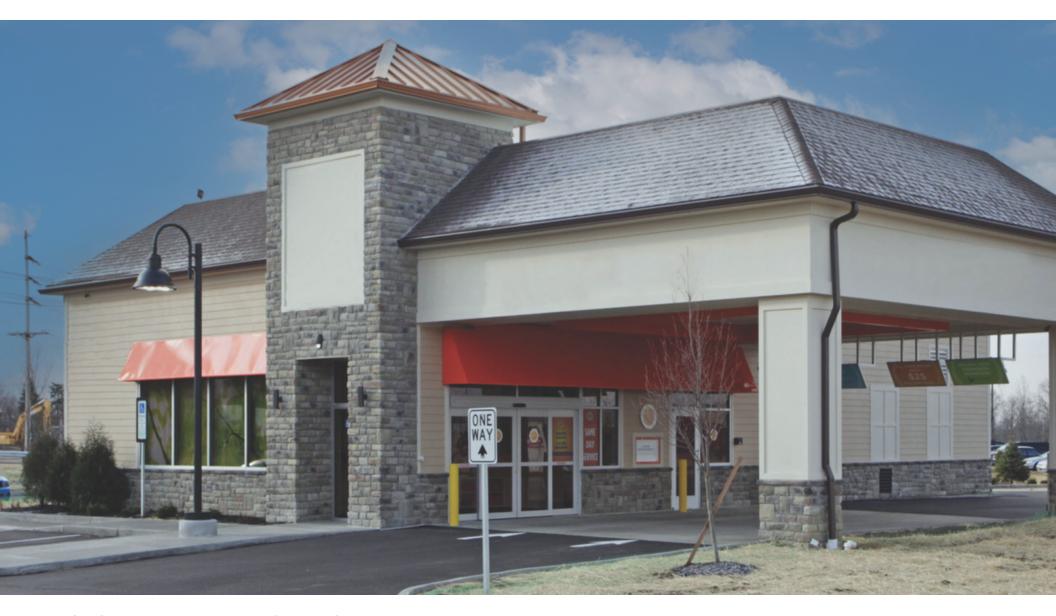

### FORMER TIDE DRY CLEANER | PICKERINGTON, OHIO

990 Old Diley Road, Pickerington, OH 43147

**AARON GILBERT** 614.674.6940

614.674.6942 agilbert@gilbertgrouprealestate.com mnolan@gilbertgrouprealestate.com

## FORMER TIDE DRY CLEANER | PICKERINGTON, OHIO

990 Old Diley Road, Pickerington, OH 43147

#### PROPERTY HIGHLIGHTS

- Freestanding outparcel building with drive-thru for lease
- Outparcel to Kroger (top 3.6% visited store nationally according to Placer.ai)
- · Located on main Pickerington retail corridor
- 25,764 VPD on Hill Road