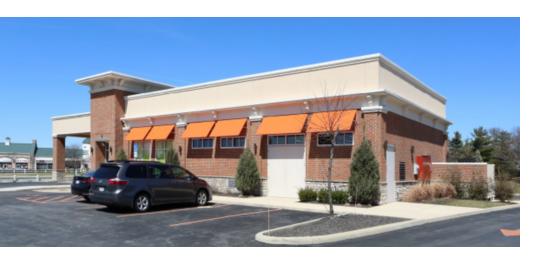

# FORMER TIDE DRY CLEANER | PICKERINGTON, OHIO

990 Old Diley Road, Pickerington, OH 43147

**AARON GILBERT** 

614.674.6940 agilbert@gilbertgrouprealestate.com mnolan@gilbertgrouprealestate.com

MICHAEL NOLAN

#### PROPERTY HIGHLIGHTS

- Freestanding outparcel building with drive-thru for lease
- Outparcel to Kroger (top 3.6% visited store nationally according to Placer.ai)
- · Located on main Pickerington retail corridor
- 25,764 VPD on Hill Road