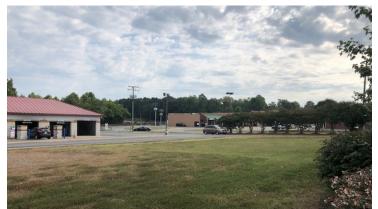

## **SVN** Motleys

# FOR SALE/LEASE

### .5± AC PAD SITE AVAILABLE!



#### 8073 KINGS HIGHWAY, KING GEORGE, VA 22485

#### HIGHLIGHTS

- .5 ± AC Lot
- Highly Visible Pad Site next to Shopping Center Anchored by Food Lion
- City Water and Sewer Available
- Preliminary Plan for Two Story, 5,000 SF Building with 18 Parking Places
- Zoned C-2. Many Uses Permitted Including Medical Office, Office, Retail, Fast Food, Multi-tenant Retail







Phillip Baxter 540-847-2385 phillip.baxter@svn.com

#### 1-877-MOTLEYS svnmotleys.com

While SVN Motleys attempts to verify the accuracy of the information provided, we do not guarantee the reliability or accuracy of the information contained herein and therefore make no warranties or representations, expressed or implied regarding this information