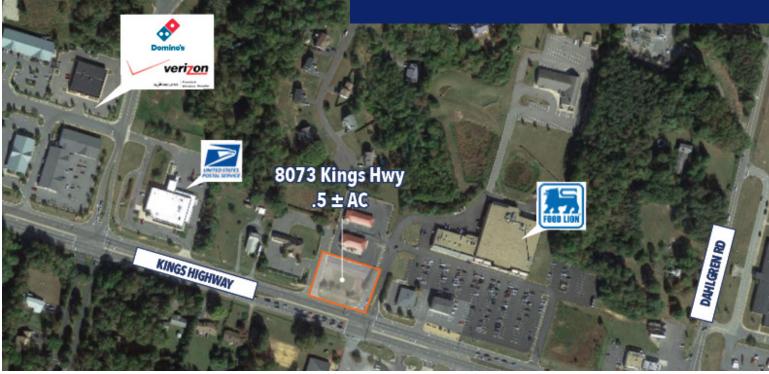

### .5± AC PAD SITE AVAILABLE!

#### 8073 KINGS HIGHWAY, KING GEORGE, VA 22485

#### HIGHLIGHTS

- .5 ± AC Lot
- Highly Visible Pad Site next to Shopping Center Anchored by Food Lion
- City Water and Sewer Available
- Preliminary Plan for Two Story, 5,000 SF Building with 18 Parking Places
- Zoned C-2. Many Uses Permitted Including Medical Office, Office, Retail, Fast Food, Multi-tenant Retail