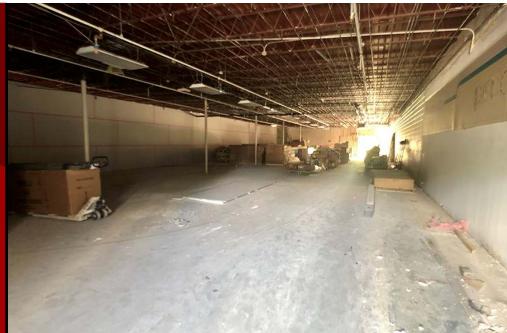

## **Executive Summary for Lease**

| Address:                  | 1122 N 3rd Street - Bismarck, ND                               |  |  |
|---------------------------|----------------------------------------------------------------|--|--|
| Property Name:            | Arrowhead Plaza                                                |  |  |
| Lease Term:               | 5 Year Minimum                                                 |  |  |
| Approximate SF:           | 5,400 sf                                                       |  |  |
| Lease Rate:               | \$12.00 psf + .70 CAM = \$5,715 mo.                            |  |  |
| Parking:                  | Ample surface parking                                          |  |  |
| Tenant Responsibilities   | Base rent, utilities, CAM, annual property taxes, and buildout |  |  |
| Landlord Responsibilities | Building structure, roof, and building insurance               |  |  |
| Estimated CAM:            | .70¢ psf                                                       |  |  |