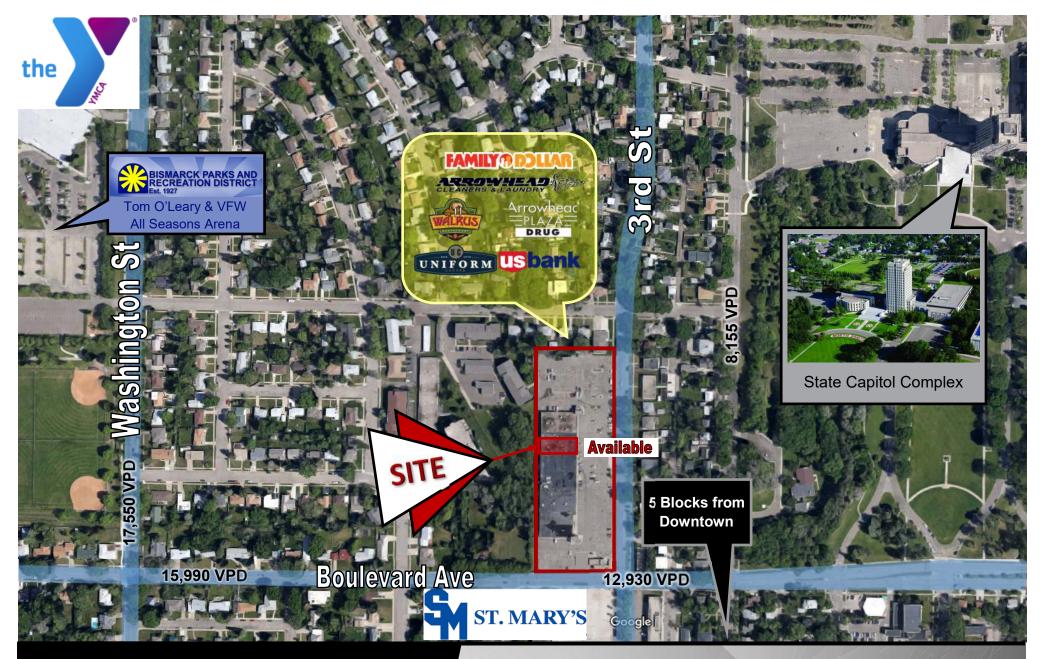

Taylor Daniel, Commercial REALTOR® 701.391.4262
Taylor@DanielCompanies.com

- Prime Central location near State Capitol Complex, Downtown, St. Mary's Middle School and YMCA
- Ample Front Door Parking
- Located on a city bus route stop
  - 12,930 VPD
    - Join New National Tenant: