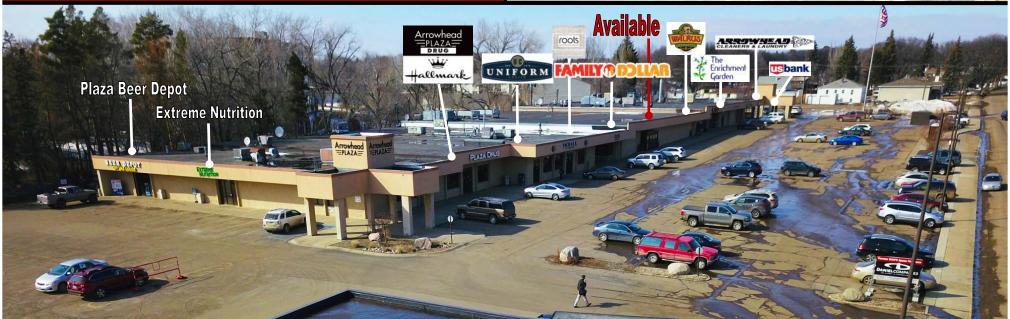

Taylor Daniel, Commercial REALTOR® 701.391.4262
Taylor@DanielCompanies.com

- Prime Central location near State Capitol Complex, Downtown, St. Mary's Middle School and YMCA
- Ample Front Door Parking
- Located on a city bus route stop
  - 12,930 VPD
    - Join New National Tenant: