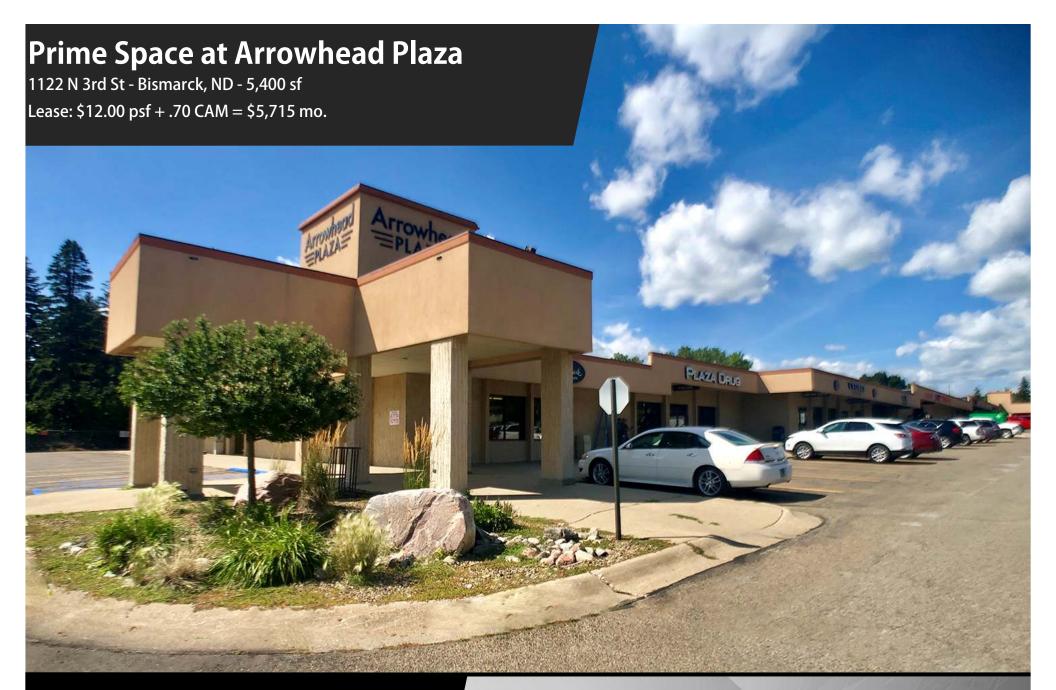

## **Executive Summary for Lease**

| Address:                  | 1122 N 3rd Street - Bismarck, ND                               |  |  |
|---------------------------|----------------------------------------------------------------|--|--|
| Property Name:            | Arrowhead Plaza                                                |  |  |
| Lease Term:               | 5 Year Minimum                                                 |  |  |
| Approximate SF:           | 5,400 sf                                                       |  |  |
| Lease Rate:               | \$12.00 psf + .70 CAM = \$5,715 mo.                            |  |  |
| Parking:                  | Ample surface parking                                          |  |  |
| Tenant Responsibilities   | Base rent, utilities, CAM, annual property taxes, and buildout |  |  |
| Landlord Responsibilities | Building structure, roof, and building insurance               |  |  |
| Estimated CAM:            | .70¢ psf                                                       |  |  |