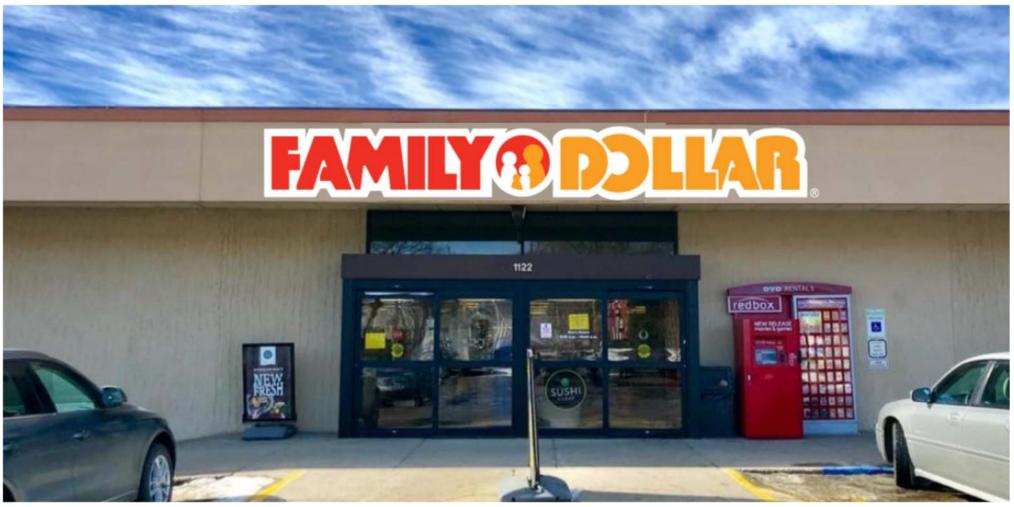

## **Executive Summary for Lease**

| Address:                  | 1122 N 3rd Street - Bismarck, ND                               |  |  |
|---------------------------|----------------------------------------------------------------|--|--|
| Property Name:            | Arrowhead Plaza                                                |  |  |
| Lease Term:               | 5 Year Minimum                                                 |  |  |
| Approximate SF:           | 5,400 sf                                                       |  |  |
| Lease Rate:               | \$12.00 psf + .70 CAM = \$5,715 mo.                            |  |  |
| Parking:                  | Ample surface parking                                          |  |  |
| Tenant Responsibilities   | Base rent, utilities, CAM, annual property taxes, and buildout |  |  |
| Landlord Responsibilities | Building structure, roof, and building insurance               |  |  |
| Estimated CAM:            | .70¢ psf                                                       |  |  |

Taylor Daniel, Commercial REALTOR® 701.391.4262
Taylor@DanielCompanies.com

- Prime Central location near State Capitol Complex, Downtown, St. Mary's Middle School and YMCA
- Ample Front Door Parking
- Located on a city bus route stop
  - 12,930 VPD
    - Join New National Tenant:

**FAMILY® DOLLAR** 

Taylor Daniel, Commercial REALTOR® 701.391.4262
Taylor@DanielCompanies.com