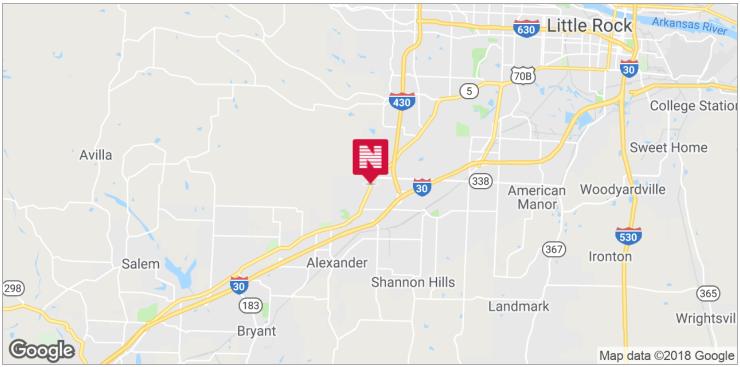

#### **LOCATION OVERVIEW**

Located in a growing commercial corridor between Stagecoach and Otter Creek. Five minutes to I-30 South and five minutes to I-430 North.