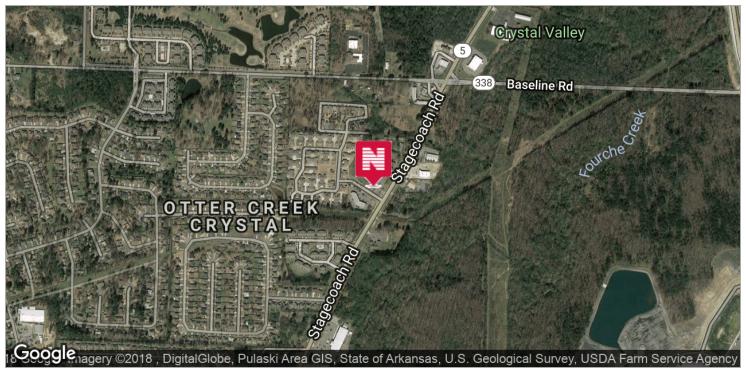

#### **LOCATION OVERVIEW**

Located in a growing commercial corridor between Stagecoach and Otter Creek. Five minutes to I-30 South and five minutes to I-430 North.