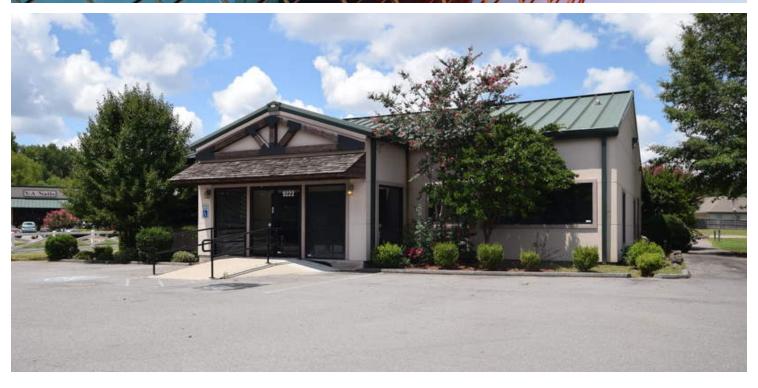

### **PROPERTY OVERVIEW**

Approximately 1,971 SF office space available for lease. Property is adjacent to a brand new Papa John's. Property is ideal for light office and there is a potential for retail use.

Lot Size:  $\pm$  0.6 Acres

Building Size: ± 3,182 SF

Zoning: POD

LITTLE ROCK, ARKANSAS