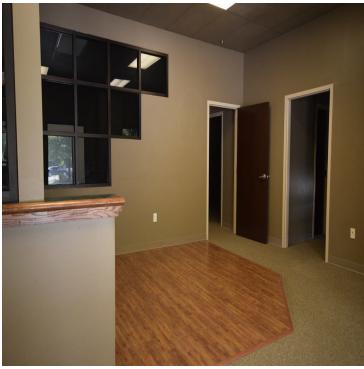

### **PROPERTY OVERVIEW**

Approximately 1,971 SF office space available for lease. Property is adjacent to a brand new Papa John's. Property is ideal for light office and there is a potential for retail use.