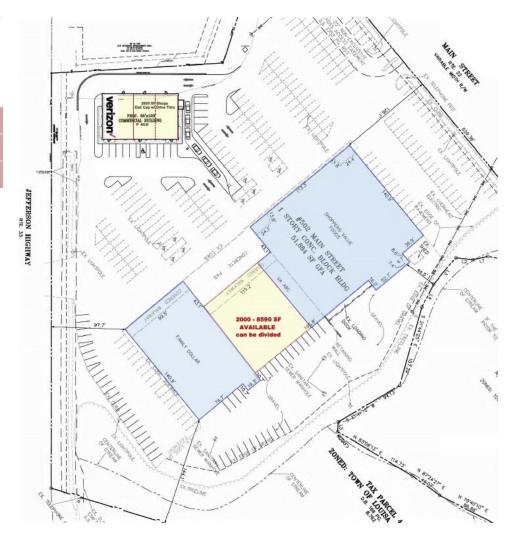

#### **PROPERTY OVERVIEW**

Well established community center located at the apex of East Main (Hwy. 208/22) and Jefferson Hwy. (Hwy. 33). Anchors Shoppers Value Foods, Family Dollar, H & R Block and Verizon (NOW OPEN). 6000 sf NEW RETAIL shops coming 2018! End cap with drive thru available. Great access to Louisa and Albemarle Counties.

#### PROPERTY HIGHLIGHTS

- Established center with long term retailers in place. Great access to Louisa and Albemarle Counties.
- Great visibility and access from the apex of East Main (Hwy. 208/22) and Jefferson Hwy. (Hwy. 33).
- Anchors Shoppers Value Foods, Family Dollar, H & R Block and Verizon.
- 6000 sf NEW RETAIL shops coming 2018!
- End cap w/ drive thru available.

## TRIANGLE PLAZA | 502 E MAIN STREET, LOUISA, VA 23093

| LEASE TYPE | NNN        | LE               | ASE SPACE    | 1,800 - 8,590 SF        |
|------------|------------|------------------|--------------|-------------------------|
| LEASE TERM | Negotiable | LE               | ASE RATE   S | \$11.00 - \$20.00 SF/yr |
| SUITE      | TENANT     | SIZE (SF)        | LEASE TYPE   | LEASE RATE              |
| С          | Available  | 2,000 - 8,590 SF | NNN          | \$11.00 SF/yr           |
| D          | Available  | 3,600 - 8,590 SF | NNN          | \$11.00 SF/yr           |
| New Shops  | Available  | 1,800 - 3,500 SF | NNN          | \$20.00 SF/yr           |