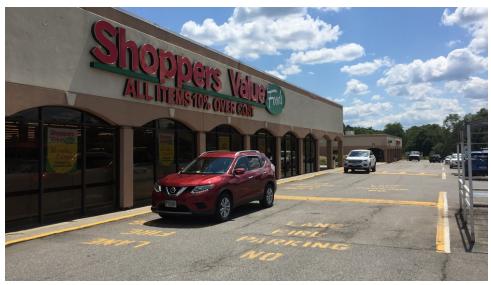

#### **PROPERTY OVERVIEW**

Well established community center located at the apex of East Main (Hwy. 208/22) and Jefferson Hwy. (Hwy. 33). Anchors Shoppers Value Foods, Family Dollar, H & R Block and Verizon (NOW OPEN). 6000 sf NEW RETAIL shops coming 2018! End cap with drive thru available. Great access to Louisa and Albemarle Counties.

#### PROPERTY HIGHLIGHTS

- Established center with long term retailers in place. Great access to Louisa and Albemarle Counties.
- Great visibility and access from the apex of East Main (Hwy. 208/22) and Jefferson Hwy. (Hwy. 33).
- Anchors Shoppers Value Foods, Family Dollar, H & R Block and Verizon.
- 6000 sf NEW RETAIL shops coming 2018!
- End cap w/ drive thru available.