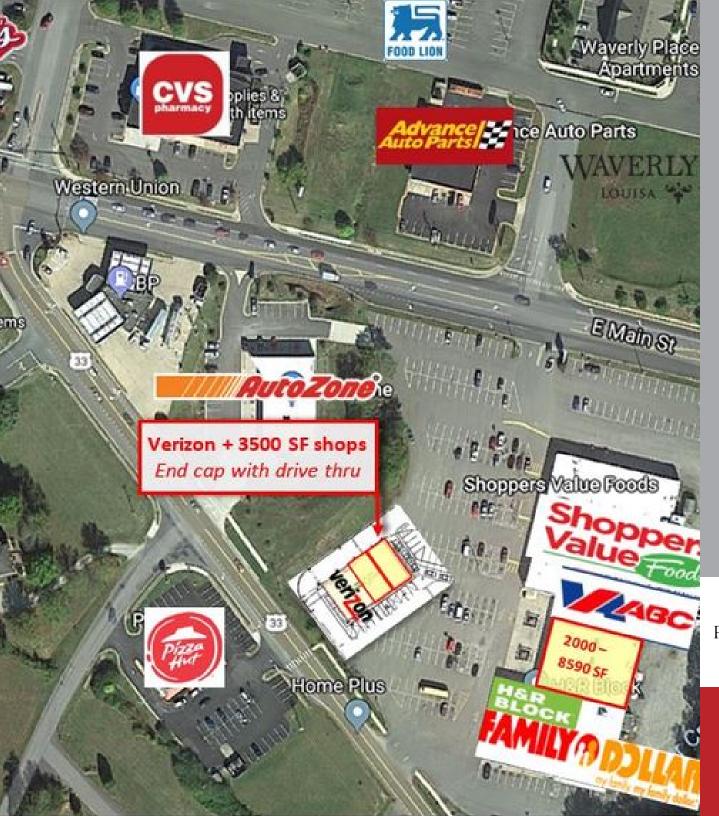

#### **PROPERTY OVERVIEW**

Well established community center located at the apex of East Main (Hwy. 208/22) and Jefferson Hwy. (Hwy. 33). Anchors Shoppers Value Foods, Family Dollar, H & R Block and Verizon (NOW OPEN). 6000 sf NEW RETAIL shops coming 2018! End cap with drive thru available. Great access to Louisa and Albemarle Counties.

#### PROPERTY HIGHLIGHTS

- Established center with long term retailers in place. Great access to Louisa and Albemarle Counties.
- Great visibility and access from the apex of East Main (Hwy. 208/22) and Jefferson Hwy. (Hwy. 33).
- Anchors Shoppers Value Foods, Family Dollar, H & R Block and Verizon.
- 6000 sf NEW RETAIL shops coming 2018!
- End cap w/ drive thru available.