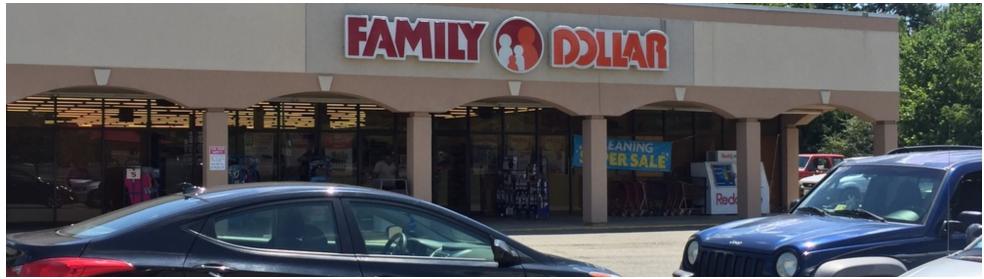

#### **PROPERTY OVERVIEW**

Well established community center located at the apex of East Main (Hwy. 208/22) and Jefferson Hwy. (Hwy. 33). Anchors Shoppers Value Foods, Family Dollar, H & R Block and Verizon (NOW OPEN). 6000 sf NEW RETAIL shops coming 2018! End cap with drive thru available. Great access to Louisa and Albemarle Counties.

#### PROPERTY HIGHLIGHTS

- Established center with long term retailers in place. Great access to Louisa and Albemarle Counties.
- Great visibility and access from the apex of East Main (Hwy. 208/22) and Jefferson Hwy. (Hwy. 33).
- Anchors Shoppers Value Foods, Family Dollar, H & R Block and Verizon.
- 6000 sf NEW RETAIL shops coming 2018!
- End cap w/ drive thru available.