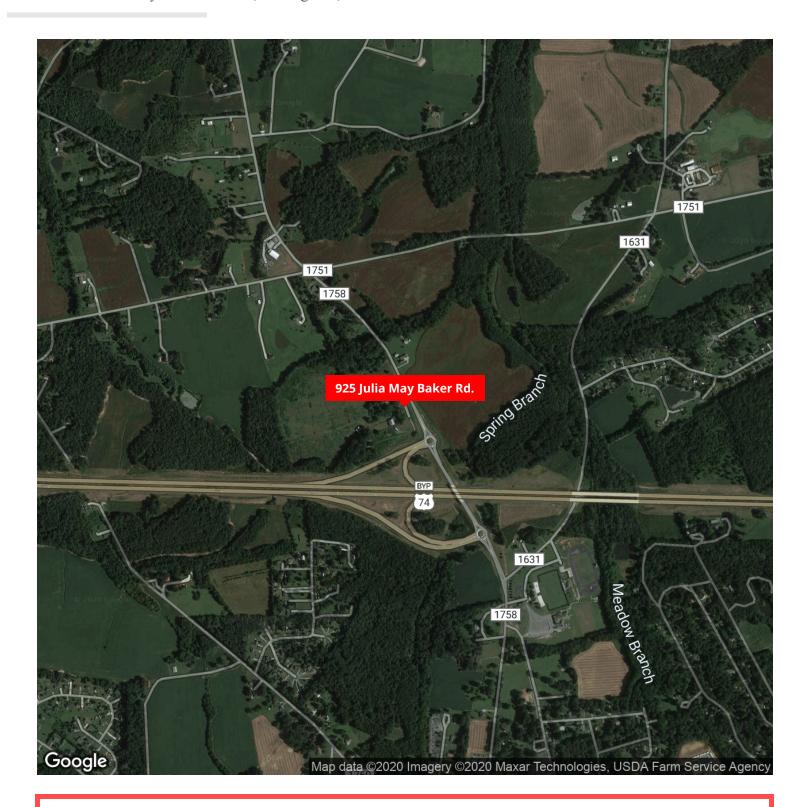

#### PROPERTY OVERVIEW

Site is located along the Monroe Expressway at a major interchange with Austin Chaney Rd. The town is known mainly for Wingate University and the Jesse Helms Center,

#### LOCATION OVERVIEW

Conveniently located just off the Monroe Expressway only 17.5 miles from I-485.