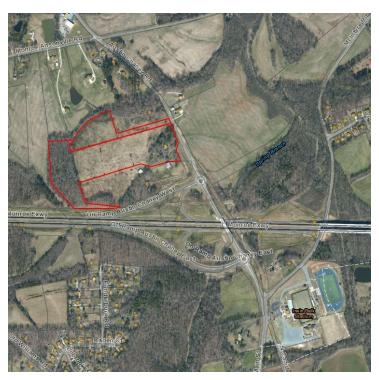

#### PROPERTY OVERVIEW

Site is located along the Monroe Expressway at a major interchange with Austin Chaney Rd. The town is known mainly for Wingate University and the Jesse Helms Center,

### **PROPERTY HIGHLIGHTS**

- · Town of Wingate jurisdiction
- Consists of 2 parcels
- Selling subject to commercial rezoning
- (house on property has no value)

925 Julia May Baker Rd., Wingate, NC 28174