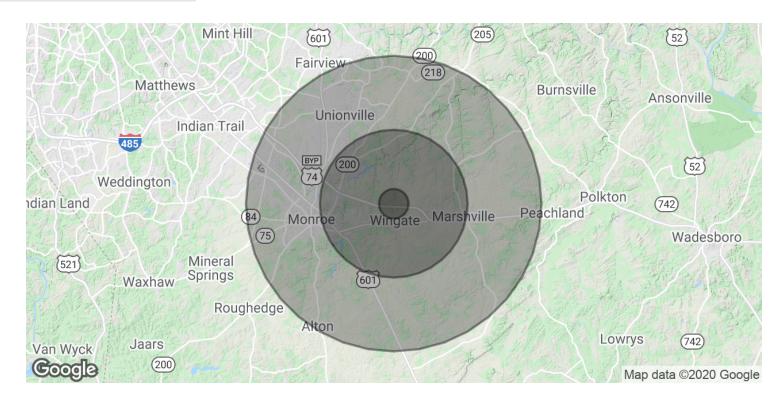

925 Julia May Baker Rd., Wingate, NC 28174

| POPULATION           | 1 MILE   | 5 MILES  | 10 MILES |
|----------------------|----------|----------|----------|
| Total Population     | 1,207    | 18,382   | 69,133   |
| Average age          | 27.1     | 31.7     | 35.5     |
| Average age (Male)   | 29.6     | 31.6     | 35.1     |
| Average age (Female) | 26.3     | 34.0     | 36.4     |
| HOUSEHOLDS & INCOME  | 1 MILE   | 5 MILES  | 10 MILES |
| Total households     | 380      | 6,151    | 24,853   |
| # of persons per HH  | 3.2      | 3.0      | 2.8      |
| Average HH income    | \$55,056 | \$53,946 | \$57,026 |