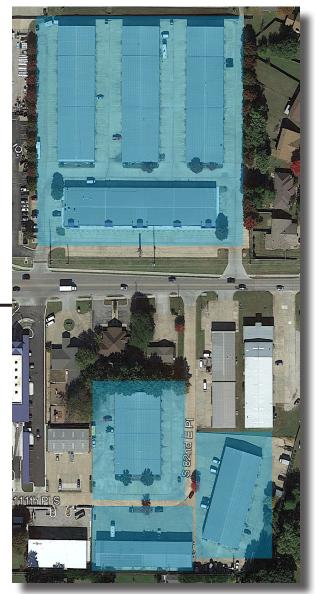

### Site Plan

Bldg. 8307 A K B L C M D N E O F P G O H R I S J T

Bldg. 8315 - Office/Retail - Fully Leased

|   |   |   |   | -  | -   |   | - |   |   |  |
|---|---|---|---|----|-----|---|---|---|---|--|
| A | В | С | D | ΕI | F&G | Н | Ι | J | К |  |

South 82<sup>nd</sup> East Place

111<sup>th</sup> Street South

| Bldg. | 11110 | ) |
|-------|-------|---|
| G     | Α     |   |
| H     | В     |   |
|       | C     |   |
| J     | D     |   |
| K     | E     |   |
|       | Ē     |   |
|       |       |   |

111<sup>th</sup> Place South

Bldg. 8230

| A B C D | E F | G H |
|---------|-----|-----|
|---------|-----|-----|

Bldg. 11145