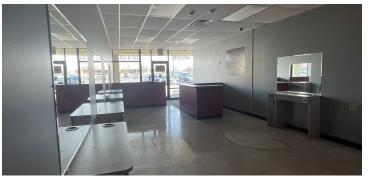

#### **PROPERTY DESCRIPTION**

Now Leasing 900sf Retail. Former beauty salon with 5 booths and 2 wash stations, private restroom, and storage room. Booths can be removed for other business type. Vista Run is located along Emerson Ave, where Greenwood is Growing with Many New Businesses. This Center Offers Plenty of Parking, and Easy Access with it having Two Entrances, One on Main Street, and the other on Emerson Ave, within .25 miles from I-65, Pylon Signage Available on Main and Emerson.