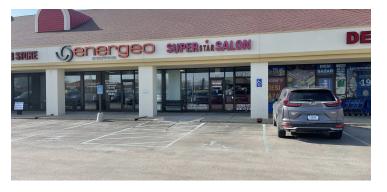

#### **PROPERTY DESCRIPTION**

Now Leasing 900sf Retail. Former beauty salon with 5 booths and 2 wash stations, private restroom, and storage room. Booths can be removed for other business type. Vista Run is located along Emerson Ave, where Greenwood is Growing with Many New Businesses. This Center Offers Plenty of Parking, and Easy Access with it having Two Entrances, One on Main Street, and the other on Emerson Ave, within .25 miles from I-65, Pylon Signage Available on Main and Emerson.

#### **PROPERTY HIGHLIGHTS**

- High Traffic Area
- Center Near 100% Full
- Former 900sf Hair Salon Available