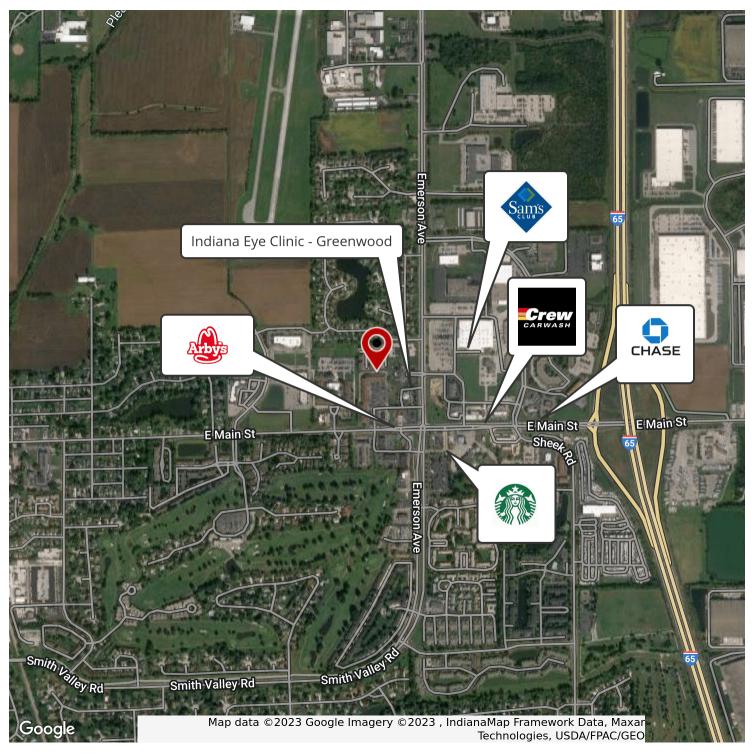

# VISTA RUN SHOPPING CENTER FOR LEASE

KW COMMERCIAL

916 E Main Street, Greenwood, IN 46143

#### **PROPERTY DESCRIPTION**

Now Leasing 900sf Retail. Former beauty salon with 5 booths and 2 wash stations, private restroom, and storage room. Booths can be removed for other business type. Vista Run is located along Emerson Ave, where Greenwood is Growing with Many New Businesses. This Center Offers Plenty of Parking, and Easy Access with it having Two Entrances, One on Main Street, and the other on Emerson Ave, within .25 miles from I-65, Pylon Signage Available on Main and Emerson.