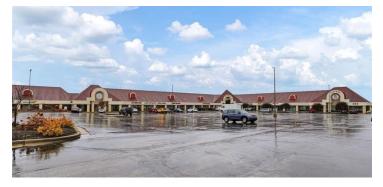

# VISTA RUN SHOPPING CENTER FOR LEASE

KW COMMERCIAL

916 E Main Street, Greenwood, IN 46143

#### **PROPERTY DESCRIPTION**

Now Leasing 900sf Retail. Former beauty salon with 5 booths and 2 wash stations, private restroom, and storage room. Booths can be removed for other business type. Vista Run is located along Emerson Ave, where Greenwood is Growing with Many New Businesses. This Center Offers Plenty of Parking, and Easy Access with it having Two Entrances, One on Main Street, and the other on Emerson Ave, within .25 miles from I-65, Pylon Signage Available on Main and Emerson.

#### **PROPERTY HIGHLIGHTS**

- High Traffic Area
- Center Near 100% Full
- Former 900sf Hair Salon Available