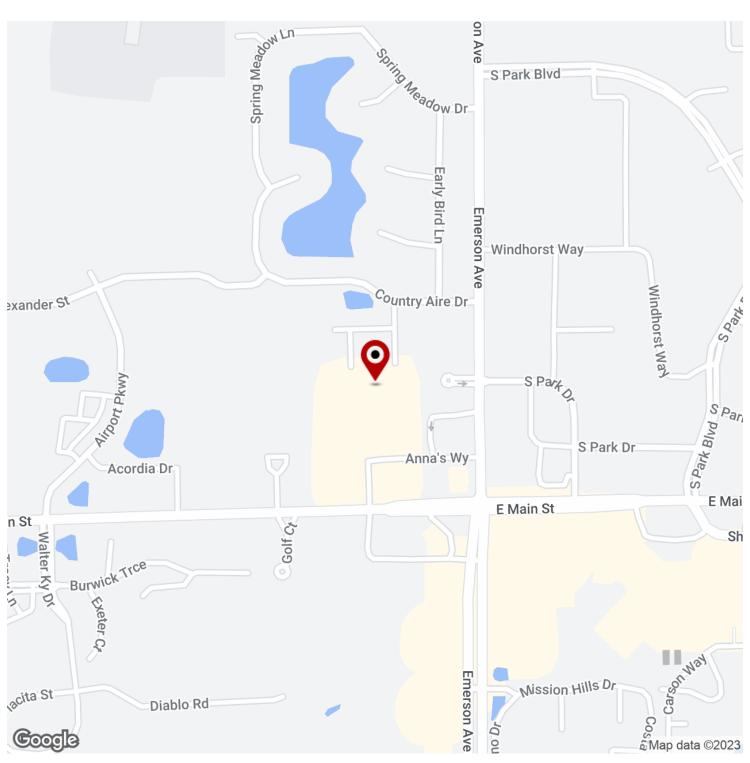

# VISTA RUN SHOPPING CENTER FOR LEASE

KW COMMERCIAL

916 E Main Street, Greenwood, IN 46143

#### **PROPERTY DESCRIPTION**

Now Leasing 900sf Retail. Former beauty salon with 5 booths and 2 wash stations, private restroom, and storage room. Booths can be removed for other business type. Vista Run is located along Emerson Ave, where Greenwood is Growing with Many New Businesses. This Center Offers Plenty of Parking, and Easy Access with it having Two Entrances, One on Main Street, and the other on Emerson Ave, within .25 miles from I-65, Pylon Signage Available on Main and Emerson.