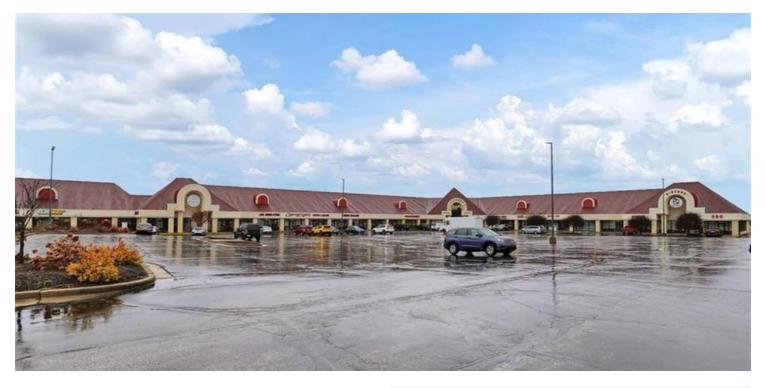

# VISTA RUN SHOPPING CENTER FOR LEASE

KW COMMERCIAL

916 E Main Street, Greenwood, IN 46143

#### **PROPERTY DESCRIPTION**

Now Leasing 900sf Retail. Former beauty salon with 5 booths and 2 wash stations, private restroom, and storage room. Booths can be removed for other business type. Vista Run is located along Emerson Ave, where Greenwood is Growing with Many New Businesses. This Center Offers Plenty of Parking, and Easy Access with it having Two Entrances, One on Main Street, and the other on Emerson Ave, within .25 miles from I-65, Pylon Signage Available on Main and Emerson.

#### **PROPERTY HIGHLIGHTS**

- High Traffic Area
- Center Near 100% Full
- Former 900sf Hair Salon Available