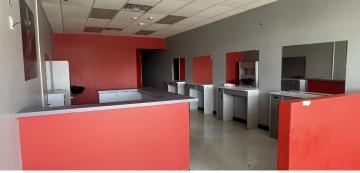

#### **PROPERTY DESCRIPTION**

Now Leasing 900sf Retail. Former beauty salon with 5 booths and 2 wash stations, private restroom, and storage room. Booths can be removed for other business type. Vista Run is located along Emerson Ave, where Greenwood is Growing with Many New Businesses. This Center Offers Plenty of Parking, and Easy Access with it having Two Entrances, One on Main Street, and the other on Emerson Ave, within .25 miles from I-65, Pylon Signage Available on Main and Emerson.