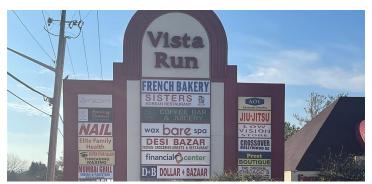

# VISTA RUN SHOPPING CENTER FOR LEASE

KW COMMERCIAL

916 E Main Street, Greenwood, IN 46143

#### **PROPERTY DESCRIPTION**

Now Leasing 900sf Retail. Former beauty salon with 5 booths and 2 wash stations, private restroom, and storage room. Booths can be removed for other business type. Vista Run is located along Emerson Ave, where Greenwood is Growing with Many New Businesses. This Center Offers Plenty of Parking, and Easy Access with it having Two Entrances, One on Main Street, and the other on Emerson Ave, within .25 miles from I-65, Pylon Signage Available on Main and Emerson.

#### **PROPERTY HIGHLIGHTS**

- High Traffic Area
- Center Near 100% Full
- Former 900sf Hair Salon Available