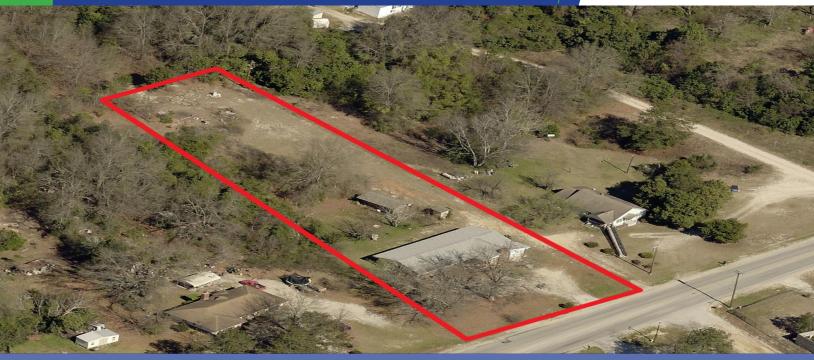

#### **Features**

- +1.29 ac w/ +1,884sf improvement
- Approved for +4,800 sf Flex Building
- Easy access to I-20

#### **Overview**

Located close to I-20/Hwy 6 intersection, this building fronts Two Notch Road just below Old Orangeburg Road. Approximately 190 feet fronting Two Notch. There is a  $\pm 1,884$  sf building built originally as a residence. The owner has plans and approval to add a  $\pm 4,800$ sf industrial flex space building which could transfer at closing. The parcel is  $\pm 1.29$  acres.