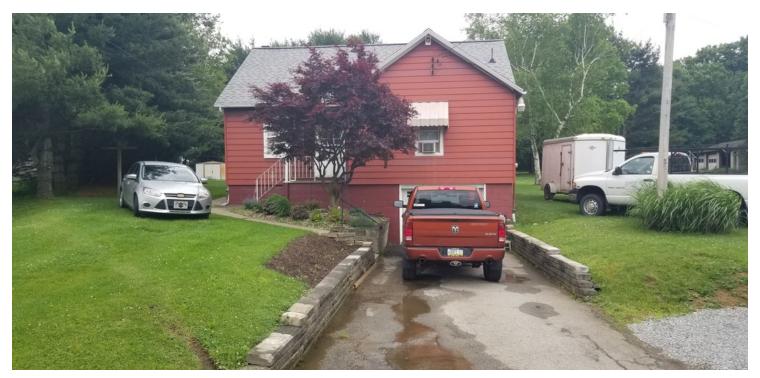

h no zoning ready to

be developed.

**LOCATION OVERVIEW** 

Lot Size: 0.54 Acres

Property Located right on PA Route 819 South in Mount Pleasant, PA.

PROPERTY HIGHLIGHTS

Zoning: None

• 81 feet of Frontage on PA Route 819

No Zoning

• .54 Acre Lot

Market: Mt Pleasant

Utilities at site

· Perfect for a Retail storefront or office

Submarket: East Huntingdon

· Located next to Mt Pleasant Retail Corridor

Price / SF: \$12.54

All information is from sources deemed reliable and is submitted subject to errors, omissions, change of price rental or other conditions, prior sale, lease or financing or withdrawal without notice.



Richard Beynon 412.261.3640

rbeynon@beynonandco.com

## 6446 PA ROUTE 819 DEVELOPMENT LOT

6446 PA Route 819, Mount Pleasant, PA 15666

## **ADDITIONAL PHOTOS**







Richard Beynon 412.261.3640 rbeynon@beynonandco.com