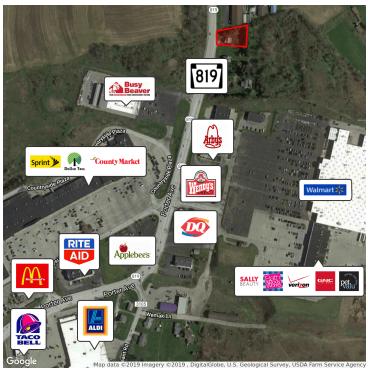

Utilities at site

· Perfect for a Retail storefront or office

Submarket: East Huntingdon

· Located next to Mt Pleasant Retail Corridor

Price / SF: \$12.54

All information is from sources deemed reliable and is submitted subject to errors, omissions, change of price rental or other conditions, prior sale, lease or financing or withdrawal without notice.