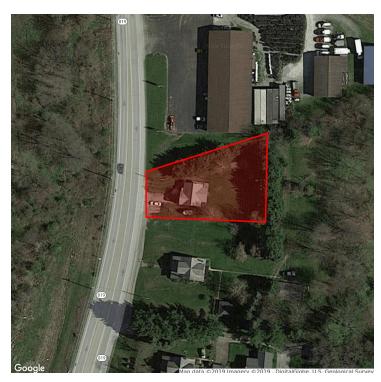

## **EXECUTIVE SUMMARY**

**OFFERING SUMMARY** 

**PROPERTY OVERVIEW** 

Sale Price: \$295,000

A .54 acre lot located in the Mt Pleasant Retail Corridor with no zoning ready to

be developed.

**LOCATION OVERVIEW** 

Lot Size: 0.54 Acres

Property Located right on PA Route 819 South in Mount Pleasant, PA.

PROPERTY HIGHLIGHTS

Zoning: None

• 81 feet of Frontage on PA Route 819

No Zoning

• .54 Acre Lot

Market: Mt Pleasant

Utilities at site

· Perfect for a Retail storefront or office

Submarket: East Huntingdon

· Located next to Mt Pleasant Retail Corridor

Price / SF: \$12.54

All information is from sources deemed reliable and is submitted subject to errors, omissions, change of price rental or other conditions, prior sale, lease or financing or withdrawal without notice.