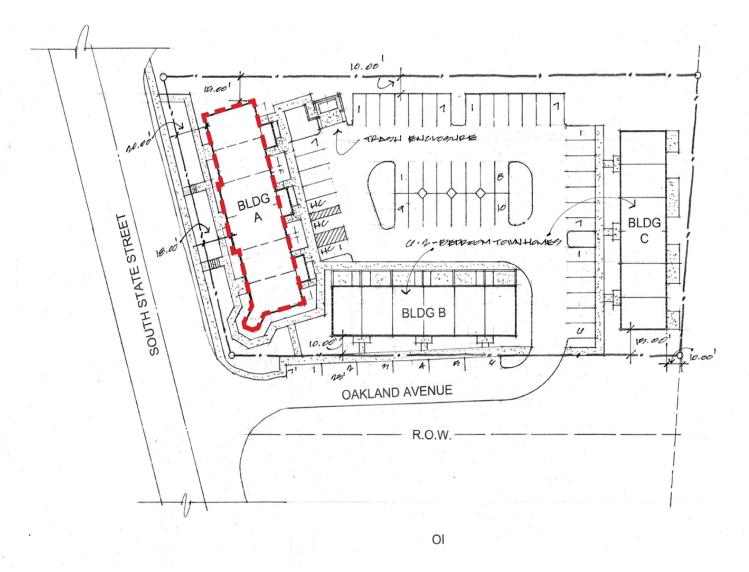

JOE NAZAR

614.674.6953 jnazar@gilbertgrouprealestate.com

The Gilbert Group / 209 East Broad Street Columbus, OH 43215 / 614.228.2222 / gilbertgrouprealestate.com

**SITE PLAN** 

### SITE INFORMATION

SITE SIZE: MULTI-FAMILY UNITS: SITE DENSITY: COMMERCIAL SPACE: 1.2 ACRES 18-2 BEDROOM UNITS 15 UNITS / ACRE 3,600 SQ.FT. NET RENTABLE

### PARKING TABULATION

18 UNITS x 2 + 1 VISITOR PER 4 UNITS = 32 + 4.5 = 37 SPACES

COMMERCIAL SPACE 3,600 / 250 SQ.FT. = 14.4

PARKING REQUIRED = 53 SPACES PARKING SHOWN = 56 SPACES

JOE NAZAR 614.674.6953 jnazar@gilbertgrouprealestate.com

OI

**RETAILER MAP** 