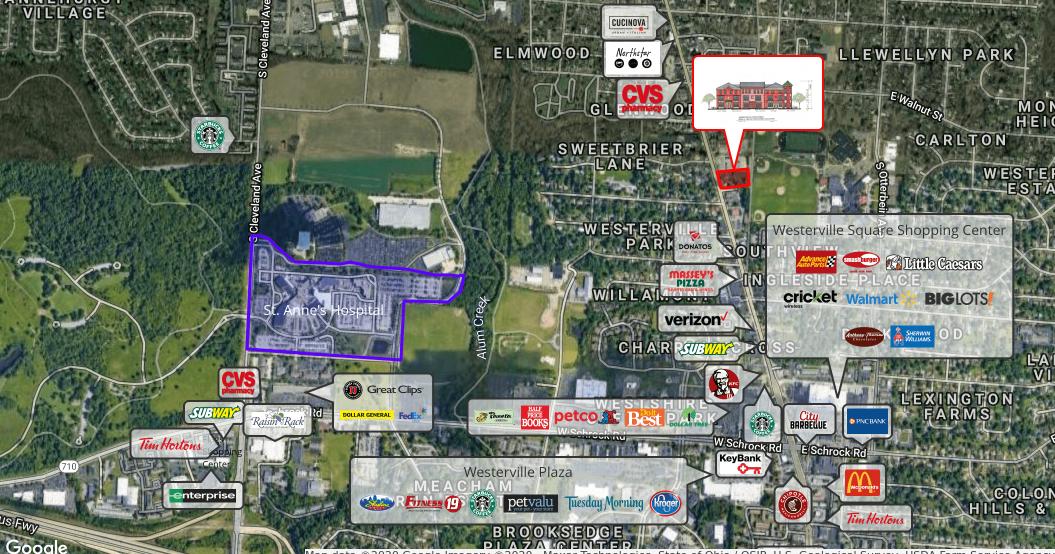

OI

**RETAILER MAP** 

## WESTERVILLE DEVELOPMENT | 280-290 SOUTH STATE STREET

280-290 South State Street , Westerville, OH 43081

Map data ©2020 Google Imagery ©2020 , Maxar Technologies, State of Ohio / OSIP, U.S. Geological Survey, USDA Farm Service Agency