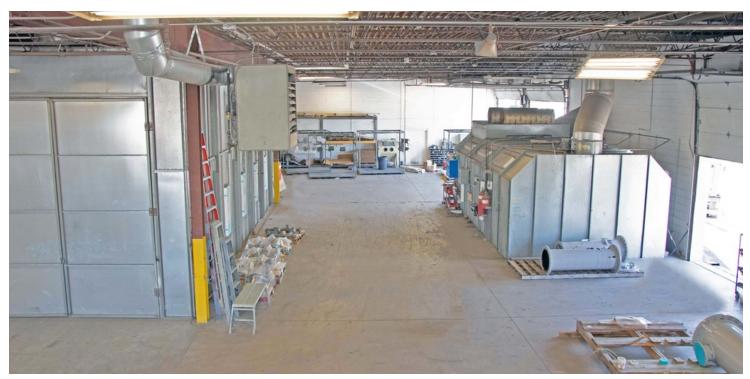

#### **Property Features**

- ±4,800 SF Office Space
- ±10,500 SF Warehouse Space
- ±15,370 SF Total Flex Space
- Zoning is M-1
- 16' Clear Height
- 2 Docks and 3 Drive In Docks 16' X 14'9"
- 3 phase, 480 volt, 200 Amp Electric Service

#### **Property Overview**

Subject Property is a 15,370 square foot warehouse / flex space with  $\pm 4,800$  square feet of office space on two levels split into  $\pm 2,800$  square feet on the eastern side of the building and  $\pm 2,000$  square feet on the western side of the building. The warehouse space totals  $\pm 10,500$  square feet and is 16', clear height. Subject property is located in a condominium complex governed by a condominium agreement. Zoning authority is the City of Columbus. Zoning is M-1.