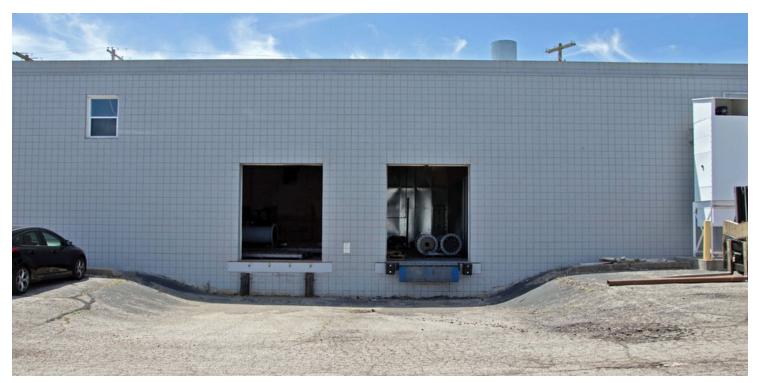

#### **Property Features**

- ±4,800 SF Office Space
- ±10,500 SF Warehouse Space
- ±15,370 SF Total Flex Space
- Zoning is M-1
- 16' Clear Height
- 2 Docks and 3 Drive In Docks 16' X 14'9"
- 3 phase, 480 volt, 200 Amp Electric Service

#### **Property Overview**

Subject Property is a 15,370 square foot warehouse / flex space with  $\pm 4,800$  square feet of office space on two levels split into  $\pm 2,800$  square feet on the eastern side of the building and  $\pm 2,000$  square feet on the western side of the building. The warehouse space totals  $\pm 10,500$  square feet and is 16', clear height. Subject property is located in a condominium complex governed by a condominium agreement. Zoning authority is the City of Columbus. Zoning is M-1.