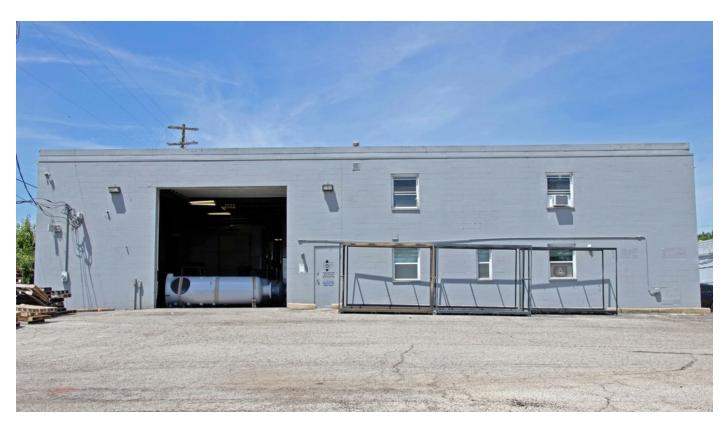

#### **Property Features**

- ±4,800 SF Office Space
- ±10,500 SF Warehouse Space
- ±15,370 SF Total Flex Space
- Zoning is M-1
- 16' Clear Height
- 2 Docks and 3 Drive In Docks 16' X 14'9"
- 3 phase, 480 volt, 200 Amp Electric Service

#### **Property Overview**

Subject Property is a 15,370 square foot warehouse / flex space with  $\pm 4,800$  square feet of office space on two levels split into  $\pm 2,800$  square feet on the eastern side of the building and  $\pm 2,000$  square feet on the western side of the building. The warehouse space totals  $\pm 10,500$  square feet and is 16', clear height. Subject property is located in a condominium complex governed by a condominium agreement. Zoning authority is the City of Columbus. Zoning is M-1.