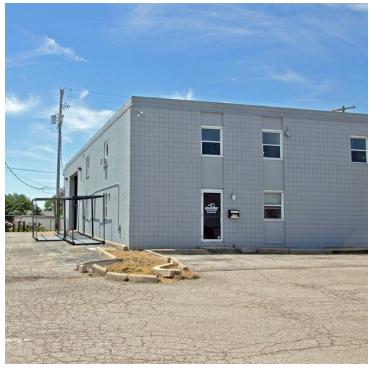

### 4650-4652 Kenny Road

Columbus, Ohio 43220

#### **Property Overview**

Subject Property is a 15,370 square foot warehouse / flex space with  $\pm 4,800$  square feet of office space on two levels split into  $\pm 2,800$  square feet on the eastern side of the building and  $\pm 2,000$  square feet on the western side of the building. The warehouse space totals  $\pm 10,500$  square feet and is 16', clear height. Subject property is located in a condominium complex governed by a condominium agreement. Zoning authority is the City of Columbus. Zoning is M-1.