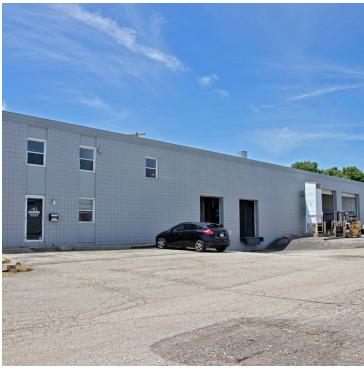

#### **Property Features**

- ±4,800 SF Office Space
- ±10,500 SF Warehouse Space
- ±15,370 SF Total Flex Space
- Zoning is M-1
- 16' Clear Height
- 2 Docks and 3 Drive In Docks 16' X 14'9"
- 3 phase, 480 volt, 200 Amp Electric Service

#### **Property Overview**

Subject Property is a 15,370 square foot warehouse / flex space with  $\pm 4,800$  square feet of office space on two levels split into  $\pm 2,800$  square feet on the eastern side of the building and  $\pm 2,000$  square feet on the western side of the building. The warehouse space totals  $\pm 10,500$  square feet and is 16', clear height. Subject property is located in a condominium complex governed by a condominium agreement. Zoning authority is the City of Columbus. Zoning is M-1.