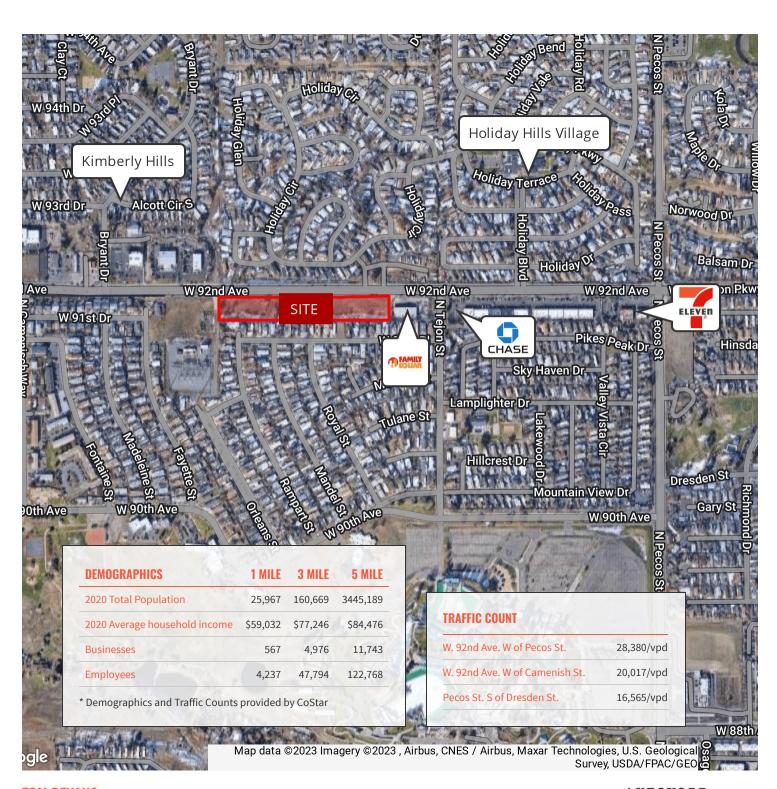

#### PROPERTY DESCRIPTION

### **PROPERTY HIGHLIGHTS**

- Great retail development location 3.44 acres
- Zoning: C1 includes gas, convenience, car wash, banks, restaurants with drive-through, etc.
- Along busy 92nd Ave. between Pecos & Federal
- Strong daily traffic counts