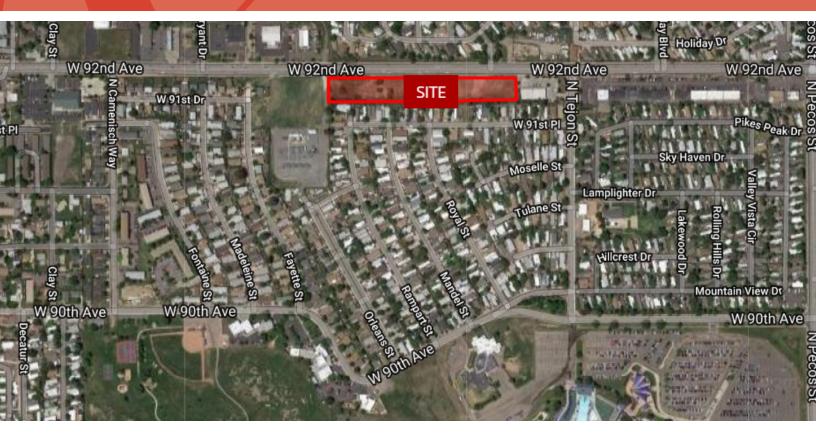

#### PROPERTY DESCRIPTION

### **PROPERTY HIGHLIGHTS**

- Great retail development location 3.44 acres
- Zoning: C1 includes gas, convenience, car wash, banks, restaurants with drive-through, etc.
- Along busy 92nd Ave. between Pecos & Federal
- Strong daily traffic counts